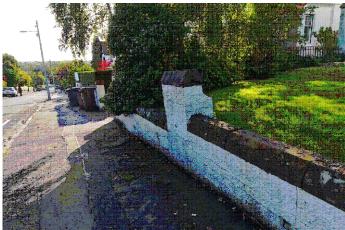

This drawing is copyright of LMA Architects. This drawing cannot be copied or reproduced in part or full without the written consent of LMA Architects.

Front of house showing driveway and internal garden wall