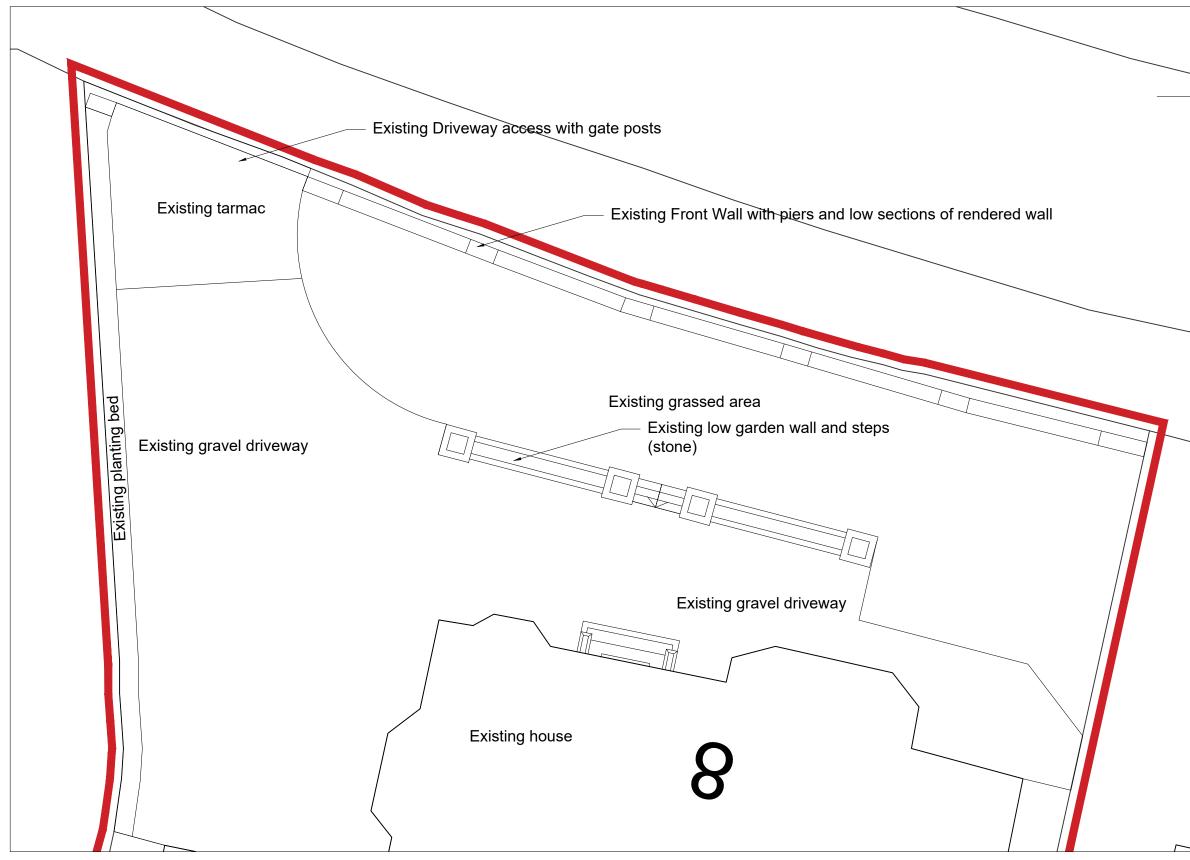

Front boundary wall looking east.

Front of house showing boundary wall and wall within garden

Existing driveway access