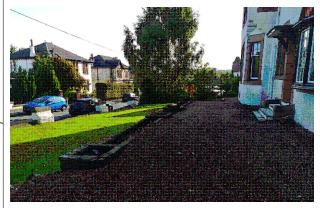

This drawing is copyright of LMA Architects. This drawing cannot be copied or reproduced in part or full without the written consent of LMA Architects.

Front of house showing driveway and internal garden wall