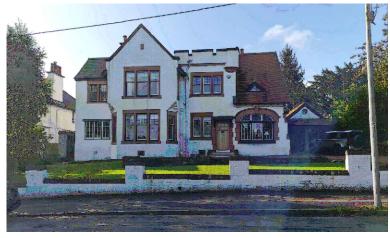

Front boundary wall looking east.

Front of house showing boundary wall and wall within garden

Existing driveway access