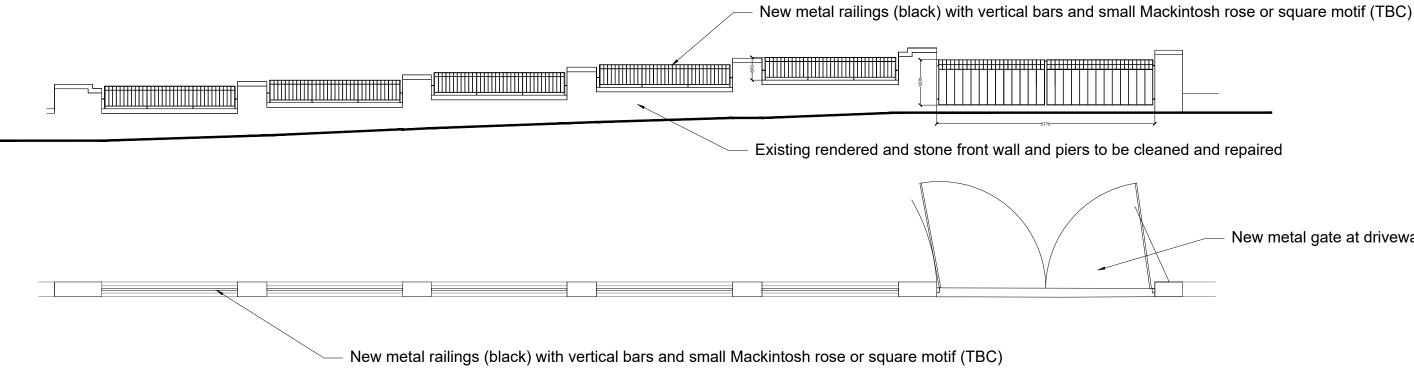

Existing wall Plan & Elevation 1:100

Do not scale from this drawing. All dimensions to be checked by the contractor before construction and prior to the fabrication of any component. Discrepancies to be reported to LMA Architects

This drawing is copyright of LMA Architects. This drawing cannot be copied or reproduced in part or full without the written consent of LMA Architects.

| N                                                     | ew metal g                                                                                                                                                           | gate at driveway   | access           |  |
|-------------------------------------------------------|----------------------------------------------------------------------------------------------------------------------------------------------------------------------|--------------------|------------------|--|
|                                                       |                                                                                                                                                                      |                    |                  |  |
|                                                       |                                                                                                                                                                      |                    |                  |  |
|                                                       | Revision Date                                                                                                                                                        | - Description      | By               |  |
|                                                       | LA                                                                                                                                                                   |                    | HITECTS          |  |
|                                                       | Suite11   276 Vincent Street   Glasgow, G2 5RL   01412642991<br>Suite G1   18 Wellington Square   Ayr, KA7 1EZ   01292611727<br>studio@l-m-a.co.uk   www.l-m-a.co.uk |                    |                  |  |
|                                                       | <sup>Client</sup><br>Mr & Mrs                                                                                                                                        | owen Coyle         |                  |  |
|                                                       | Project<br>External Works<br>8 Greenhill Avenue, Giffnock<br>Description<br>Proposed Wall - Plan and Elevation                                                       |                    |                  |  |
|                                                       |                                                                                                                                                                      |                    |                  |  |
|                                                       | <sub>Status</sub><br>Planning                                                                                                                                        |                    |                  |  |
| Job Number Drawing Number Revision 23_10_2495L(01)001 |                                                                                                                                                                      |                    |                  |  |
|                                                       | Scale<br>1:200                                                                                                                                                       | Drawn / Checked By | Date<br>11/10/23 |  |