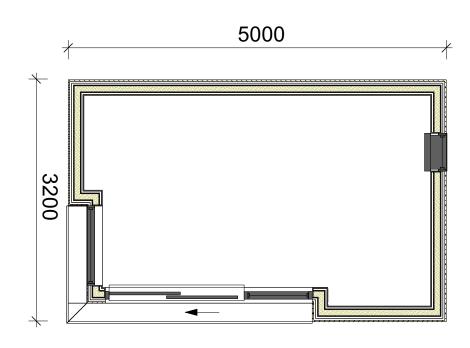

# FOUNDATIONS:

1. EASY PAD PRE-CAST FOUNDATION SYSTEM.

Floor Plan Scale: 1:50

### FLOOR:

- 1. FLOOR MADE UP OF 100mm HIGHLY INSULATED BBA RATED PU SIP PANELS
- 2. ENGINEERED OAK FLOORING INTERNALLY