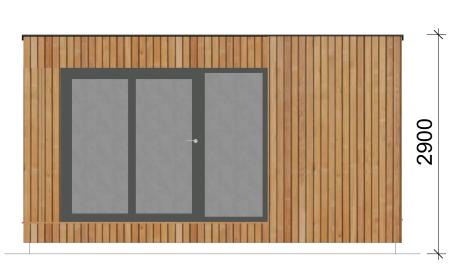

| ORY FINISHED DOUBLE GLAZED TIMBER WINDOW TO MATCH DOORS/SIDELIGHTS |
|--------------------------------------------------------------------|
| RS, SIDELIGHTS AND WINDOW TO BE "ANTHRACITE GREY" - RAL 7016       |
| ING TO SOUTH WEST ELEVATION TO BE FROSTED                          |
|                                                                    |

#### DOORS/WINDOWS:

- 1. FACTORY FINISHED DOUBLE GLAZED TIMBER PATIO DOOR SYSTEM & FIXED SIDE LIGHTS
- 2. FACT
- 3. DOOF
- 4. GLAZ

| WINGS AND SI EGINOATIONS.                                                 |
|---------------------------------------------------------------------------|
| HIS DRAWING IS AN A3 SHEET. REPRODUCTION IN ANY OTHER SIZE OR FORMAT WILL |
| ESULT IN SCALES BEING INCORRECT. CAN BE SCALED FOR PLANNING PURPOSES.     |
| IN DOUBT, PLEASE ASK.                                                     |