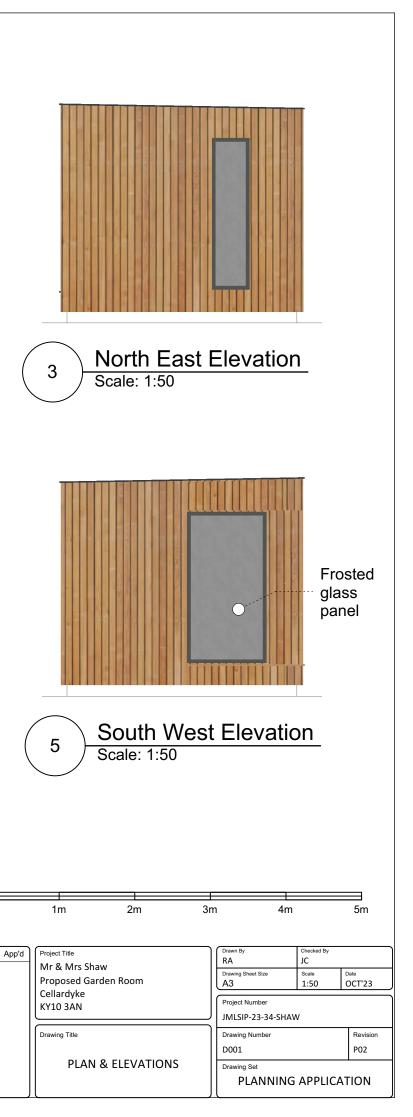

| ORY FINISHED DOUBLE GLAZED TIMBER WINDOW TO MATCH DOORS/SIDELIGHTS |
|--------------------------------------------------------------------|
| RS, SIDELIGHTS AND WINDOW TO BE "ANTHRACITE GREY" - RAL 7016       |
| ING TO SOUTH WEST ELEVATION TO BE FROSTED                          |
|                                                                    |

#### DOORS/WINDOWS:

- 1. FACTORY FINISHED DOUBLE GLAZED TIMBER PATIO DOOR SYSTEM & FIXED SIDE LIGHTS
- 2. FACT
- 3. DOOF
- 4. GLAZ

| WINGS AND SI EGINOATIONS.                                                 |
|---------------------------------------------------------------------------|
| HIS DRAWING IS AN A3 SHEET. REPRODUCTION IN ANY OTHER SIZE OR FORMAT WILL |
| ESULT IN SCALES BEING INCORRECT. CAN BE SCALED FOR PLANNING PURPOSES.     |
| IN DOUBT, PLEASE ASK.                                                     |