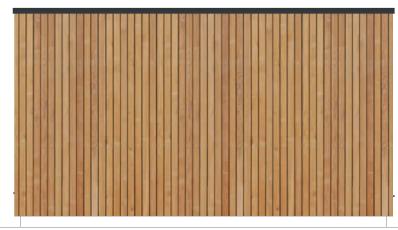

## EXTERNAL WALLS:

- 1. WALLS MADE UP OF 100mm HIGHLY INSULATED
- 2. 20mm WESTERN RED CEDAR CLADDING TO EXT