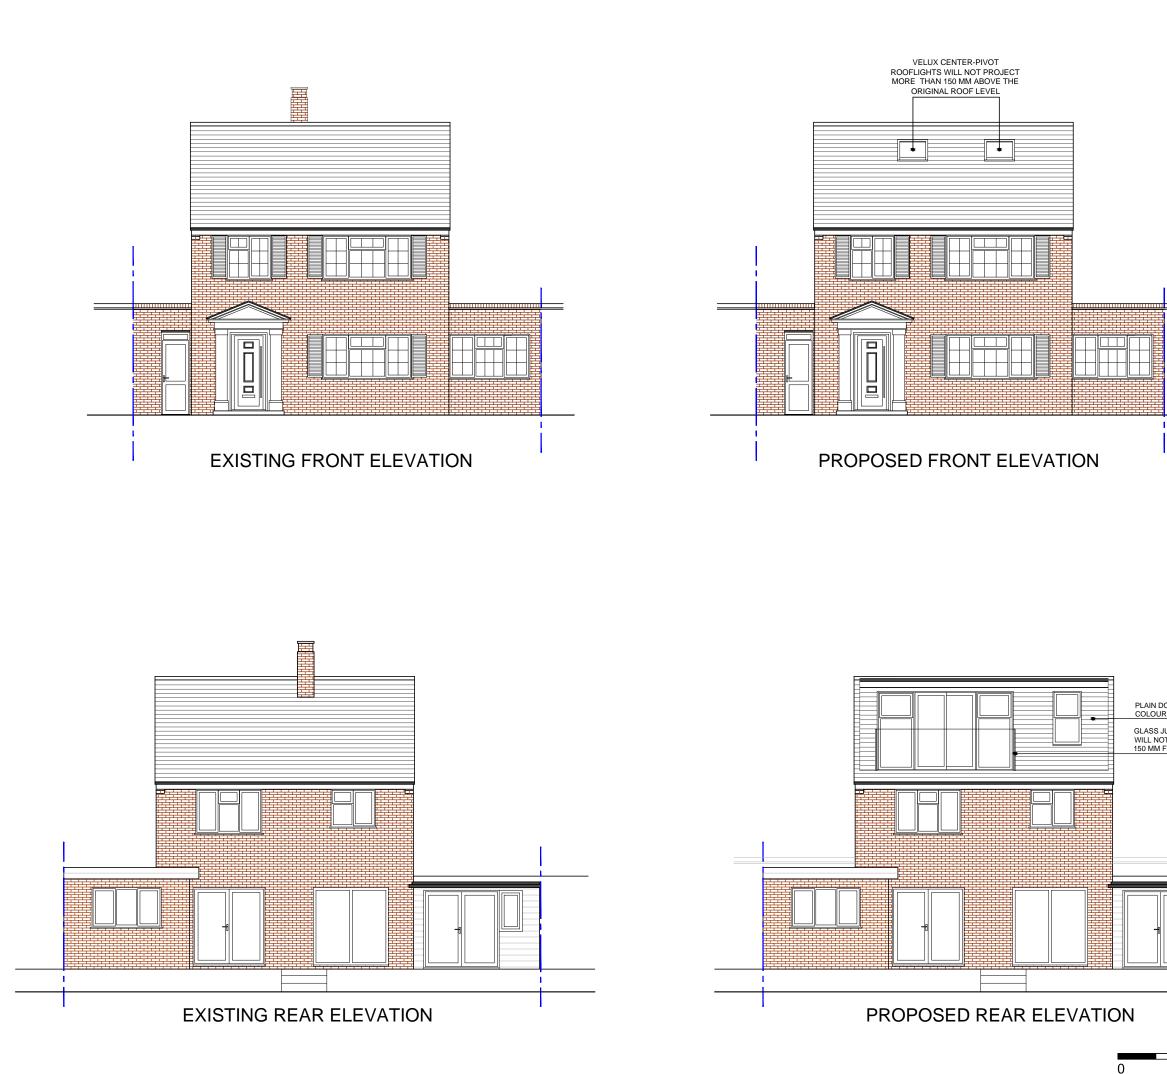

|                                                                                                                    | NOTES:                                                | BE CHECK                          | RED DIMENS<br>(ED ON SITE<br>TRUCTION.<br>/RIGHT RESE                 | PRIOR                        |
|--------------------------------------------------------------------------------------------------------------------|-------------------------------------------------------|-----------------------------------|-----------------------------------------------------------------------|------------------------------|
| ORMER TILES, DARK GREY<br>R TO MATCH ROOF TILES<br>JULIET BALCONY, H=1.1M<br>DT PROJECT MORE THAN<br>FROM THE WALL | Emai                                                  | 52 Russ<br>London                 | A Designs<br>sell Road,<br>, E4 8HB<br>arcadesigns.co                 | p.uk                         |
|                                                                                                                    | Project<br>7 Sandringh<br>Potters Bar,                |                                   |                                                                       |                              |
|                                                                                                                    | insertion of r<br>side window<br>stack remov<br>Title | ear dormer<br>at loft floor<br>al | bitable space<br>, 2 x front roof<br>level and chir<br>ont & Rear Ele | lights,<br>nney              |
|                                                                                                                    | Drawing Sta                                           |                                   |                                                                       | Dett                         |
|                                                                                                                    | Scale<br>1:100 @ A3<br>Drawing/Job                    |                                   |                                                                       | Date<br>07-11-23<br>Revision |
| 5m                                                                                                                 | NOV/TF/23-                                            | 006                               |                                                                       |                              |