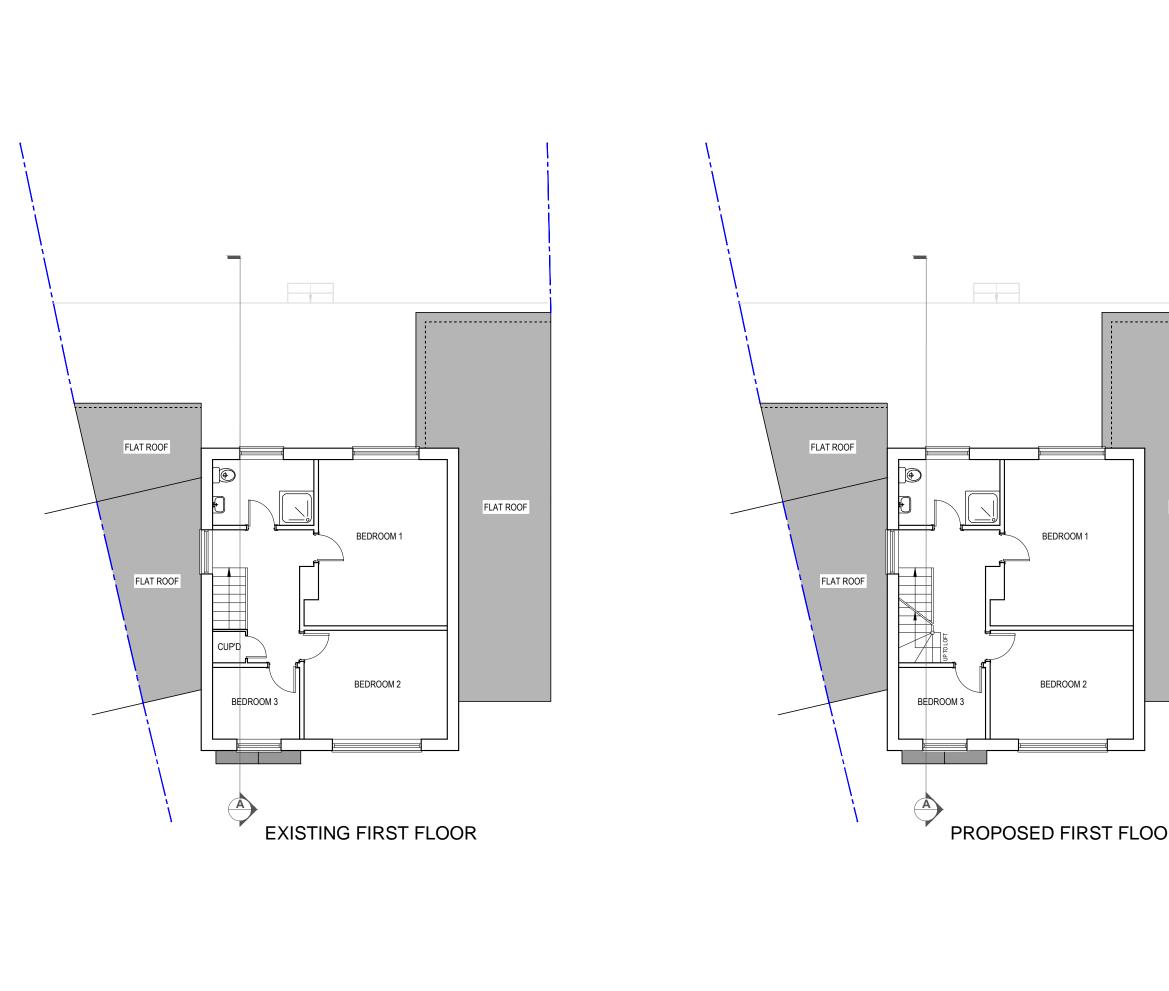

|           | BE C<br>TO C                                                                                                                                                                                 | HECKED                                         | D DIMENSI<br>D ON SITE<br>JCTION.<br>GHT RESE | PRIOR           |
|-----------|----------------------------------------------------------------------------------------------------------------------------------------------------------------------------------------------|------------------------------------------------|-----------------------------------------------|-----------------|
|           |                                                                                                                                                                                              |                                                |                                               |                 |
| FLAT ROOF |                                                                                                                                                                                              |                                                |                                               |                 |
|           | 52                                                                                                                                                                                           | G ARCA E<br>2 Russell<br>ondon, E4<br>o@vgarca | Road,<br>4 8HB                                | o.uk            |
|           |                                                                                                                                                                                              |                                                |                                               |                 |
| R         | Project<br>7 Sandringham R<br>Potters Bar, EN6<br>Drawing<br>Conversion of loft<br>insertion of rear d<br>side window at lo<br>stack removal<br>Title<br>Existing & Propos<br>Drawing Status | 1EX<br>to habita<br>ormer, 2<br>ft floor lev   | x front roof<br>vel and chir                  | lights,         |
| R         | 7 Sandringham R<br>Potters Bar, EN6<br>Drawing<br>Conversion of loft<br>insertion of rear d<br>side window at lo<br>stack removal<br>Title<br>Existing & Propos                              | 1EX<br>to habita<br>ormer, 2<br>ft floor lev   | x front roof<br>vel and chir                  | lights,<br>nney |