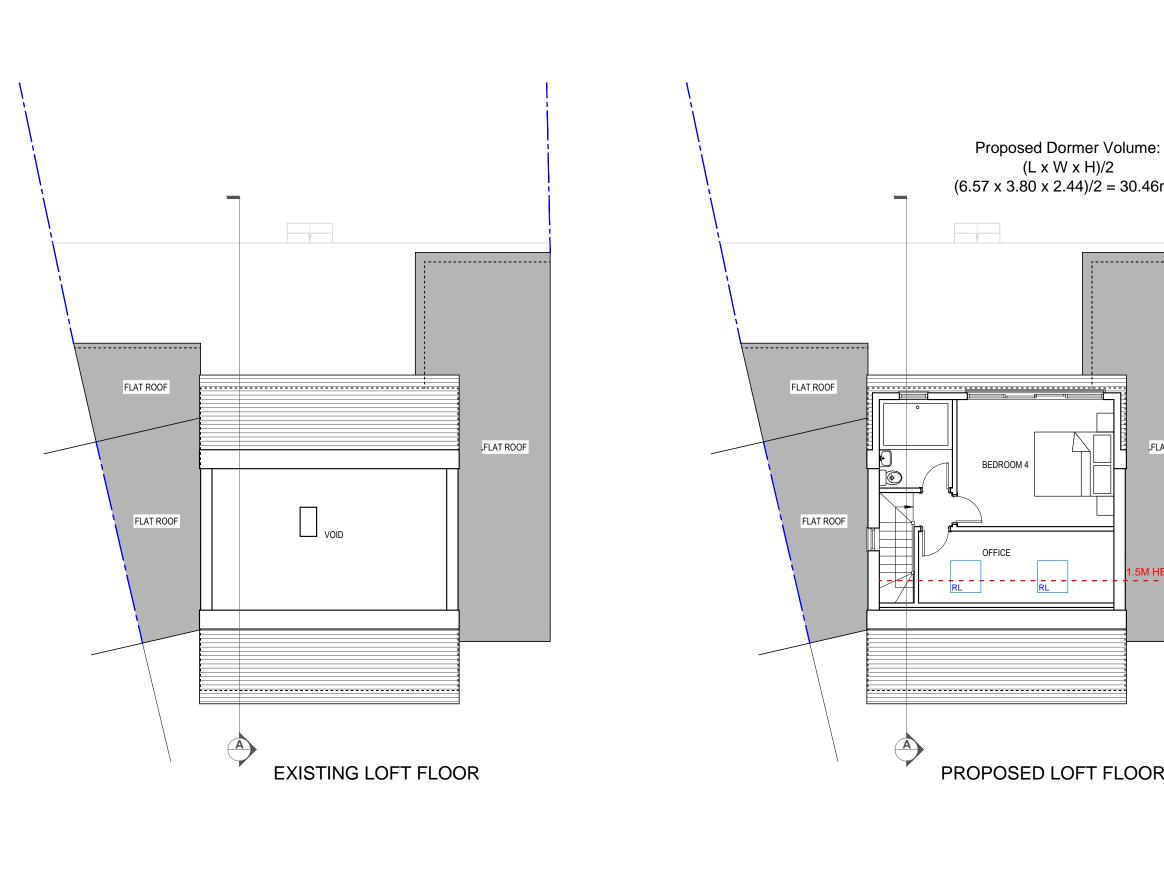

|          | BE 0<br>TO 0                                                                                                                                                                            | CHECKED                                        | D DIMENSI<br>D ON SITE<br>JCTION.<br>GHT RESE | PRIOR                |  |
|----------|-----------------------------------------------------------------------------------------------------------------------------------------------------------------------------------------|------------------------------------------------|-----------------------------------------------|----------------------|--|
|          |                                                                                                                                                                                         |                                                |                                               |                      |  |
|          |                                                                                                                                                                                         |                                                |                                               |                      |  |
| :        |                                                                                                                                                                                         |                                                |                                               |                      |  |
| m3       |                                                                                                                                                                                         |                                                |                                               |                      |  |
|          |                                                                                                                                                                                         |                                                |                                               |                      |  |
|          |                                                                                                                                                                                         |                                                |                                               |                      |  |
|          |                                                                                                                                                                                         |                                                |                                               |                      |  |
| AT ROOF  |                                                                                                                                                                                         |                                                |                                               |                      |  |
| IEADROOM |                                                                                                                                                                                         |                                                |                                               |                      |  |
|          |                                                                                                                                                                                         |                                                |                                               |                      |  |
|          | 5:<br>L                                                                                                                                                                                 | G ARCA D<br>2 Russell<br>ondon, E4<br>o@vgarca | Road,                                         | o.uk                 |  |
| २        | Project<br>7 Sandringham F<br>Potters Bar, EN6                                                                                                                                          |                                                |                                               |                      |  |
|          | Drawing<br>Conversion of loft to habitable space to include<br>insertion of rear dormer, 2 x front rooflights,<br>side window at loft floor level and chimney<br>stack removal<br>Title |                                                |                                               |                      |  |
|          | Existing & Propos                                                                                                                                                                       | sed Loft F                                     | loor                                          |                      |  |
|          | Drawing Status<br>Scale                                                                                                                                                                 | PLANNIN<br>Drawn                               | IG<br>Checked                                 | Date                 |  |
|          | 1:100 @ A3                                                                                                                                                                              | VG                                             | Checked                                       | 07-11-23<br>Revision |  |
| 5m       | Drawing/Job No<br>NOV/TF/23-004                                                                                                                                                         |                                                |                                               | 11011                |  |