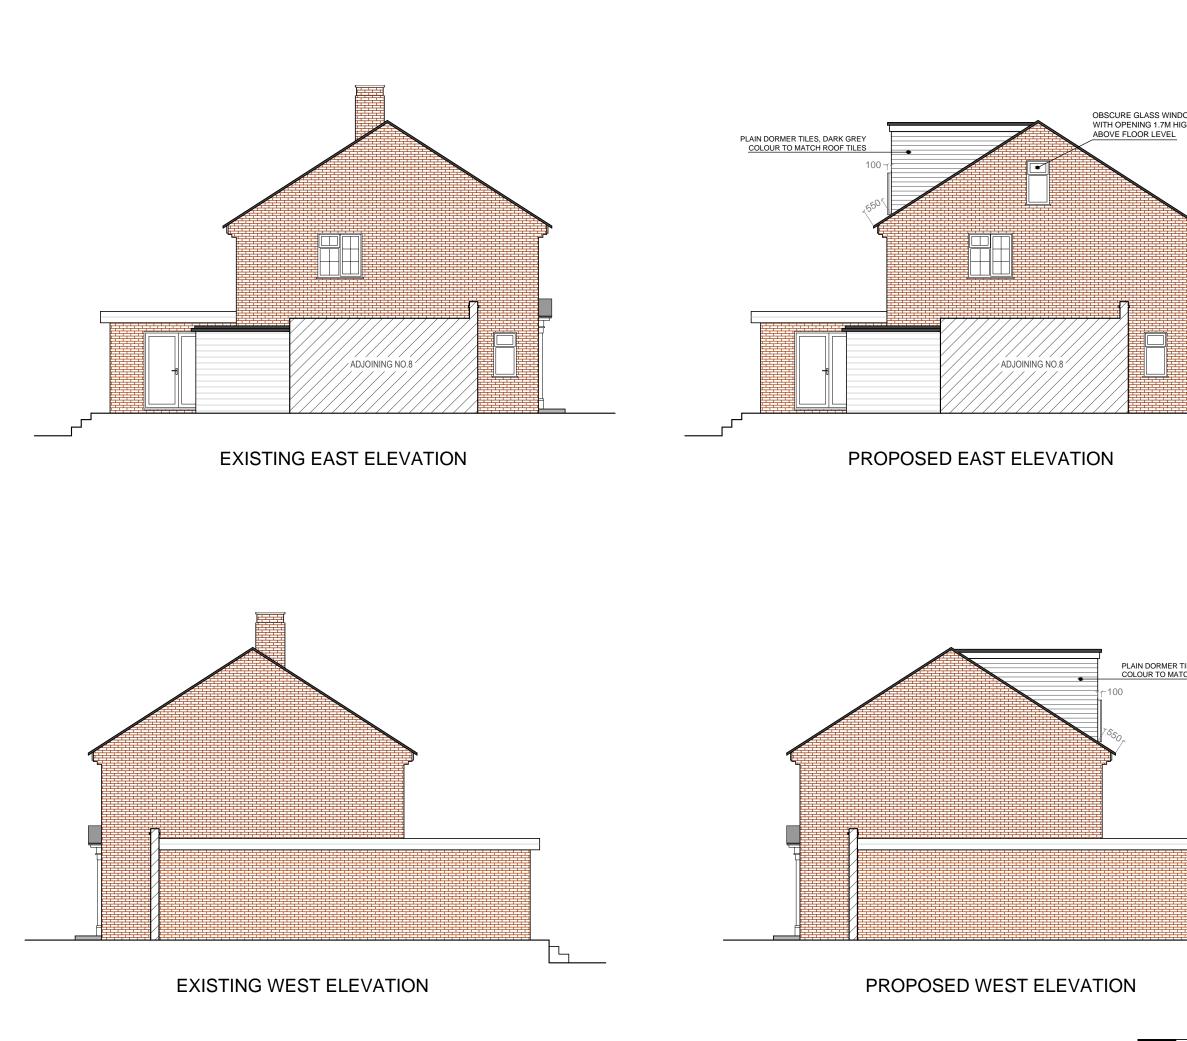

|                                   | B<br>T                                                                                  | ILL FIGURED<br>E CHECKED<br>O CONSTRU<br>ILL COPYRIG   | ON SITE      | PRIOR            |
|-----------------------------------|-----------------------------------------------------------------------------------------|--------------------------------------------------------|--------------|------------------|
| OW<br>GH                          |                                                                                         |                                                        |              |                  |
|                                   |                                                                                         |                                                        |              |                  |
|                                   |                                                                                         |                                                        |              |                  |
|                                   |                                                                                         |                                                        |              |                  |
| TILES, DARK GREY<br>CH ROOF TILES |                                                                                         |                                                        |              |                  |
|                                   | Email:                                                                                  | VG ARCA D<br>52 Russell I<br>London, E4<br>info@vgarca | Road,<br>8HB | o.uk             |
|                                   | Project<br>7 Sandringhar<br>Potters Bar, E                                              |                                                        |              |                  |
|                                   | Drawing<br>Conversion of<br>insertion of rea<br>side window a<br>stack removal<br>Title | ar dormer, 2 ><br>It loft floor lev                    | c front roof | lights,          |
|                                   | Existing & Pro                                                                          | posed East 8                                           | West Elev    | vations          |
|                                   | Drawing Statu                                                                           | IS PLANNIN                                             | G            |                  |
|                                   | Scale<br>1:100 @ A3                                                                     | Drawn<br>VG                                            | Checked      | Date<br>07-11-23 |
| 5m                                | Drawing/Job I                                                                           |                                                        |              | Revision         |
| JIII                              | NOV/TF/23-0                                                                             | 07                                                     |              |                  |