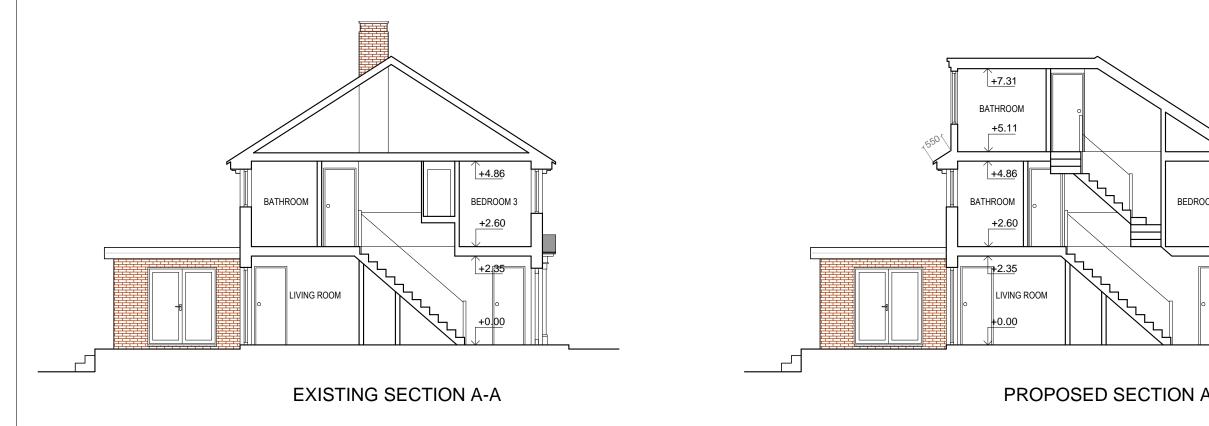

| BE (<br>TO                                                                                  | CHECKEI<br>CONSTR                               | D DIMENSI<br>D ON SITE<br>UCTION.<br>GHT RESE | PRIOR   |
|---------------------------------------------------------------------------------------------|-------------------------------------------------|-----------------------------------------------|---------|
| <br>5<br>L                                                                                  | G ARCA I<br>2 Russell<br>.ondon, E<br>to@vgarca | Road,                                         | o.uk    |
| Project<br>7 Sandringham F<br>Potters Bar, EN6                                              | Road,<br>1EX                                    |                                               |         |
| Drawing<br>Conversion of lof<br>insertion of rear of<br>side window at loc<br>stack removal | dormer, 2                                       | x front roof                                  | lights, |
| Title                                                                                       |                                                 |                                               |         |
| Title<br>Existing & Propo                                                                   | sed Section                                     | on A-A                                        |         |
|                                                                                             |                                                 |                                               | Date    |