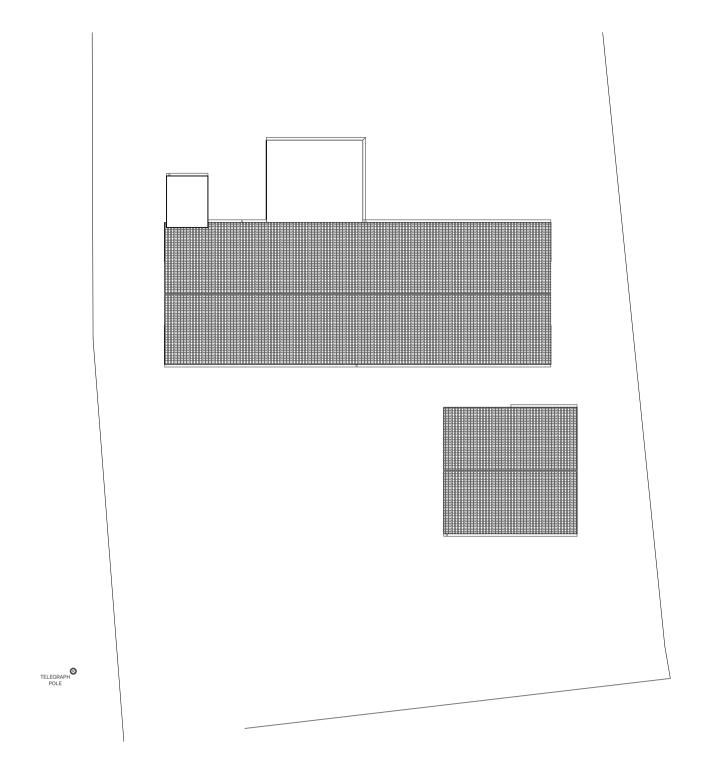

Roof Plan as Existing

GIFA A: 146.055 m²

Ground Floor as Existing

By Chkd.

All dimensions are to be checked before any site fabrication by the contractor or sub contractors specialist suppliers etc... Do not scale plans. Use only figured or grid dimensions. Any deviation from this drawing is to be reported to CAM Architects Norwich