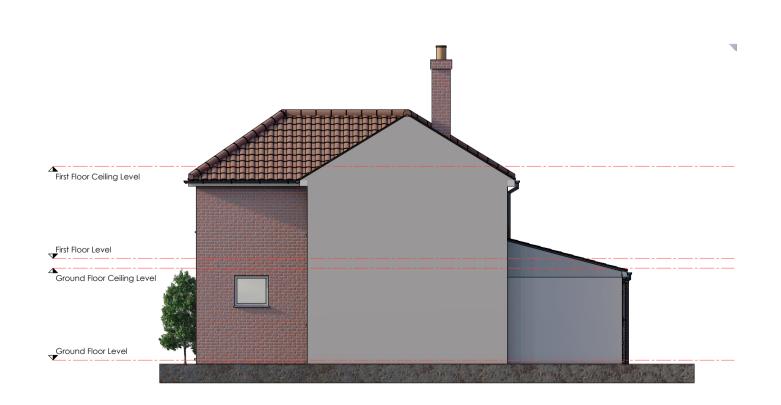

## EXISTING Side Elevation (E) Scale: 1:100

EXISTING Side Elevation (W)
Scale: 1:100

This drawing & design is for use solely in connection with this project ONLY & should only be used for its stated purpose.