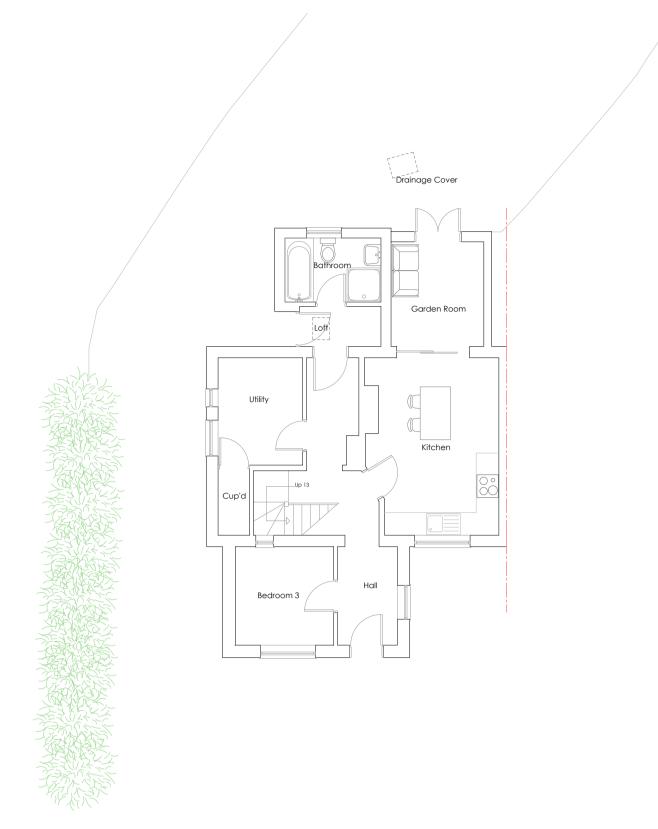

## EXISTING GROUND FLOOR PLAN Scale: 1:100



## EXISTING Front Elevation (N) Scale: 1:100



EXISTING Rear Elevation (S)
Scale: 1:100



## EXISTING FIRST FLOOR PLAN Scale: 1:100



## EXISTING Side Elevation (E) Scale: 1:100



EXISTING Side Elevation (W)
Scale: 1:100

This drawing & design is for use solely in connection with this project ONLY & should only be used for its stated purpose.

All dimensions are to be checked on-site & the Agora Architects Ltd to be notified of any discrepancies.

Do not scale from this drawing for construction purposes



Key:

 P1
 10.23
 OS
 First Issue

 Rev:
 Date:
 By:
 Notes:

| Scale 1:100     |         |         |         |          |
|-----------------|---------|---------|---------|----------|
| 0mm             | 2000mm  | 4000mm  | 6000mm  | 80