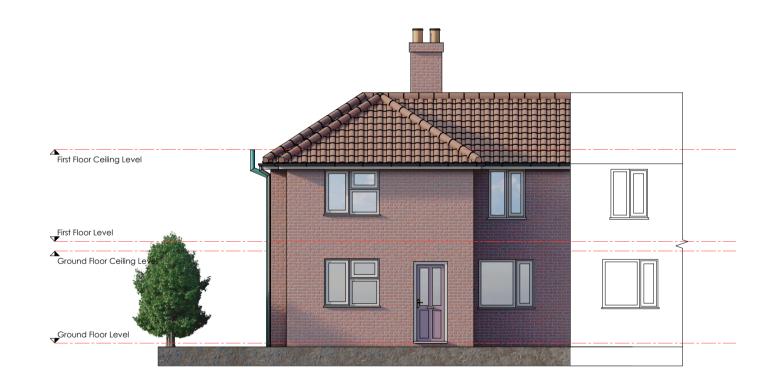

## EXISTING Front Elevation (N) Scale: 1:100

EXISTING Rear Elevation (S)
Scale: 1:100