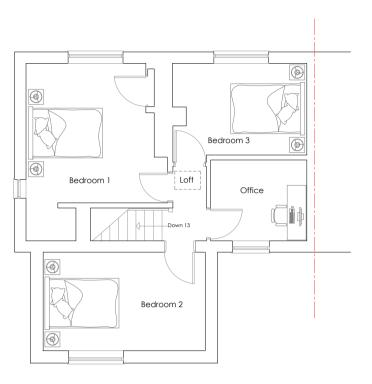

## EXISTING GROUND FLOOR PLAN Scale: 1:100



## EXISTING Front Elevation (N) Scale: 1:100



EXISTING Rear Elevation (S)
Scale: 1:100



## EXISTING FIRST FLOOR PLAN Scale: 1:100



## EXISTING Side Elevation (E) Scale: 1:100



EXISTING Side Elevation (W)
Scale: 1:100

This drawing & design is for use solely in connection with this project ONLY & should only be used for its stated purpose.

All dimensions are to be checked on-site & the Agora Architects Ltd to be notified of any discrepancies.

Do not scale from this drawing for construction purposes



Key:

 P1
 10.23
 OS
 First Issue

 Rev:
 Date:
 By:
 Notes:

| Scale 1:100     |         |         |         |          |
|-----------------|---------|---------|---------|----------|
| 0mm             | 2000mm  | 4000mm  | 6000mm  | 8000mm   |
| Scale 1:200     |         |         |         |          |
| 0mm             | 1000mm  | 2000mm  | 3000mm  | 4000mm   |
| Scale