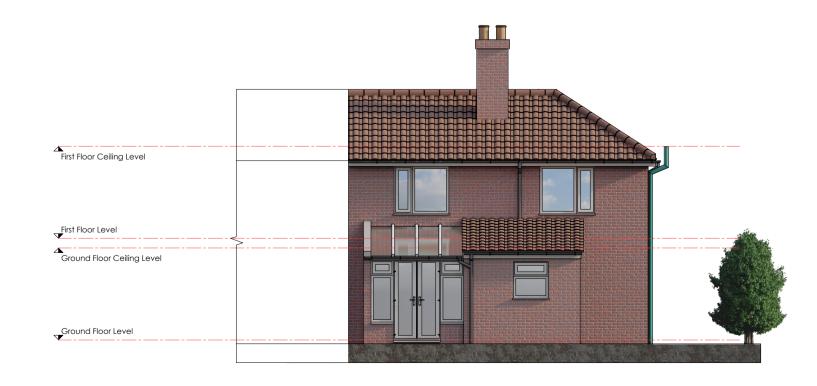

## EXISTING Side Elevation (E) Scale: 1:100

EXISTING Side Elevation (W)
Scale: 1:100

This drawing & design is for use solely in connection with this project ONLY & should only be used for its stated purpose.