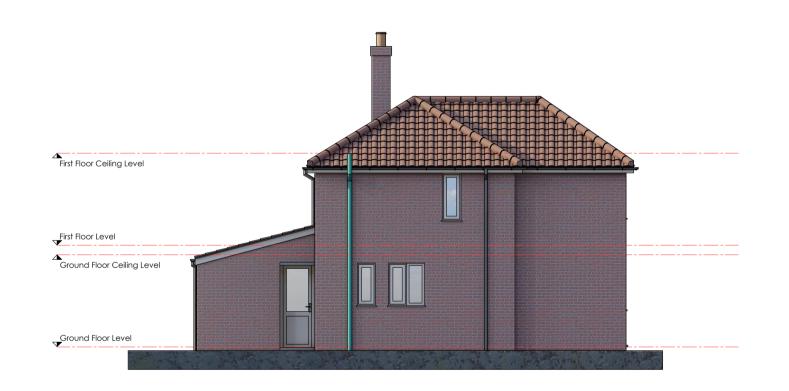

## EXISTING Side Elevation (E) Scale: 1:100

EXISTING Side Elevation (W)
Scale: 1:100

This drawing & design is for use solely in connection with this project ONLY & should only be used for its stated purpose.