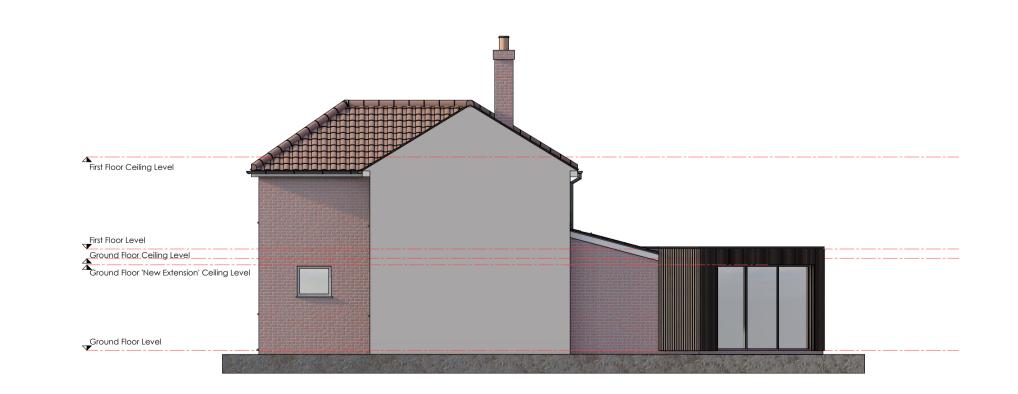

## PROPOSED Side Elevation (E) Scale: 1:100

PROPOSED Side Elevation (W) Scale: 1:100

Do not scale from this drawing for construction purposes

P1 10.23 OS First Issue Rev: Date: By: Notes:

| Scale 1:100     |         |         |         | _        |
|-----------------|---------|---------|---------|----------|
| 0               | 2000mm  | 4000mm  | 6000mm  | 8000mm   |
| 0mm             | 2000mm  | 4000mm  | 6000mm  | 8000mm   |
| Scale 1:200     |         |         |         | _        |
| 0mm             | 1000mm  | 2000mm  | 3000mm  | 4000mm   |
| Scale 1:500     | _       |         |         | _        |
| 0mm             | 10000mm | 20000mm | 30000mm | 40000mm  |
| Scale at 1:1250 |         |         |         |          |
| 0mm             | 25000mm | 50000mm | 75000mm | 100000mm |