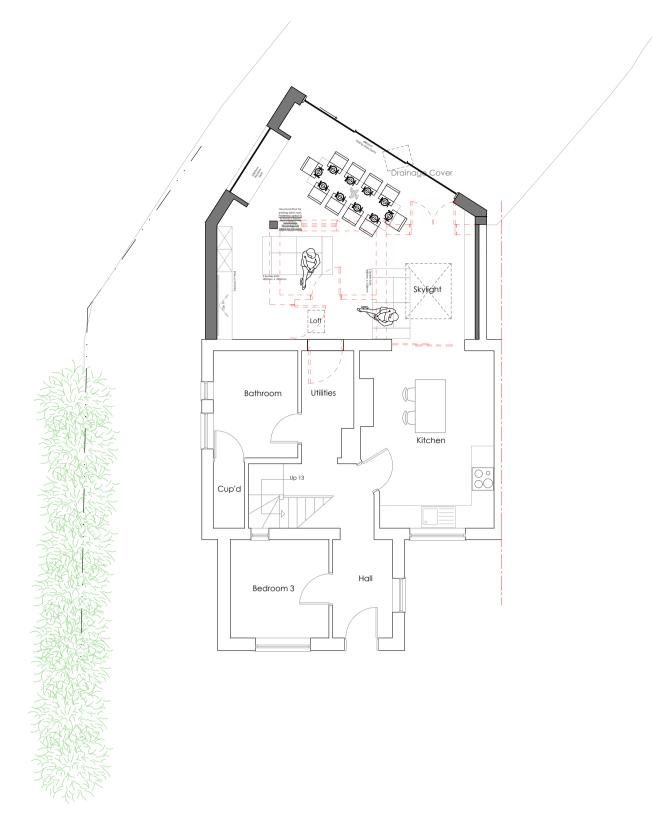

PROPOSED GROUND FLOOR PLAN Scale: 1:100



## PROPOSED Front Elevation (N) Scale: 1:100



PROPOSED Rear Elevation (S) Scale: 1:100

## PROPOSED FIRST FLOOR PLAN Scale: 1:100



## PROPOSED Side Elevation (E) Scale: 1:100



PROPOSED Side Elevation (W) Scale: 1:100

Do not scale from this drawing for construction purposes





P1 10.23 OS First Issue Rev: Date: By: Notes:

| Scale 1:100     |         |         |         | _        |
|-----------------|---------|---------|---------|----------|
| 0               | 2000mm  | 4000mm  | 6000mm  | 8000mm   |
| 0mm             | 2000mm  | 4000mm  | 6000mm  | 8000mm   |
| Scale 1:200     |         |         |         | _        |
| 0mm             | 1000mm  | 2000mm  | 3000mm  | 4000mm   |
| Scale 1:500     | _       |         |         | _