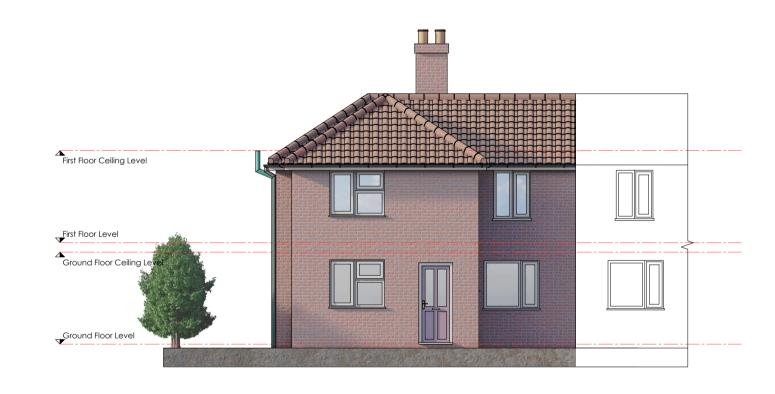

## PROPOSED Front Elevation (N) Scale: 1:100

PROPOSED Rear Elevation (S) Scale: 1:100