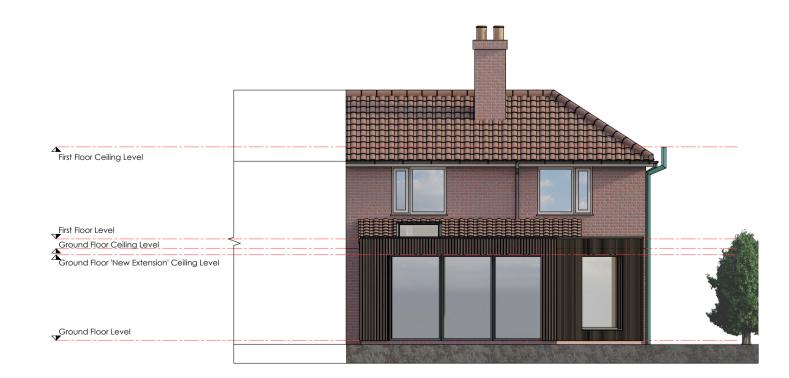

## PROPOSED Front Elevation (N) Scale: 1:100

PROPOSED Rear Elevation (S) Scale: 1:100