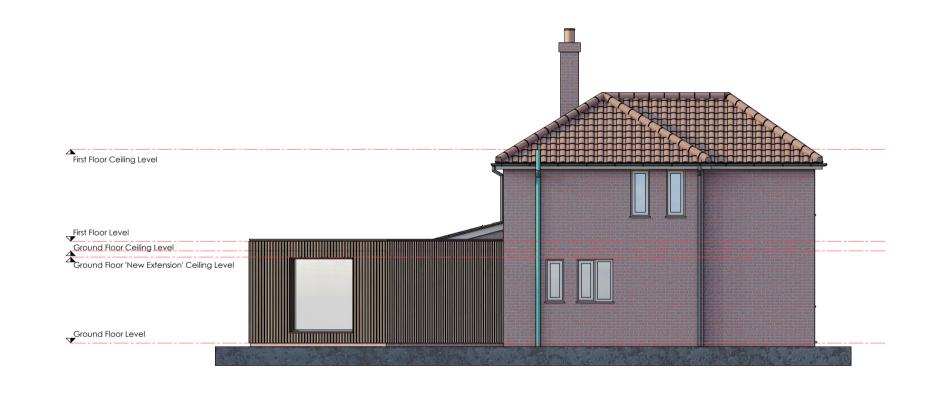

## PROPOSED Side Elevation (E) Scale: 1:100

PROPOSED Side Elevation (W) Scale: 1:100

Do not scale from this drawing for construction purposes

P1 10.23 OS First Issue Rev: Date: By: Notes:

| Scale 1:100     |         |         |         | _        |
|-----------------|---------|---------|---------|----------|
| 0               | 2000mm  | 4000mm  | 6000mm  | 8000mm   |
| 0mm             | 2000mm  | 4000mm  | 6000mm  | 8000mm   |
| Scale 1:200     |         |         |         | _        |
| 0mm             | 1000mm  | 2000mm  | 3000mm  | 4000mm   |
| Scale 1:500     | _       |         |         | _        |
| 0mm             | 10000mm | 20000mm | 30000mm | 40000mm  |
| Scale at 1:1250 |         |         |         |          |
| 0mm             | 25000mm | 50000mm | 75000mm | 100000mm |