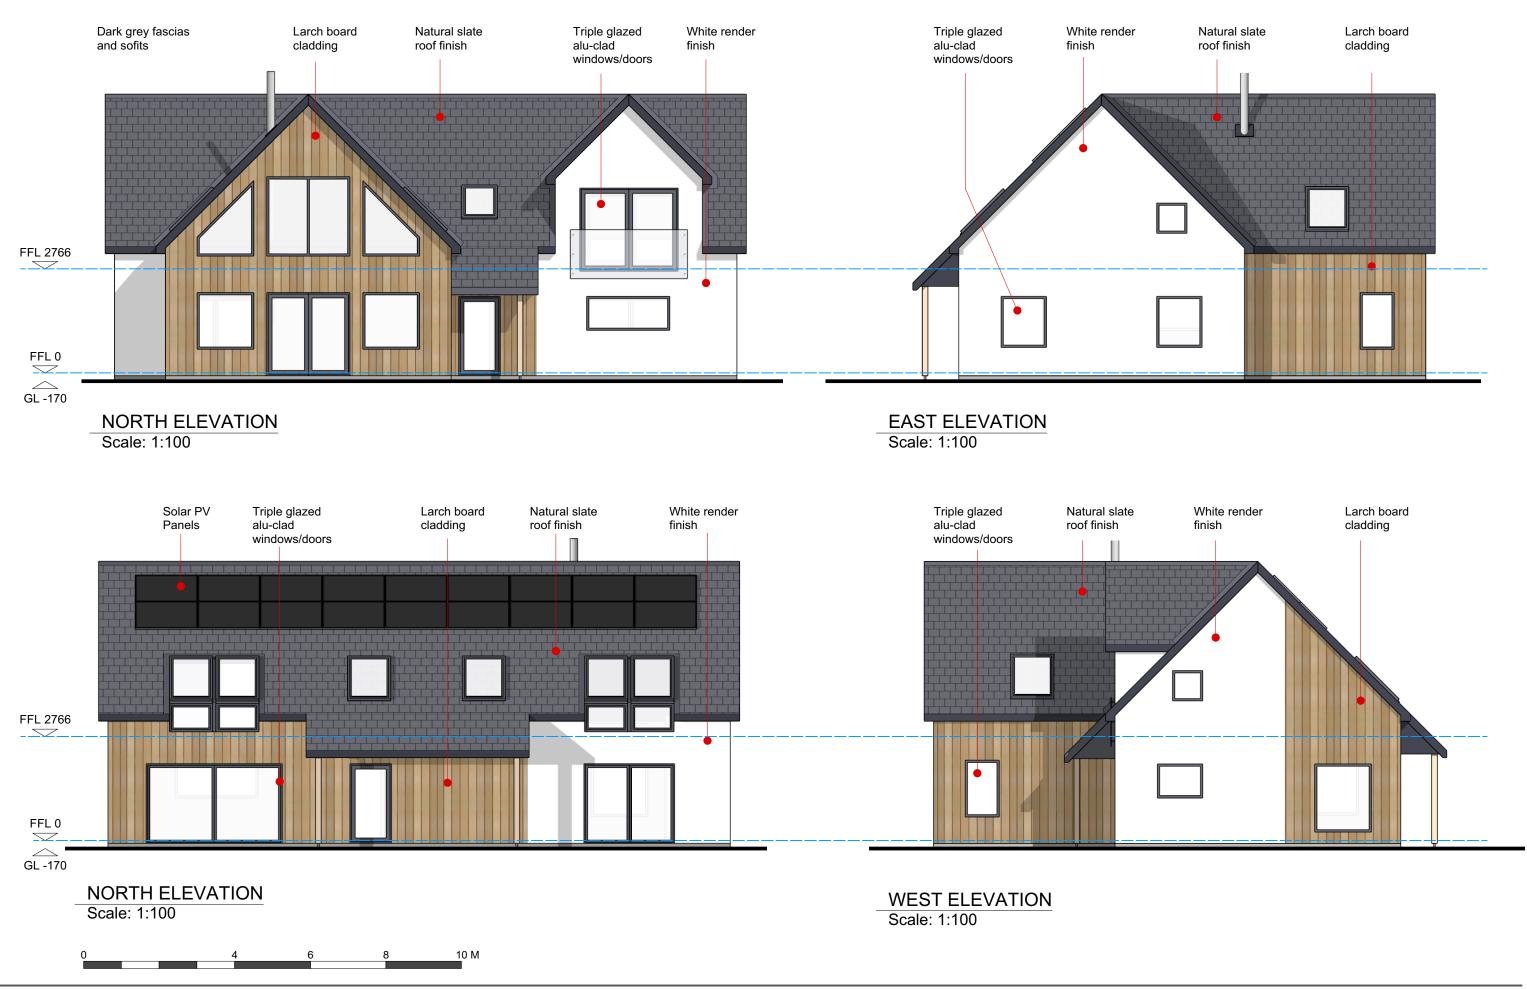

CLIENT RUAIRIDH MACLEMAN PROJECT NEW HOUSE COUL CROFT FAIRBURN MUIR OF ORD IV6 7UT