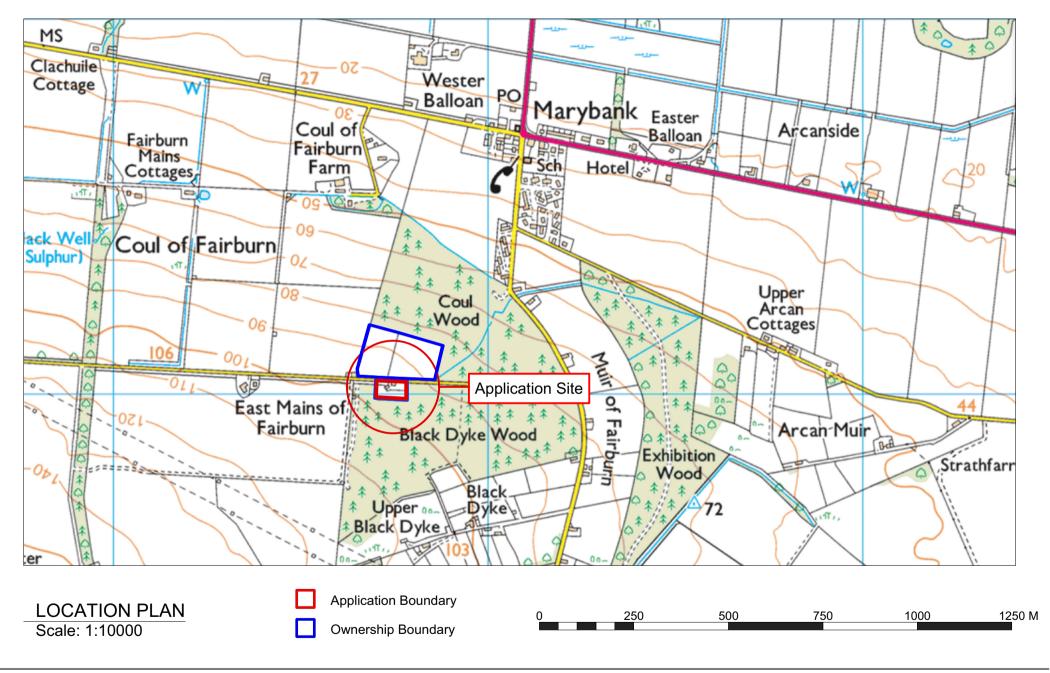

CLIENT RUAIRIDH MACLEMAN PROJECT NEW HOUSE COUL CROFT FAIRBURN MUIR OF ORD IV6 7UT TITLE LOCATION PLAN

SCALE 1:10000 A3 SHEET SIZE

DRAWING NO: 22-333-00