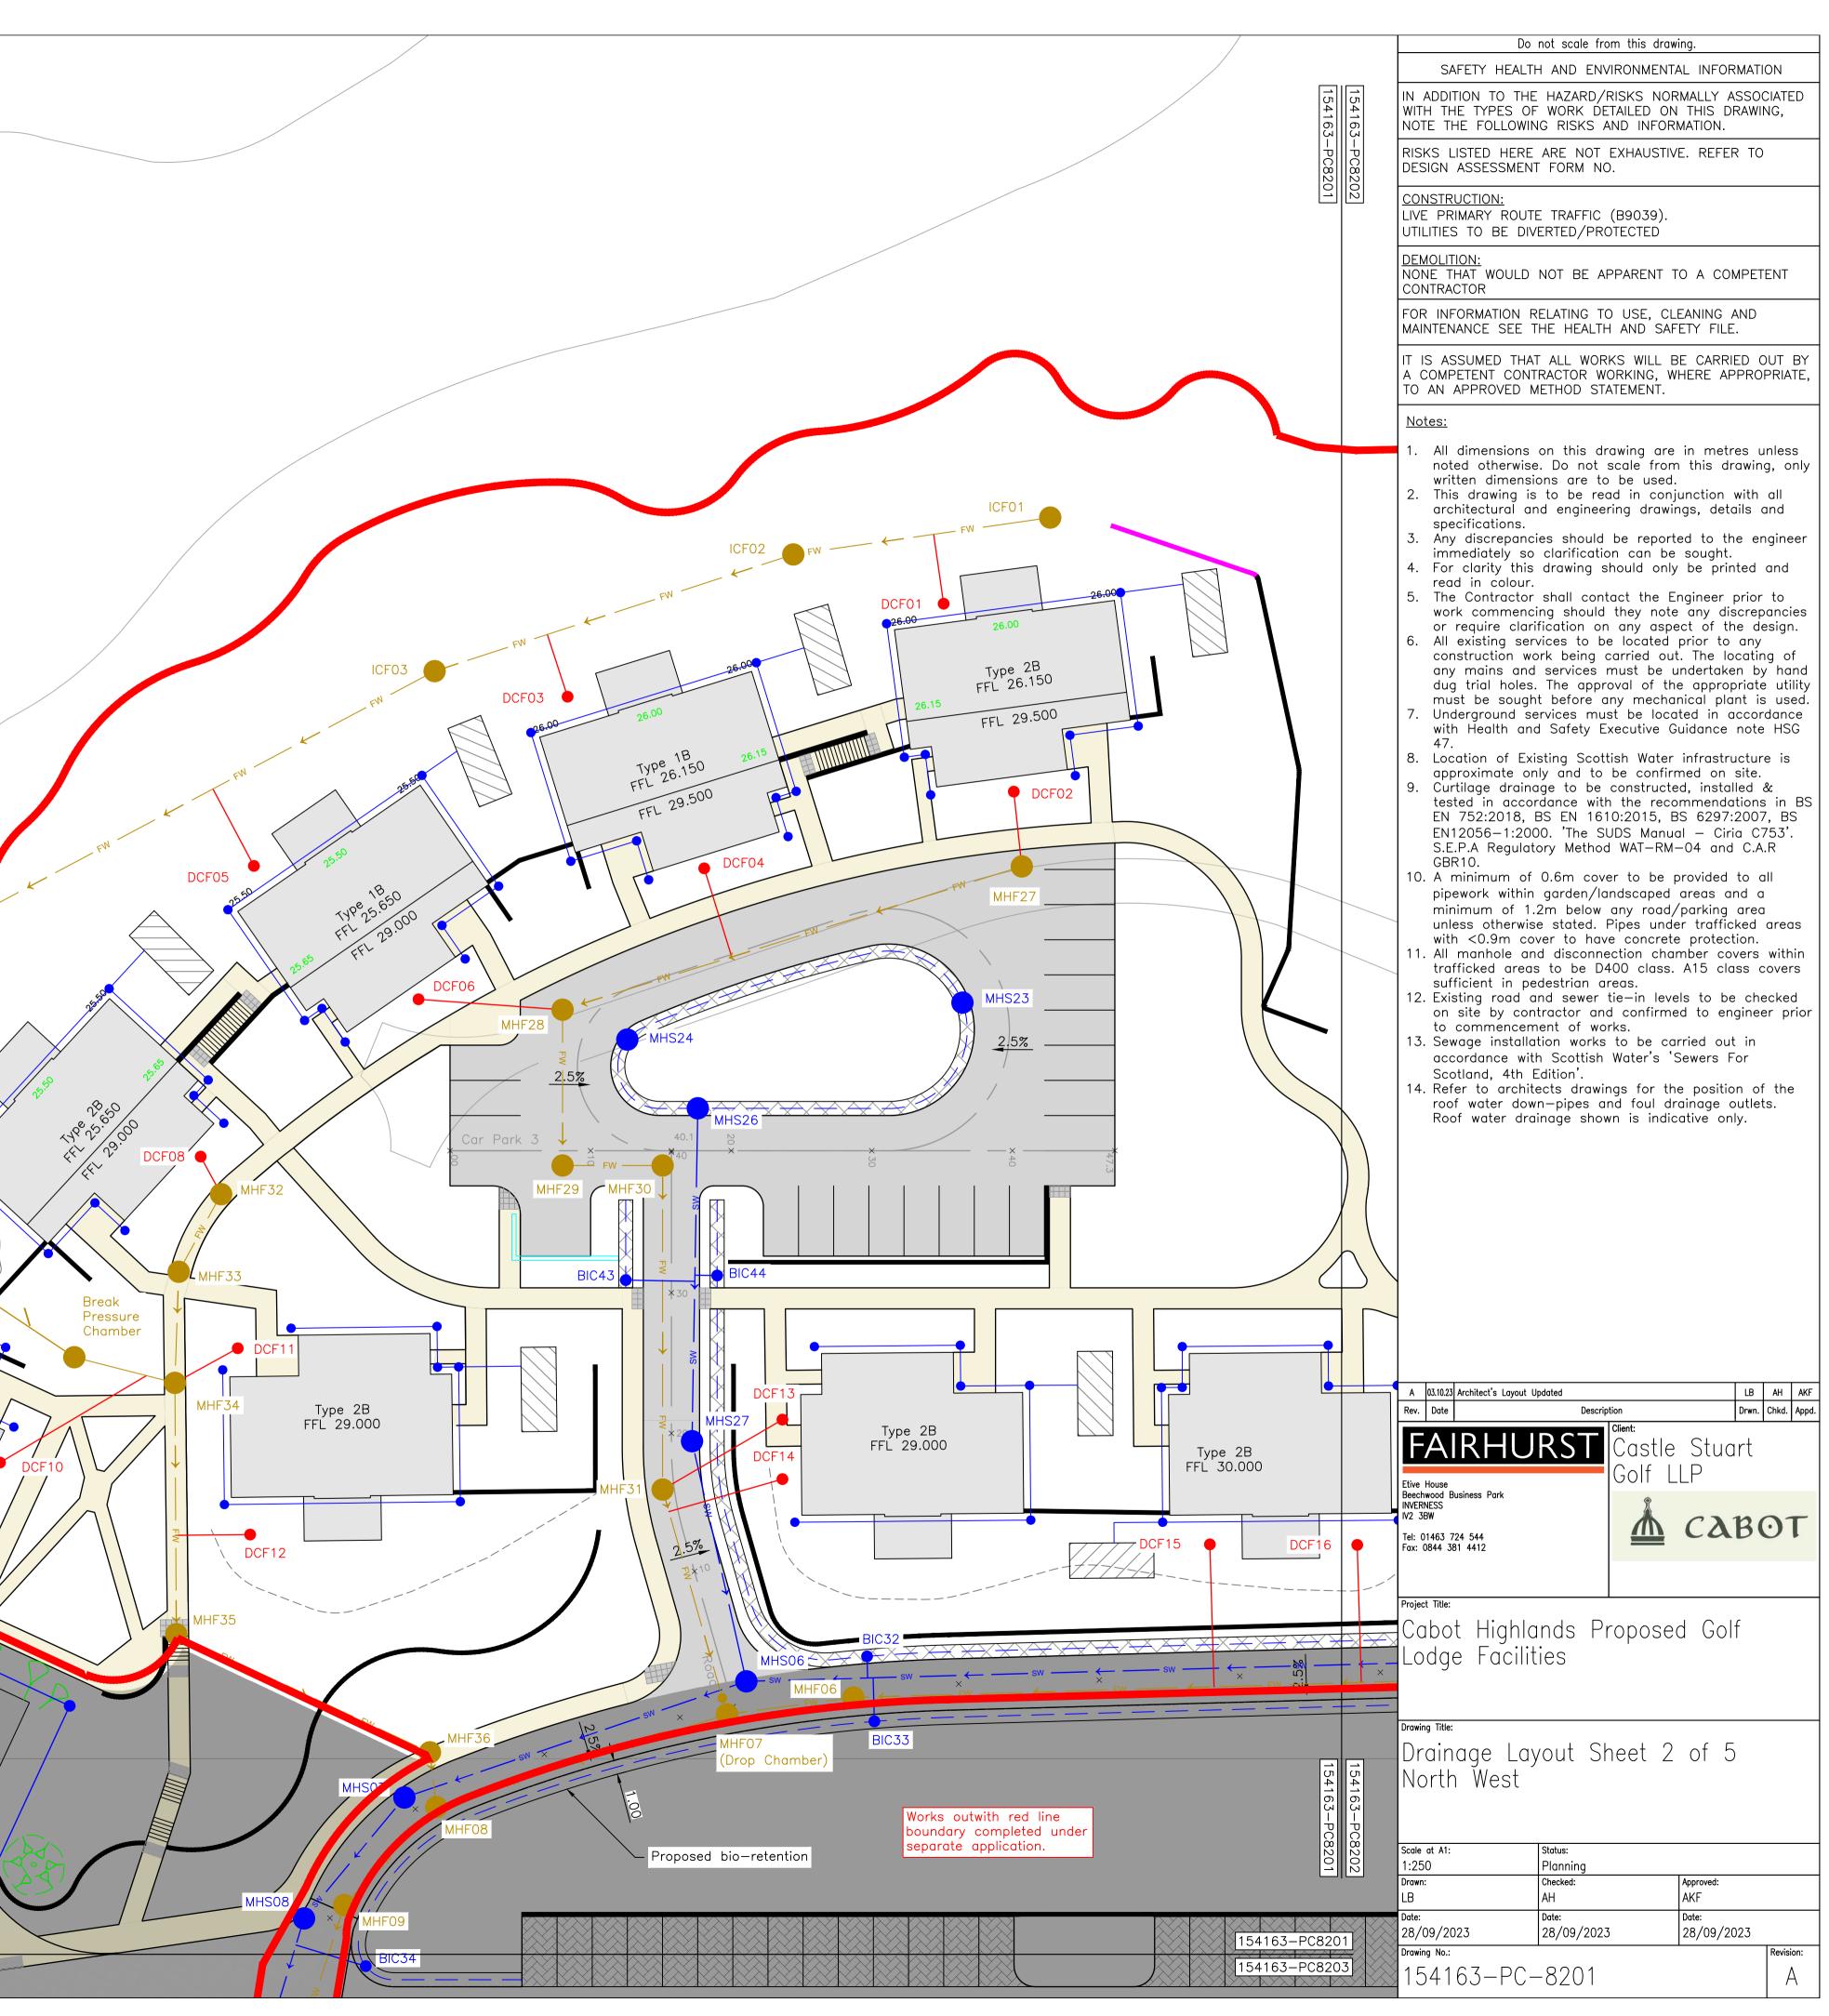

| N<br>V                                                                                                                                                                                                                                                                                                        |                                                                                                                                               |
|---------------------------------------------------------------------------------------------------------------------------------------------------------------------------------------------------------------------------------------------------------------------------------------------------------------|-----------------------------------------------------------------------------------------------------------------------------------------------|
|                                                                                                                                                                                                                                                                                                               |                                                                                                                                               |
| 1:250<br>5m 0 5m 10m 15m 20m 1                                                                                                                                                                                                                                                                                | T45x520mm Kiosk<br>Klargester PU1235TS Twin Waste<br>Water Pumping Station or similar                                                         |
| egend:   Site Boundary   Proposed Rising Foul Main   Proposed Foul Water Sewer   FW   Proposed Plot Foul Water Connection   Proposed Surface Water Sewer   SW   Proposed Bio-Retention Collector Pipe   Proposed 1m Bio-Retention   Andicative Plot Soakaways                                                 | Existing surface<br>water soakaway<br>No. Steps with 1.2m landne<br>between 2No sets of 9 &10<br>ress. 170mm rise and 225mm<br>going<br>26.80 |
| MH)/Inspection Chamber (IC)<br>Proposed Foul Manhole<br>MH)/Inspection Chamber (IC)<br>Proposed Plot Foul Water Inspection<br>Chamber (IC)/Disconnecting Chamber (DC)<br>Surfacing Legend:<br>Proposed Road Surfacing<br>Hardcore Surfacing<br>Proposed Footpath Surfacing<br>Proposed Block Paving Surfacing | 154163-PC8201   154163-PC8203                                                                                                                 |