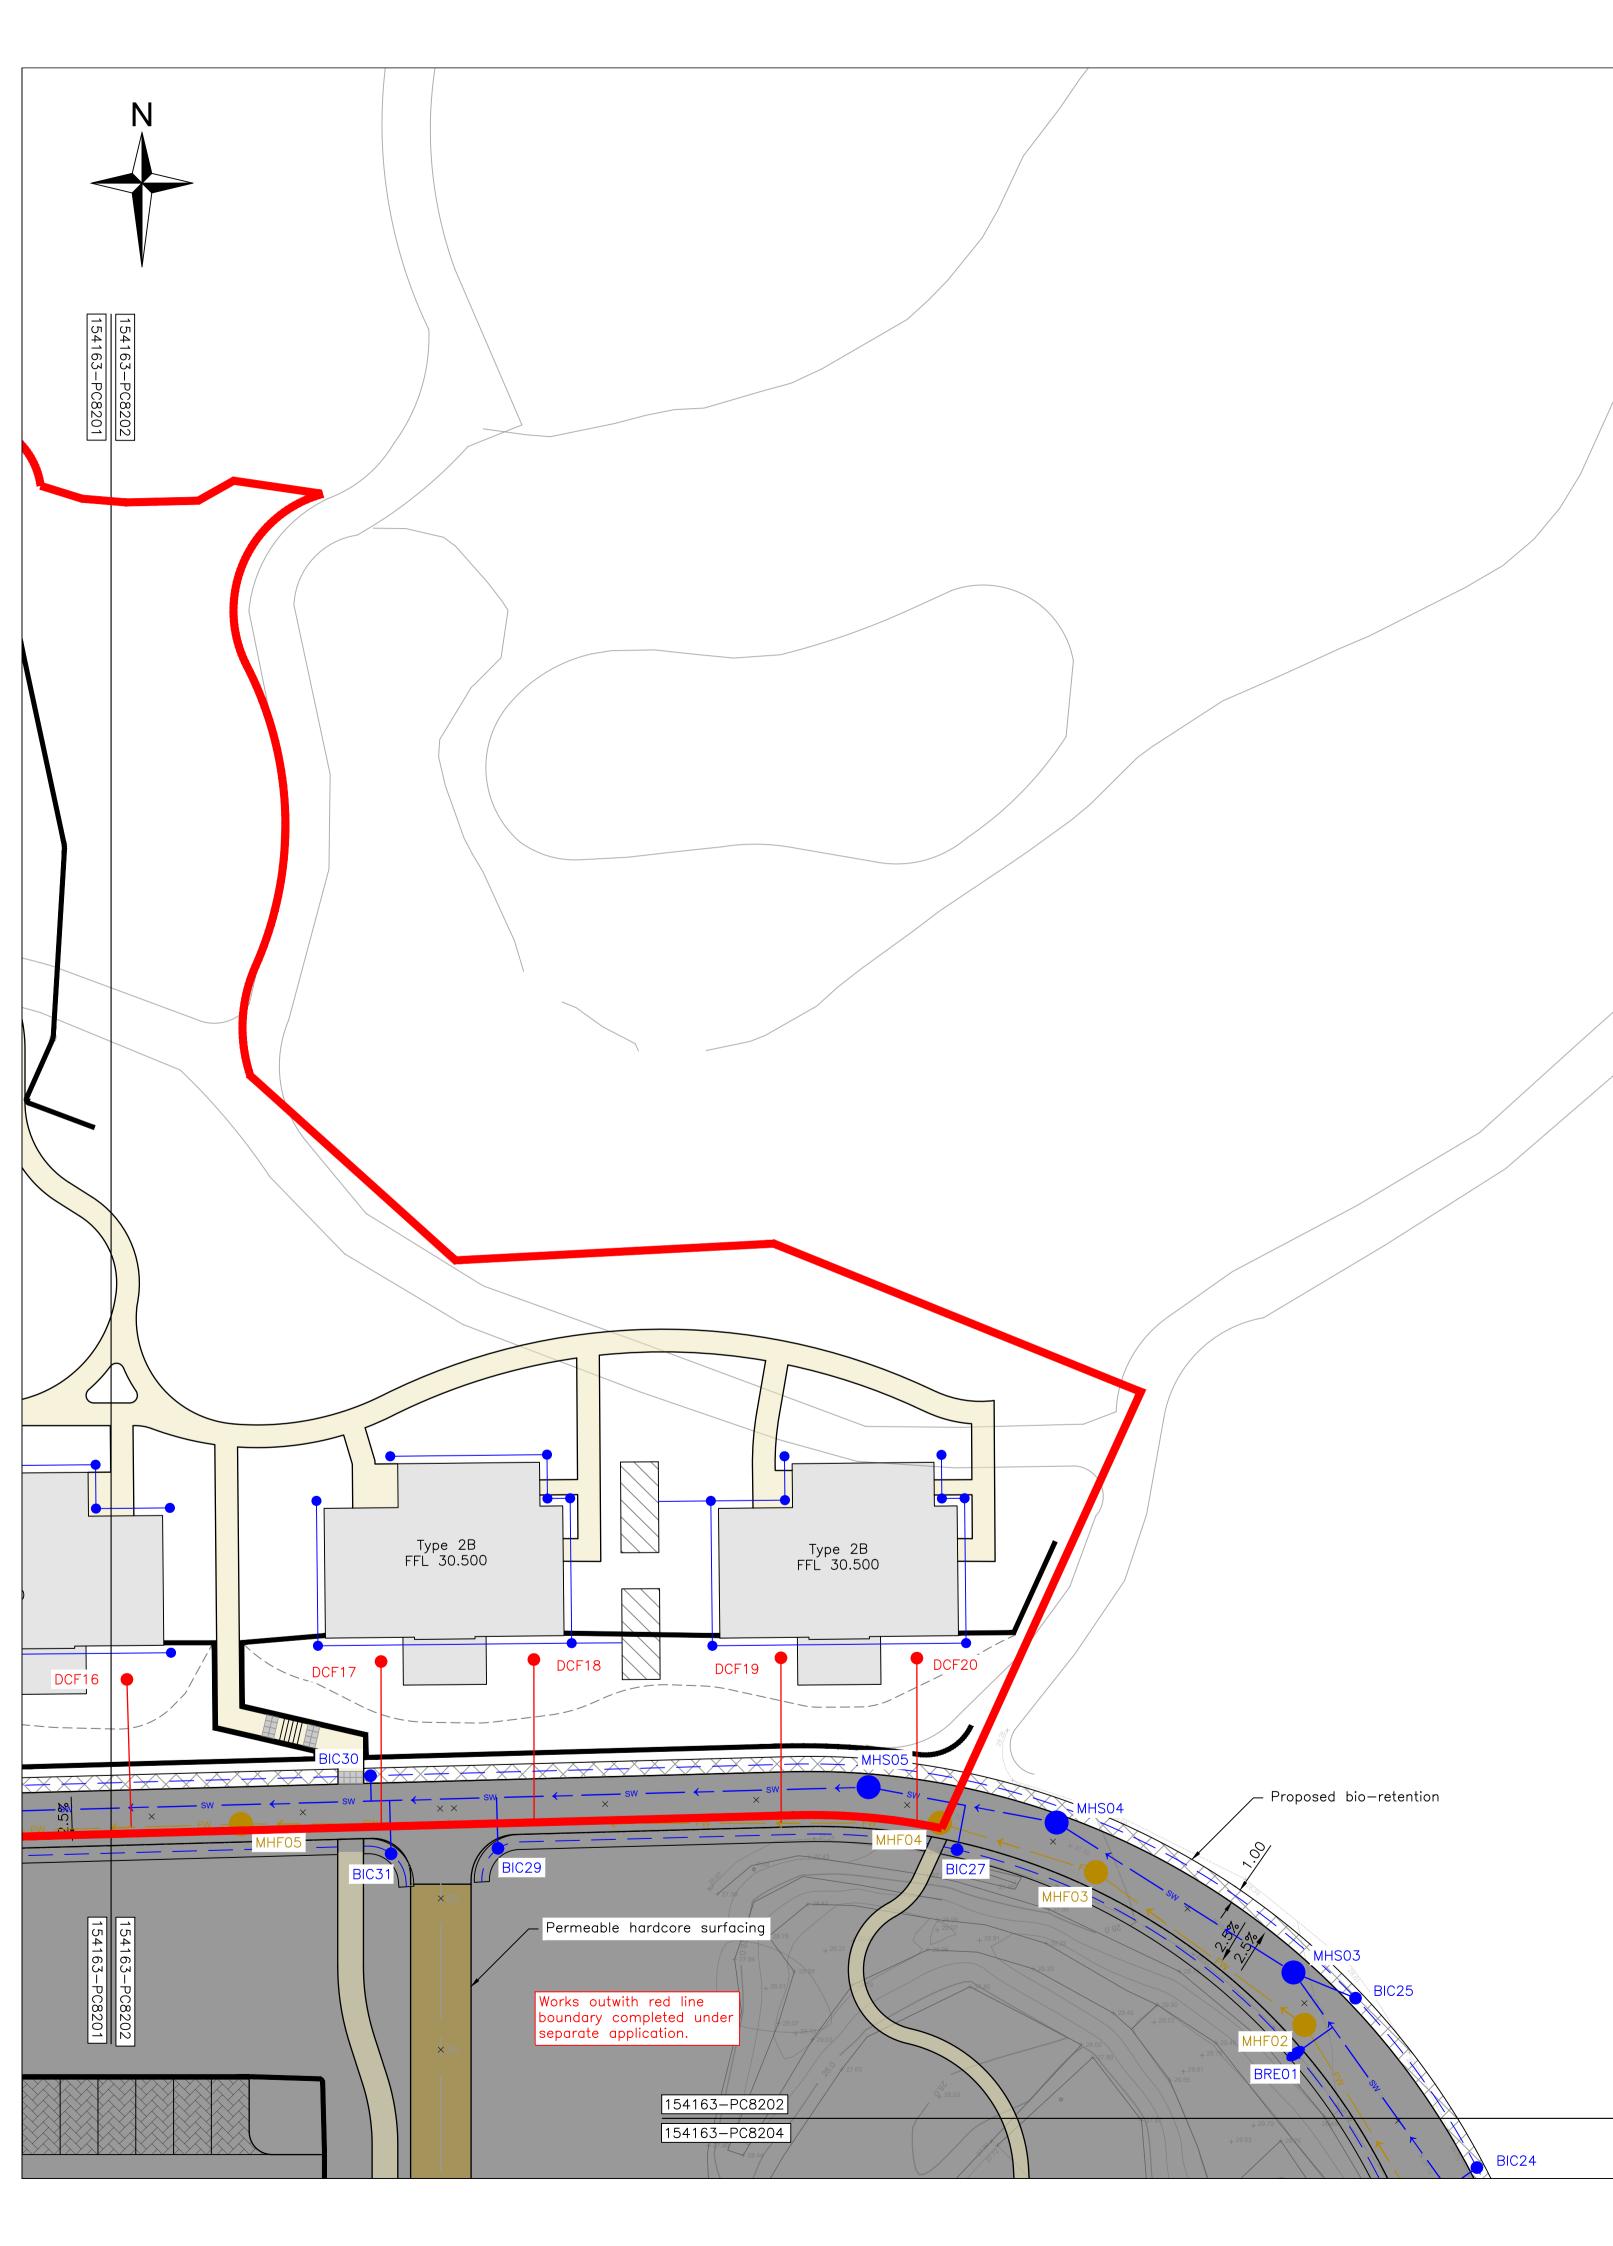

| <u>Legend:</u><br>Site Boun  | dary                       |
|------------------------------|----------------------------|
| Proposed                     | Foul Wate                  |
| Proposed                     | Plot Foul                  |
| Proposed                     | Surface V                  |
| Proposed                     | Bio-Rete                   |
| Proposed                     | 1m Bio-                    |
| $\times \times$              | $\times \times$            |
| Indicative                   | Plot Soal                  |
| $\bigcirc$                   | ///                        |
|                              | Surface  <br>ection Ch     |
|                              | Foul Man<br>ection Ch      |
|                              | Plot Foul<br>(IC)/Disco    |
| Proposed                     | Surface                    |
| <u>Surfacing</u><br>Proposed | <u>Legend:</u><br>Road Sur |
|                              |                            |
| Hardcore                     | Surfacing                  |
|                              |                            |
| Proposed                     | Footpath                   |
|                              |                            |
|                              |                            |

| 1:250 |   |    |
|-------|---|----|
| 5m    | 0 | 5m |

10m 15m

20m 25m

154163-PC8202

154163-PC8204

| ter Sewer $\rightarrow$ $\rightarrow$ $\rightarrow$ $\rightarrow$                                                                       |
|-----------------------------------------------------------------------------------------------------------------------------------------|
| Il Water Connection                                                                                                                     |
| Water Sewer                                                                                                                             |
| ention Collector Pipe                                                                                                                   |
| -Retention                                                                                                                              |
| $\times \times $ |
| ikaways                                                                                                                                 |
|                                                                                                                                         |
| Manhole 🗧 🗧                                                                                                                             |
| nhole 🛛 🔴                                                                                                                               |
| Il Water Inspection                                                                                                                     |
| Rodding Eye (RE)                                                                                                                        |
| Irfacing                                                                                                                                |
|                                                                                                                                         |

Surfacing

| 1                                                          |                                                                     |                                |                       |  |
|------------------------------------------------------------|---------------------------------------------------------------------|--------------------------------|-----------------------|--|
| Do                                                         | not scale from this draw                                            | ing.                           |                       |  |
| SAFETY HEALTH                                              | H AND ENVIRONMENT                                                   | AL INFORMATI                   | ON                    |  |
| WITH THE TYPES OF                                          | HAZARD/RISKS NOR<br>WORK DETAILED ON<br>IG RISKS AND INFORI         | THIS DRAWI                     | CIATED<br>NG,         |  |
| RISKS LISTED HERE<br>DESIGN ASSESSMEN                      | ARE NOT EXHAUSTIV<br>FORM NO.                                       | E. REFER TO                    |                       |  |
| CONSTRUCTION:<br>LIVE PRIMARY ROUTI<br>UTILITIES TO BE DIV |                                                                     |                                |                       |  |
| DEMOLITION:<br>NONE THAT WOULD<br>CONTRACTOR               | NOT BE APPARENT T                                                   | O A COMPET                     | ENT                   |  |
| FOR INFORMATION R                                          | ELATING TO USE, CL<br>HE HEALTH AND SAF                             |                                |                       |  |
|                                                            | T ALL WORKS WILL B<br>RACTOR WORKING, W                             |                                |                       |  |
| TO AN APPROVED M                                           | IETHOD STATEMENT.                                                   |                                |                       |  |
| 1. All dimensions<br>noted otherwise                       | on this drawing are<br>e. Do not scale from                         | in metres u<br>n this drawin   | nless<br>g, only      |  |
| 2. This drawing is                                         | ons are to be used.<br>to be read in conj<br>nd engineering drawir  |                                |                       |  |
|                                                            | ies should be report<br>clarification can be                        |                                | ngineer               |  |
| 4. For clarity this read in colour.                        | drawing should only<br>shall contact the E                          | be printed                     |                       |  |
| work commenc<br>or require clari                           | ing should they note<br>fication on any aspe<br>vices to be located | any discrep<br>ect of the de   | ancies                |  |
| construction wo<br>any mains and                           | ork being carried out<br>services must be u<br>The approval of th   | . The locatir<br>Indertaken by | / hand                |  |
| must be sough<br>7. Underground se                         | t before any mecha<br>ervices must be loca<br>d Safety Executive G  | nical plant is<br>ted in accor | s used.<br>dance      |  |
| 47.<br>8. Location of Exi                                  | sting Scottish Water<br>Ily and to be confirm                       | infrastructur                  |                       |  |
| 9. Curtilage draind<br>tested in accor                     | age to be constructe<br>dance with the reco<br>BS EN 1610:2015, B   | d, installed o<br>mmendations  | in BS                 |  |
| EN12056-1:200                                              | 00. 'The SUDS Manua<br>ory Method WAT-RM-                           | al — Ciria C7                  | 753'.                 |  |
| 10. A minimum of pipework within                           | 0.6m cover to be p<br>garden/landscaped                             | areas and a                    |                       |  |
| unless otherwis<br>with <0.9m co                           | 2m below any road/<br>e stated. Pipes unde<br>ver to have concrete  | er trafficked<br>protection.   | areas                 |  |
|                                                            | d disconnection char<br>s to be D400 class.<br>destrian areas.      |                                |                       |  |
|                                                            | nd sewer tie—in leve<br>tractor and confirme<br>ent of works.       |                                |                       |  |
| 13. Sewage installa<br>accordance wit                      | tion works to be ca<br>h Scottish Water's `S                        |                                |                       |  |
| Scotland, 4th E<br>14. Refer to archite<br>roof water dow  | Edition'.<br>ects drawings for th<br>n—pipes and foul dr            | e position of<br>aingge outlet | the                   |  |
| Roof water dra                                             | inage shown is indic                                                | ative only.                    |                       |  |
|                                                            |                                                                     |                                |                       |  |
|                                                            |                                                                     |                                |                       |  |
|                                                            |                                                                     |                                |                       |  |
|                                                            |                                                                     |                                |                       |  |
|                                                            |                                                                     |                                |                       |  |
|                                                            |                                                                     |                                |                       |  |
|                                                            |                                                                     |                                |                       |  |
| A 03.10.23 Architect's Layout U<br>Rev. Date               | pdated<br>Description                                               | LB<br>Drwn.                    | AH AKF<br>Chkd. Appd. |  |
|                                                            | Client:                                                             |                                | спка. Арра.           |  |
| FAIRHU                                                     | RSI Castle<br>Golf L                                                | Stuart<br>I P                  |                       |  |
| Etive House<br>Beechwood Business Park<br>INVERNESS        | GOII L                                                              | LF                             |                       |  |
| IV2 3BW<br>Tel: 01463 724 544                              |                                                                     | CABO                           | ЭT                    |  |
| Fax: 0844 381 4412                                         |                                                                     |                                |                       |  |
| Project Title:                                             |                                                                     |                                |                       |  |
| Cabot Highlo                                               | nds Propose<br>ies                                                  | d Golf                         |                       |  |
| Lodge Facilit                                              | IES                                                                 |                                |                       |  |
| Drawing Title:                                             |                                                                     |                                |                       |  |
| Drainage Layout Sheet 3 Of 5                               |                                                                     |                                |                       |  |
| North East                                                 |                                                                     |                                |                       |  |
| Scale at A1:                                               | Status:                                                             |                                |                       |  |
| 1:250<br>Drawn:<br>LB                                      | Planning<br><sup>Checked:</sup><br>AH                               | Approved:<br>AKF               |                       |  |
| Date:<br>28/09/2023                                        | Date:<br>28/09/2023                                                 | Date:<br>28/09/2023            |                       |  |
| Drawing No.:                                               |                                                                     | , ,20                          | Revision:             |  |
| 154163-PC-                                                 | -8202                                                               |                                | A                     |  |