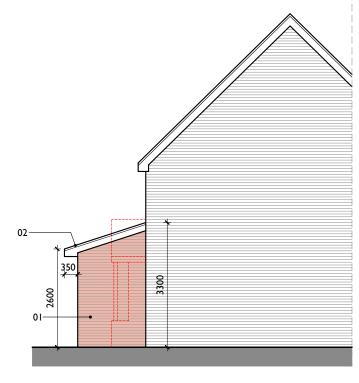

## **Side Elevation: LHS**

1:100 at A3

Im 2m

**Rear Elevation: LHS** 

I:100 at A3

#### **ELEVATION KEY**

- 61 Facing Brickwork to match existing.
  62 Proposed roof. Tiles to match existing.
  63 Proposed door.
- 04 Gas box relocated