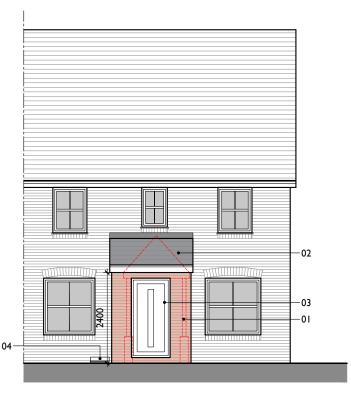

#### **ELEVATION KEY**

- 61 Facing Brickwork to match existing.
  62 Proposed roof. Tiles to match existing.
  63 Proposed door.
- 04 Gas box relocated