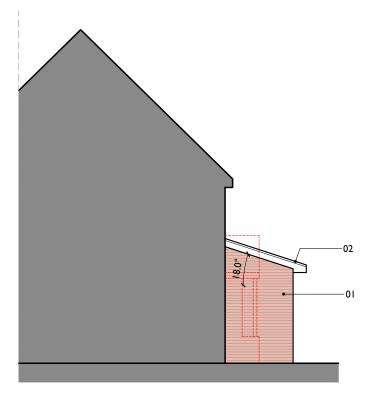

## **Side Elevation: RHS**

I:100 at A3

#### **ELEVATION KEY**

- 61 Facing Brickwork to match existing.
  62 Proposed roof. Tiles to match existing.
  63 Proposed door.
- 04 Gas box relocated