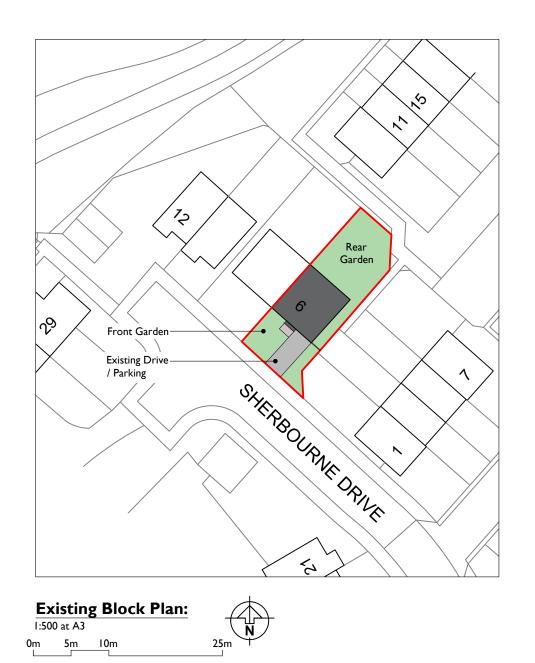

| STUDIO<br>CHARRETTE<br>A The Calibrana, 90 Growmer Hill, Landon, WIK 307<br>"www.skalochartene o.com                                                                                                                                                                                             |                 |    |                  |  |  |  |  |
|--------------------------------------------------------------------------------------------------------------------------------------------------------------------------------------------------------------------------------------------------------------------------------------------------|-----------------|----|------------------|--|--|--|--|
| Client<br>Juliana Si                                                                                                                                                                                                                                                                             |                 |    |                  |  |  |  |  |
| Projec                                                                                                                                                                                                                                                                                           | Project Title   |    |                  |  |  |  |  |
| 6 Sherbourne Drive, LEEDS<br>LS6 4QX                                                                                                                                                                                                                                                             |                 |    |                  |  |  |  |  |
| Drawing Title<br>Existing and Proposed Block Plan.                                                                                                                                                                                                                                               |                 |    |                  |  |  |  |  |
| Drawing No<br>P5                                                                                                                                                                                                                                                                                 |                 |    | Rev              |  |  |  |  |
| Scale @ A3<br>1 : 500                                                                                                                                                                                                                                                                            | Date<br>10 2023 |    | Planning         |  |  |  |  |
| 1.000                                                                                                                                                                                                                                                                                            | Created By      | DK | Building Control |  |  |  |  |
|                                                                                                                                                                                                                                                                                                  |                 |    | Client           |  |  |  |  |
|                                                                                                                                                                                                                                                                                                  | Check By        | SC | Sketch           |  |  |  |  |
|                                                                                                                                                                                                                                                                                                  |                 |    | Information      |  |  |  |  |
| This drawing and the copyright, design rights and all other intellectual property rights in it belong to Studie<br>Chamtels Ltd. No loarnes or assignment of any such rights is granted hereunder. This drawing is not to be<br>copied or dhyvinged to a third party veltock veltame permission. |                 |    |                  |  |  |  |  |