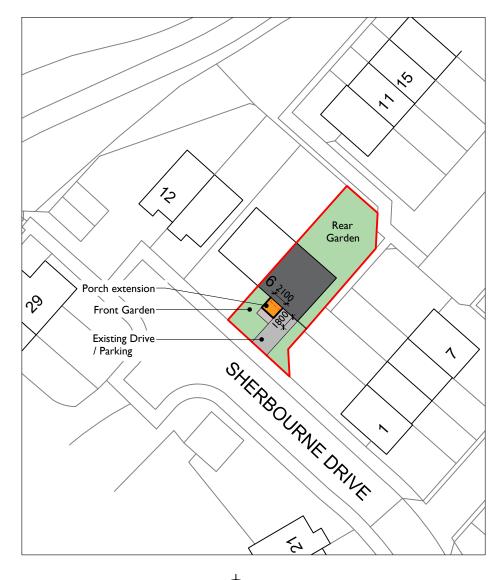

| STUDIO<br>CHARRETTE<br>A The Calibrana, 90 Growmer Hill, Landon, WIK 307<br>"www.skalochartene o.com                                                                                                                                                                                             |                 |    |                  |  |  |  |  |
|--------------------------------------------------------------------------------------------------------------------------------------------------------------------------------------------------------------------------------------------------------------------------------------------------|-----------------|----|------------------|--|--|--|--|
| Client<br>Juliana Si                                                                                                                                                                                                                                                                             |                 |    |                  |  |  |  |  |
| Projec                                                                                                                                                                                                                                                                                           | Project Title   |    |                  |  |  |  |  |
| 6 Sherbourne Drive, LEEDS<br>LS6 4QX                                                                                                                                                                                                                                                             |                 |    |                  |  |  |  |  |
| Drawing Title<br>Existing and Proposed Block Plan.                                                                                                                                                                                                                                               |                 |    |                  |  |  |  |  |
| Drawing No<br>P5                                                                                                                                                                                                                                                                                 |                 |    | Rev              |  |  |  |  |
| Scale @ A3<br>1 : 500                                                                                                                                                                                                                                                                            | Date<br>10 2023 |    | Planning         |  |  |  |  |
| 1.000                                                                                                                                                                                                                                                                                            | Created By      | DK | Building Control |  |  |  |  |
|                                                                                                                                                                                                                                                                                                  |                 |    | Client           |  |  |  |  |
|                                                                                                                                                                                                                                                                                                  | Check By        | SC | Sketch           |  |  |  |  |
|                                                                                                                                                                                                                                                                                                  |                 |    | Information      |  |  |  |  |
| This drawing and the copyright, design rights and all other intellectual property rights in it belong to Studie<br>Chamtels Ltd. No loarnes or assignment of any such rights is granted hereunder. This drawing is not to be<br>copied or dhyvinged to a third party veltock veltame permission. |                 |    |                  |  |  |  |  |