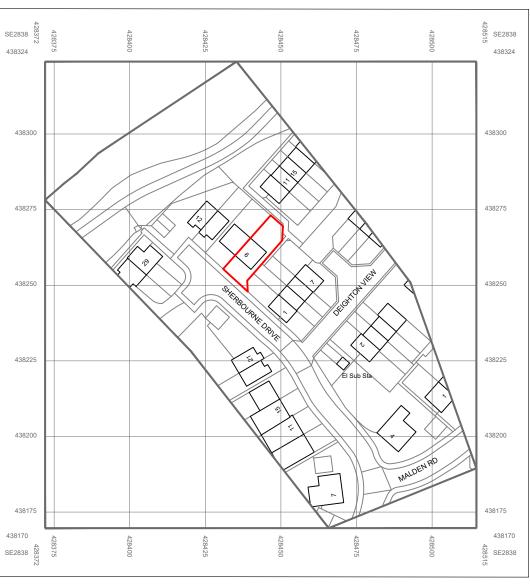

## Legend:

Application site.

Adjacent sites in same ownership.

© Crown copyright 2023 Ordnance Survey 100053143

## **Location Plan**

1:1250 at A3

0m 12.5m 25m

50n