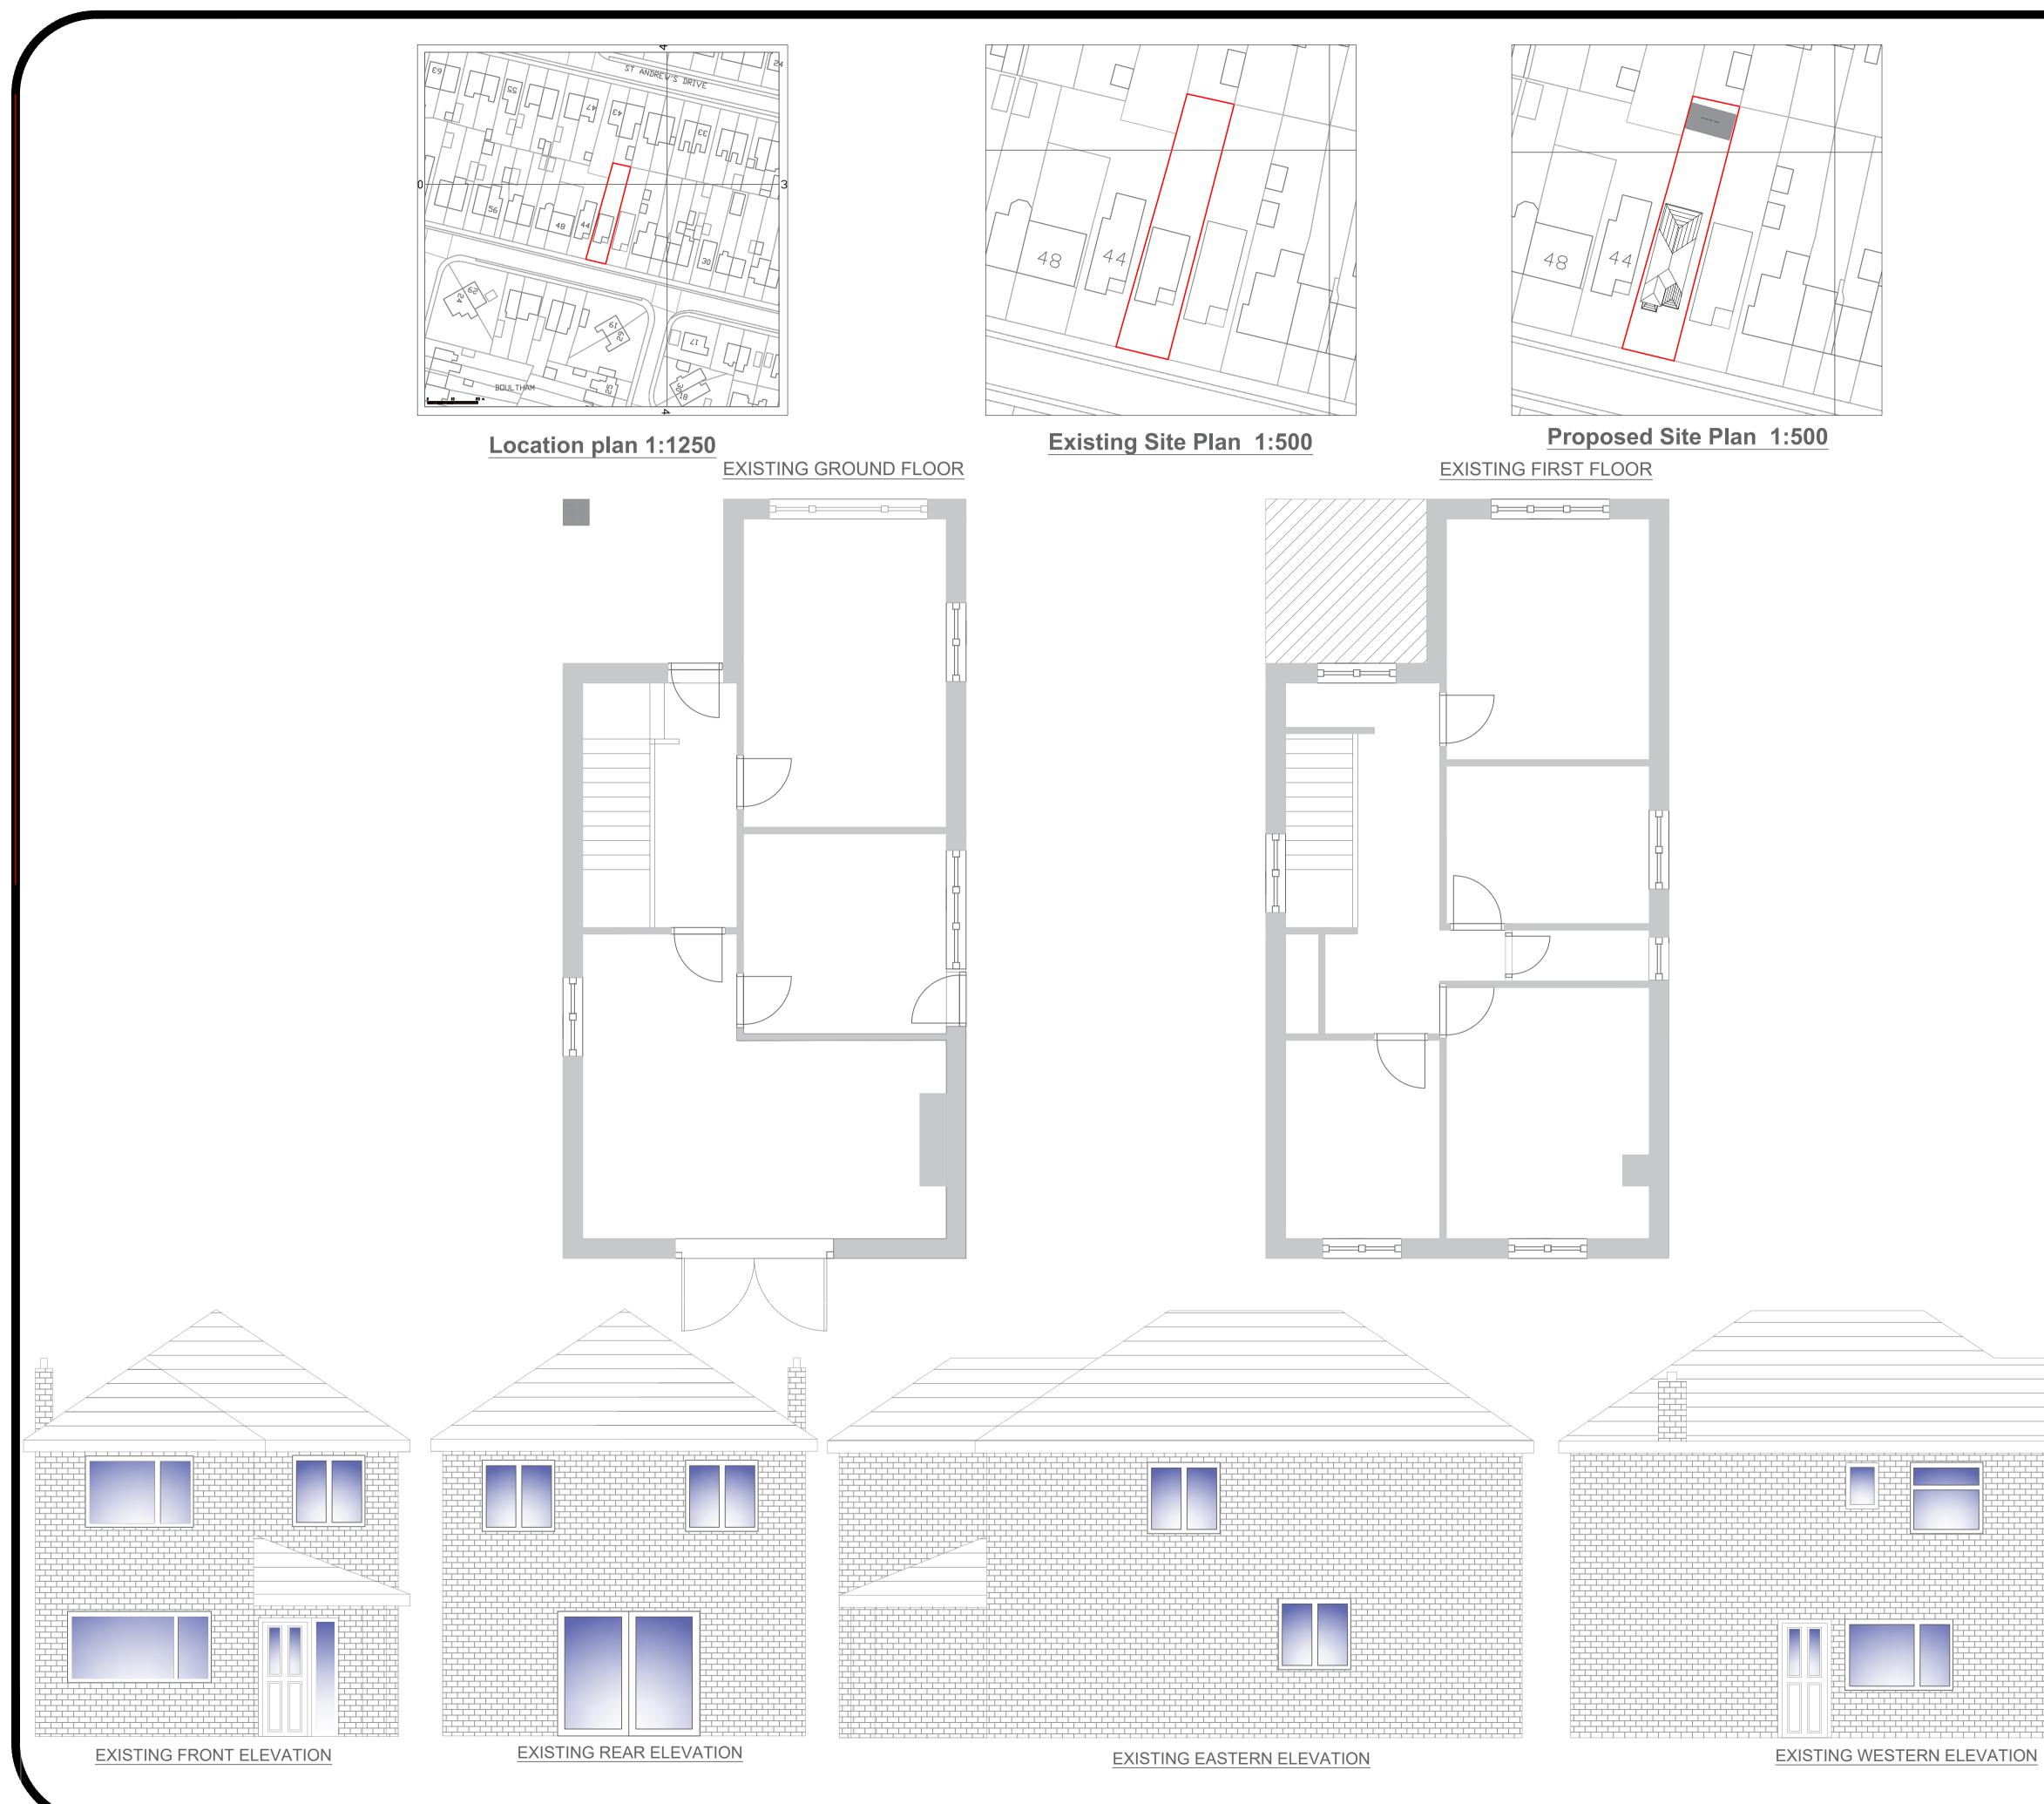

|   | General Notes                                                                                                                                                                                                                                                                                                                                                                      |
|---|------------------------------------------------------------------------------------------------------------------------------------------------------------------------------------------------------------------------------------------------------------------------------------------------------------------------------------------------------------------------------------|
|   | Do not scale from this drawing, any dimensions<br>shown are indicative only and are subject to<br>verification onsite. The contractor is to set out,<br>check and co-ordinate all dimensions on site during<br>the course of the works. This drawing is to be read                                                                                                                 |
|   | in conjunction with all other plans, structural<br>calculations and specifications<br>These plans have been produced for planning                                                                                                                                                                                                                                                  |
|   | permission approval and are prepared to comply<br>with the requirements of the planning authority.<br>Building Regulation compliance is to be sought by<br>the client and/or contractor. Brayford Designs holds<br>no liability past the planning decision notice.                                                                                                                 |
|   | All construction details shown are indicative and do<br>not represent the approved construction details but<br>give a standard detail that may not be suitable for<br>all applications. Construction details are subject to<br>approval by the Building Control Officer. All<br>construction methodology is to be proposed by the<br>contractor and agreed by the Building Control |
|   | Officer.<br>All works to be carried out in accordance with the<br>latest appropriate codes of practice and to comply<br>with current building regulation                                                                                                                                                                                                                           |
|   | Prior to commencement of the building works the contractor should                                                                                                                                                                                                                                                                                                                  |
|   | <ol> <li>Ensure that all drawings are approved for used<br/>by the planning department and (if applicable)<br/>by building control</li> </ol>                                                                                                                                                                                                                                      |
|   | 2. Inform the building control department that works have commenced onsite                                                                                                                                                                                                                                                                                                         |
|   | 3. Verify the boundary lines and ground<br>conditions, including checking of all the<br>services (gas, water, electric, telecom and<br>sewers) prior to any excavation work                                                                                                                                                                                                        |
|   | <ol> <li>Request a copy of the party wall award where<br/>works affect a party wall or involve excavations<br/>with in 3m of adjoining buildings</li> </ol>                                                                                                                                                                                                                        |
|   | 5. Where the works include demolition to ensure<br>that all elements of the building and adjoin<br>structures are accounted for and that all<br>necessary propping and temporary works are<br>in place                                                                                                                                                                             |
|   | 6. Works carried out under a building notice or<br>prior to the approval of the drawings all works<br>are at the contractors own risk                                                                                                                                                                                                                                              |
|   | 7. Any discrepancies either between the written<br>dimension and the site dimensions or between<br>the drawing and other consultants/ suppliers<br>drawings should be brought to the attention of<br>the client                                                                                                                                                                    |
|   |                                                                                                                                                                                                                                                                                                                                                                                    |
|   | No. Revision/Issue Date                                                                                                                                                                                                                                                                                                                                                            |
| ( | Firm Name and Address                                                                                                                                                                                                                                                                                                                                                              |
|   | BRAYFORD designs                                                                                                                                                                                                                                                                                                                                                                   |
|   | 376 Newark Road<br>Lincoln<br>LN6 8RX                                                                                                                                                                                                                                                                                                                                              |
|   |                                                                                                                                                                                                                                                                                                                                                                                    |
|   | Project Name and Address<br>Rear & Front extension<br>42 Clive Avenue<br>Lincoln                                                                                                                                                                                                                                                                                                   |
|   | LN6 7UH                                                                                                                                                                                                                                                                                                                                                                            |
| ( | Project Sheet                                                                                                                                                                                                                                                                                                                                                                      |
|   |                                                                                                                                                                                                                                                                                                                                                                                    |
|   | Date 18.08.23 1 of 3                                                                                                                                                                                                                                                                                                                                                               |