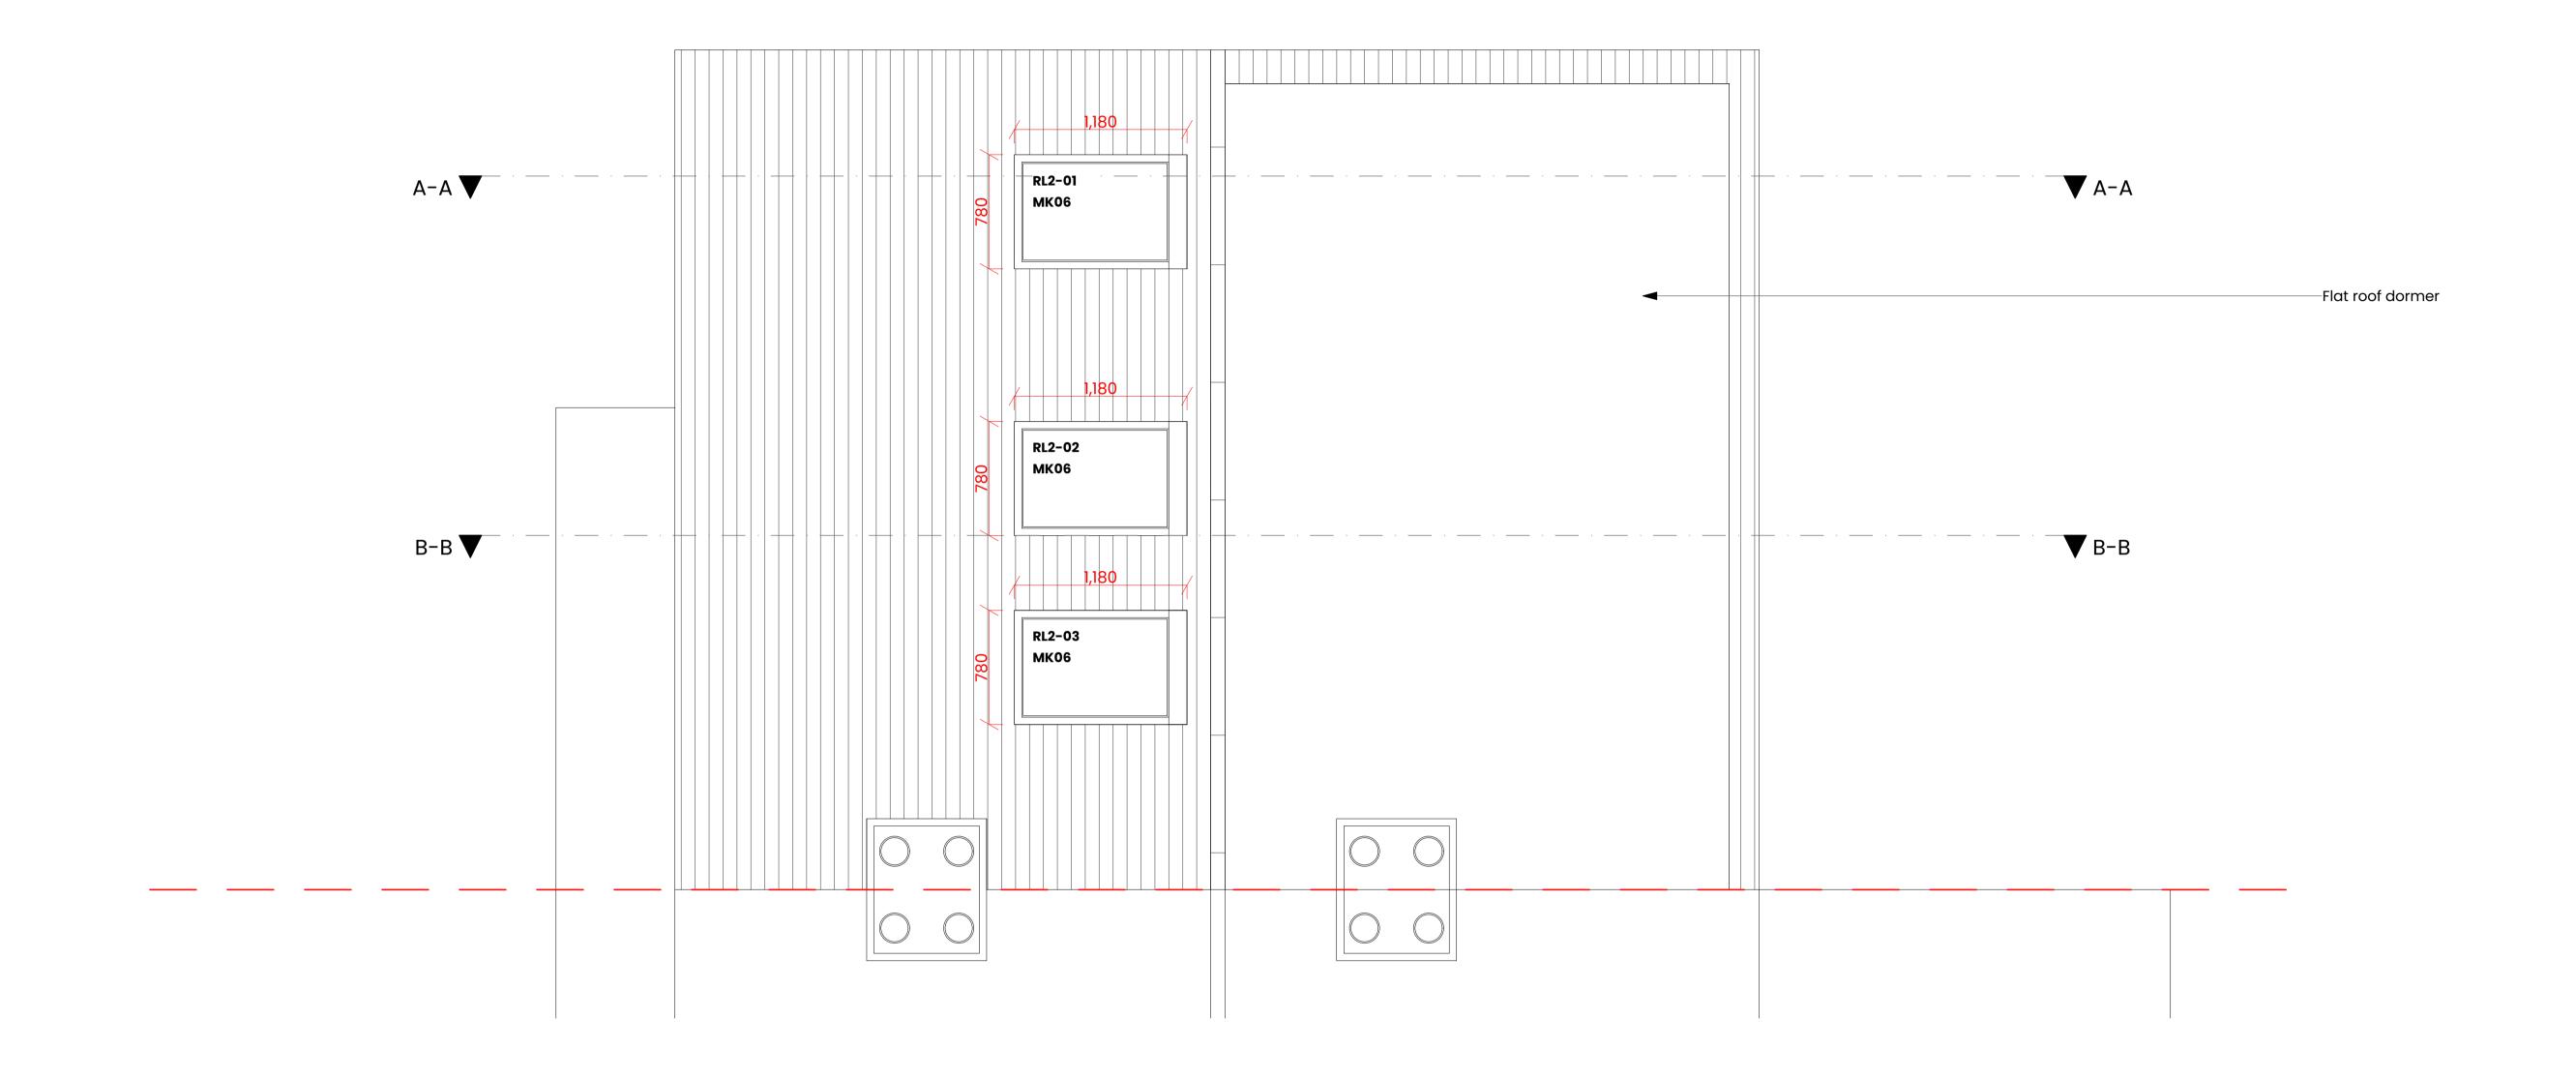

## General Notes:

GRIDLINES:

TYPICAL BUILD- UPS, REFER TO 800 SERIES DRAWINGS:

Scale 1:10 @ A1

1. Note not all Local Authorities accept this solution for means of escape. 'Smoke detection in all rooms & retaining existing doors'. Contractor to check with your Local Authority to determine acceptability.