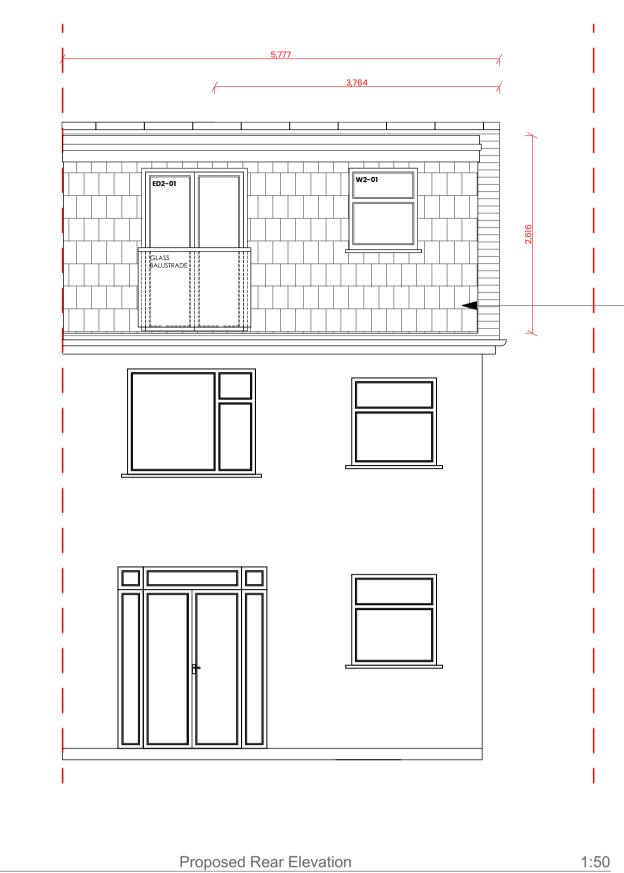

PROJECT: 28 Boscome Road TITLE: Proposed Elevations DRAWING No: **REVISION:** 0022-3002 STATUS: PLANNING SCALE: 1:50 @A1 DATE:

JACK BENNETT ARCHITECTURE Riverbridge House www.JackBennettArchitecture.co.uk Fetcham Grove, 0137 263 2144 Guildford Road