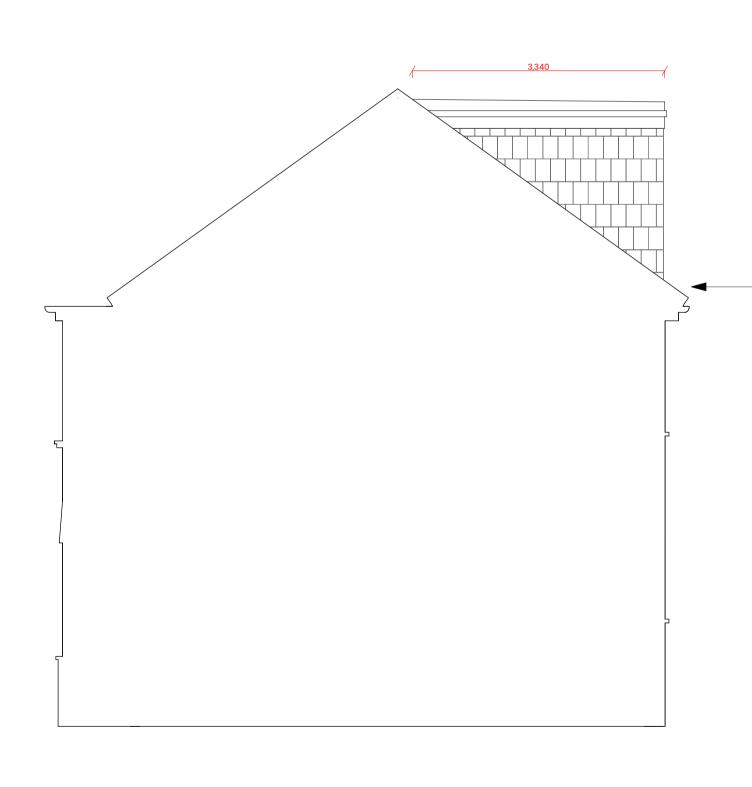

Leatherhead KT22 9AD

New dormer to be set a minimum of 200mm back from the eaves