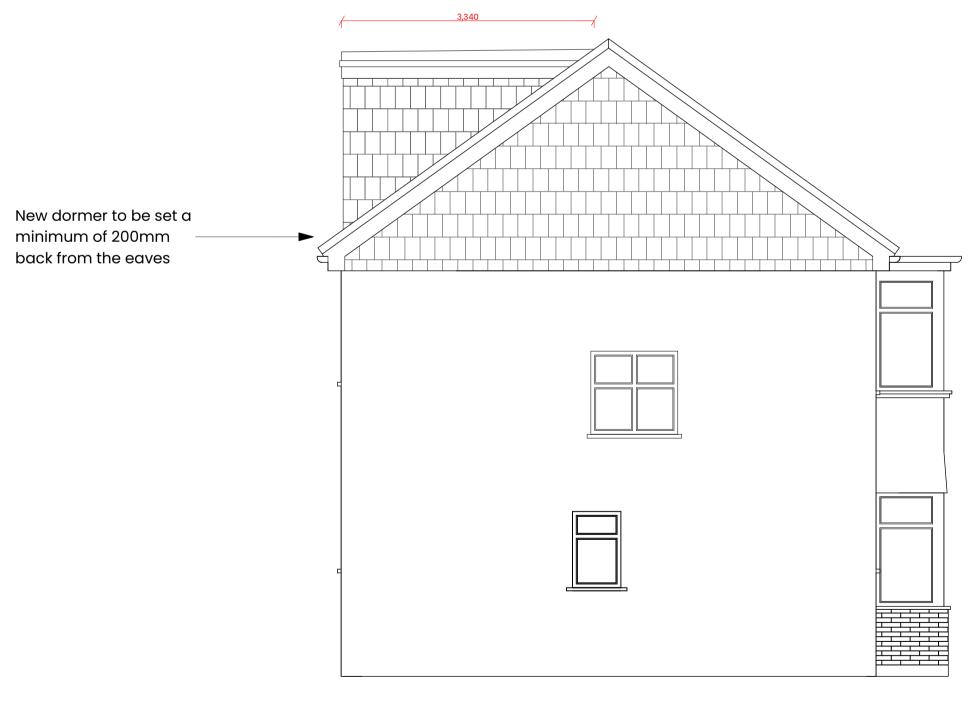

Leatherhead KT22 9AD

New dormer to be set a minimum of 200mm back from the eaves