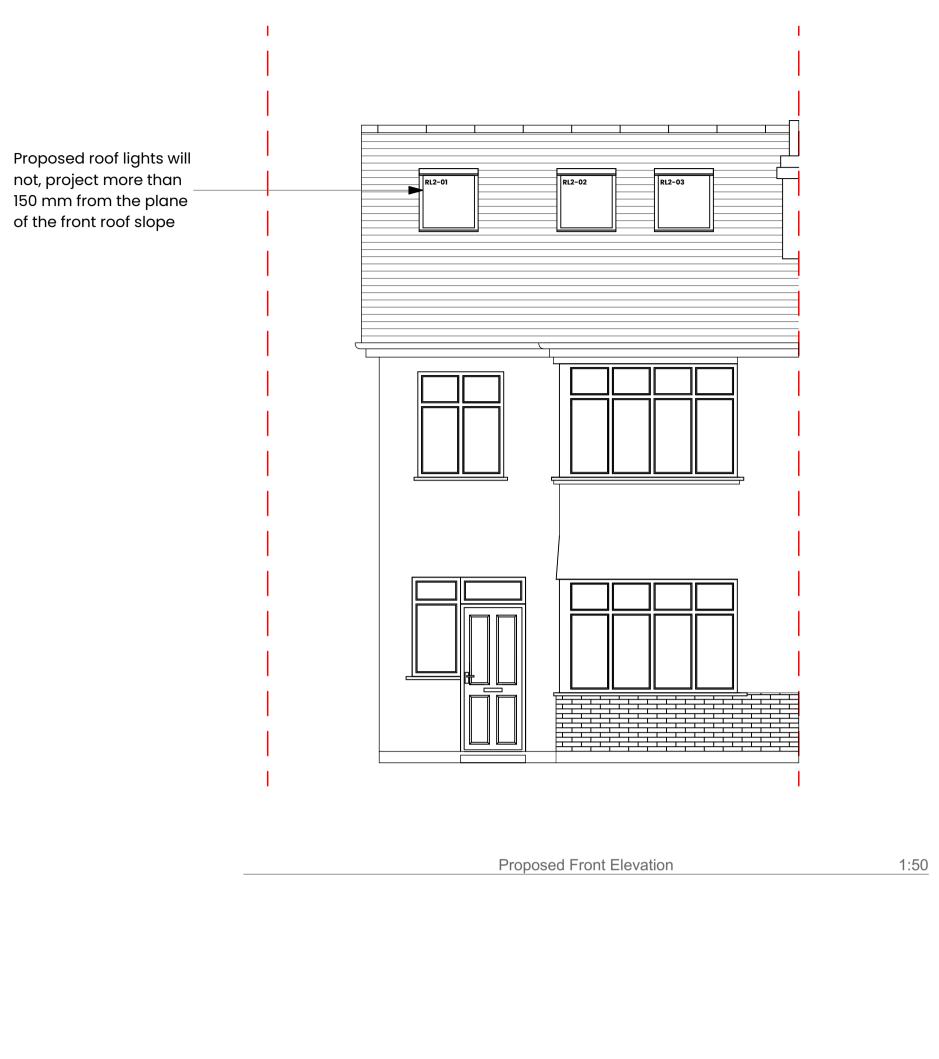

PROJECT: 28 Boscome Road TITLE: Proposed Elevations DRAWING No: **REVISION:** 0022-3002 STATUS: PLANNING SCALE: 1:50 @A1 DATE:

JACK BENNETT ARCHITECTURE Riverbridge House www.JackBennettArchitecture.co.uk Fetcham Grove, 0137 263 2144 Guildford Road