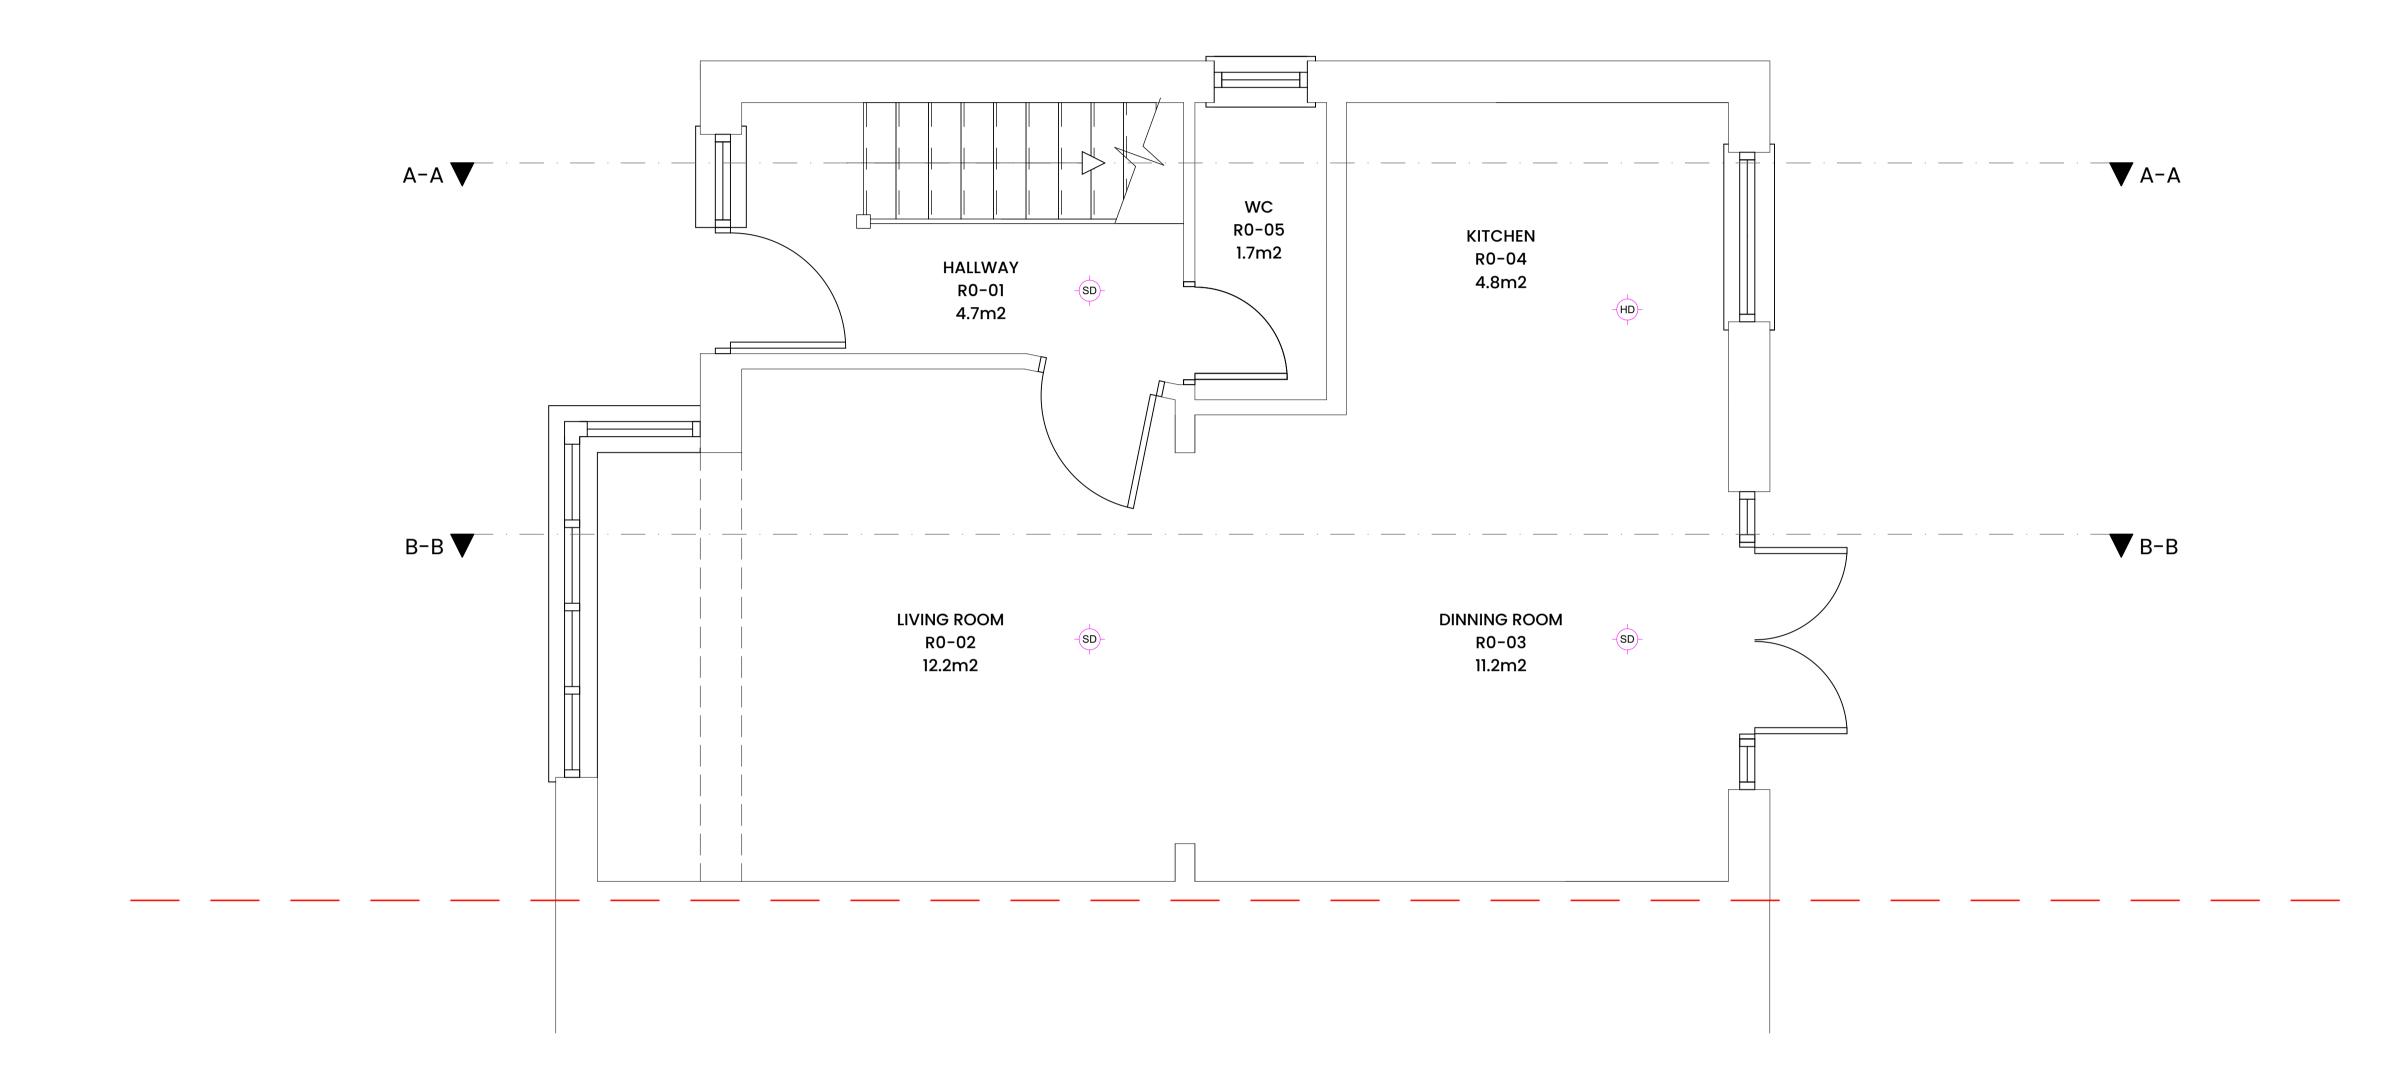

Rev Date Initials Description

Boscome Road

oosed Ground Floor Plan WING No: REVISION:

2-250

INING

DATE:

rbridge House www.JackBennettArchitecture.co.uk ham Grove, 0137 263 2144 dford Road herhead

|                         | Scale I.Io @ AT                       |                                                                            |
|-------------------------|---------------------------------------|----------------------------------------------------------------------------|
| 1 N/A 2 N/A 3 N/A 4 N/A |                                       |                                                                            |
| 2 N/A                   |                                       | PROJECT:                                                                   |
| 3 N/A                   |                                       | 28 Bosco                                                                   |
| N/A                     |                                       | TITLE:                                                                     |
| 4 N/A                   |                                       | Proposed                                                                   |
|                         |                                       | DRAWING N                                                                  |
| A N/A                   |                                       | 0022-25                                                                    |
| IN/A                    |                                       | STATUS:                                                                    |
| B N/A                   |                                       | PLANNING                                                                   |
| A N/A B N/A C N/A       |                                       | SCALE:<br>1:25 @A1                                                         |
|                         |                                       |                                                                            |
|                         |                                       |                                                                            |
|                         |                                       |                                                                            |
|                         |                                       | Riverbridge Ho<br>Fetcham Grov                                             |
|                         |                                       | Riverbridge Ho<br>Fetcham Grov<br>Guildford Roa<br>Leatherhead<br>KT22 9AD |
|                         | · · · · · · · · · · · · · · · · · · · | I KT22 9AD                                                                 |