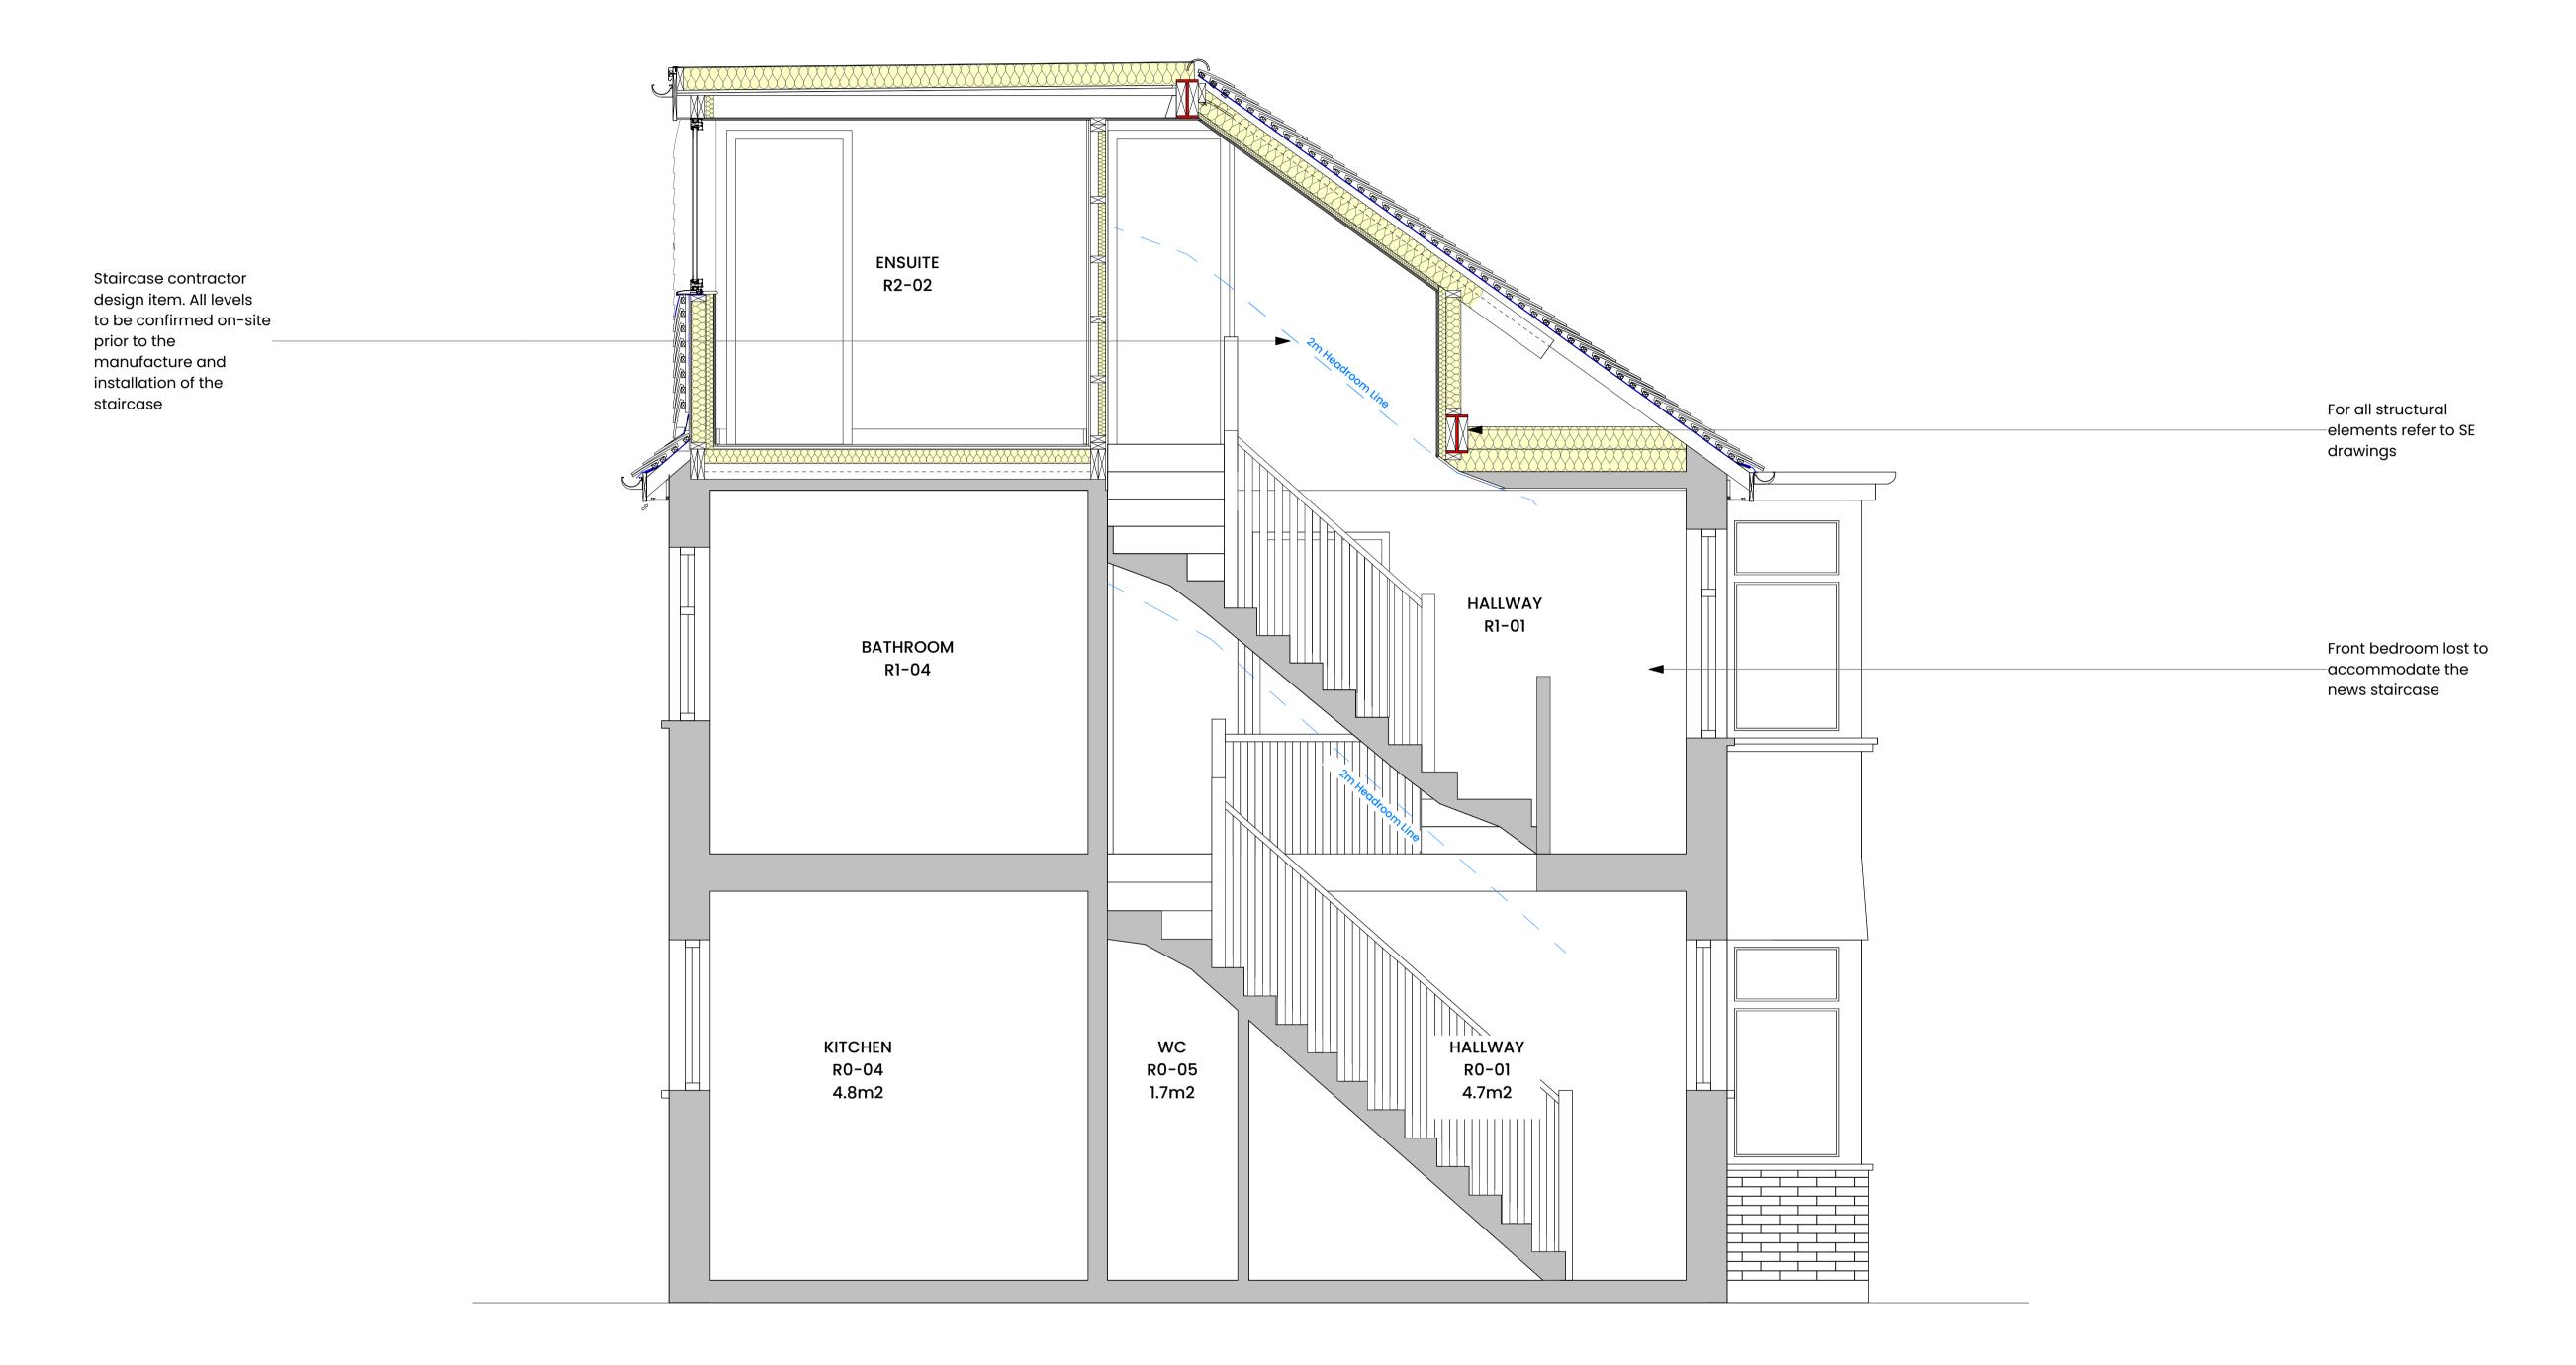

All drawings to be read in conjunction with Structural Engineer's or other consultants information/drawings. Any discrepancies are to be brought to the attention of the Designer prior to work being carried out.