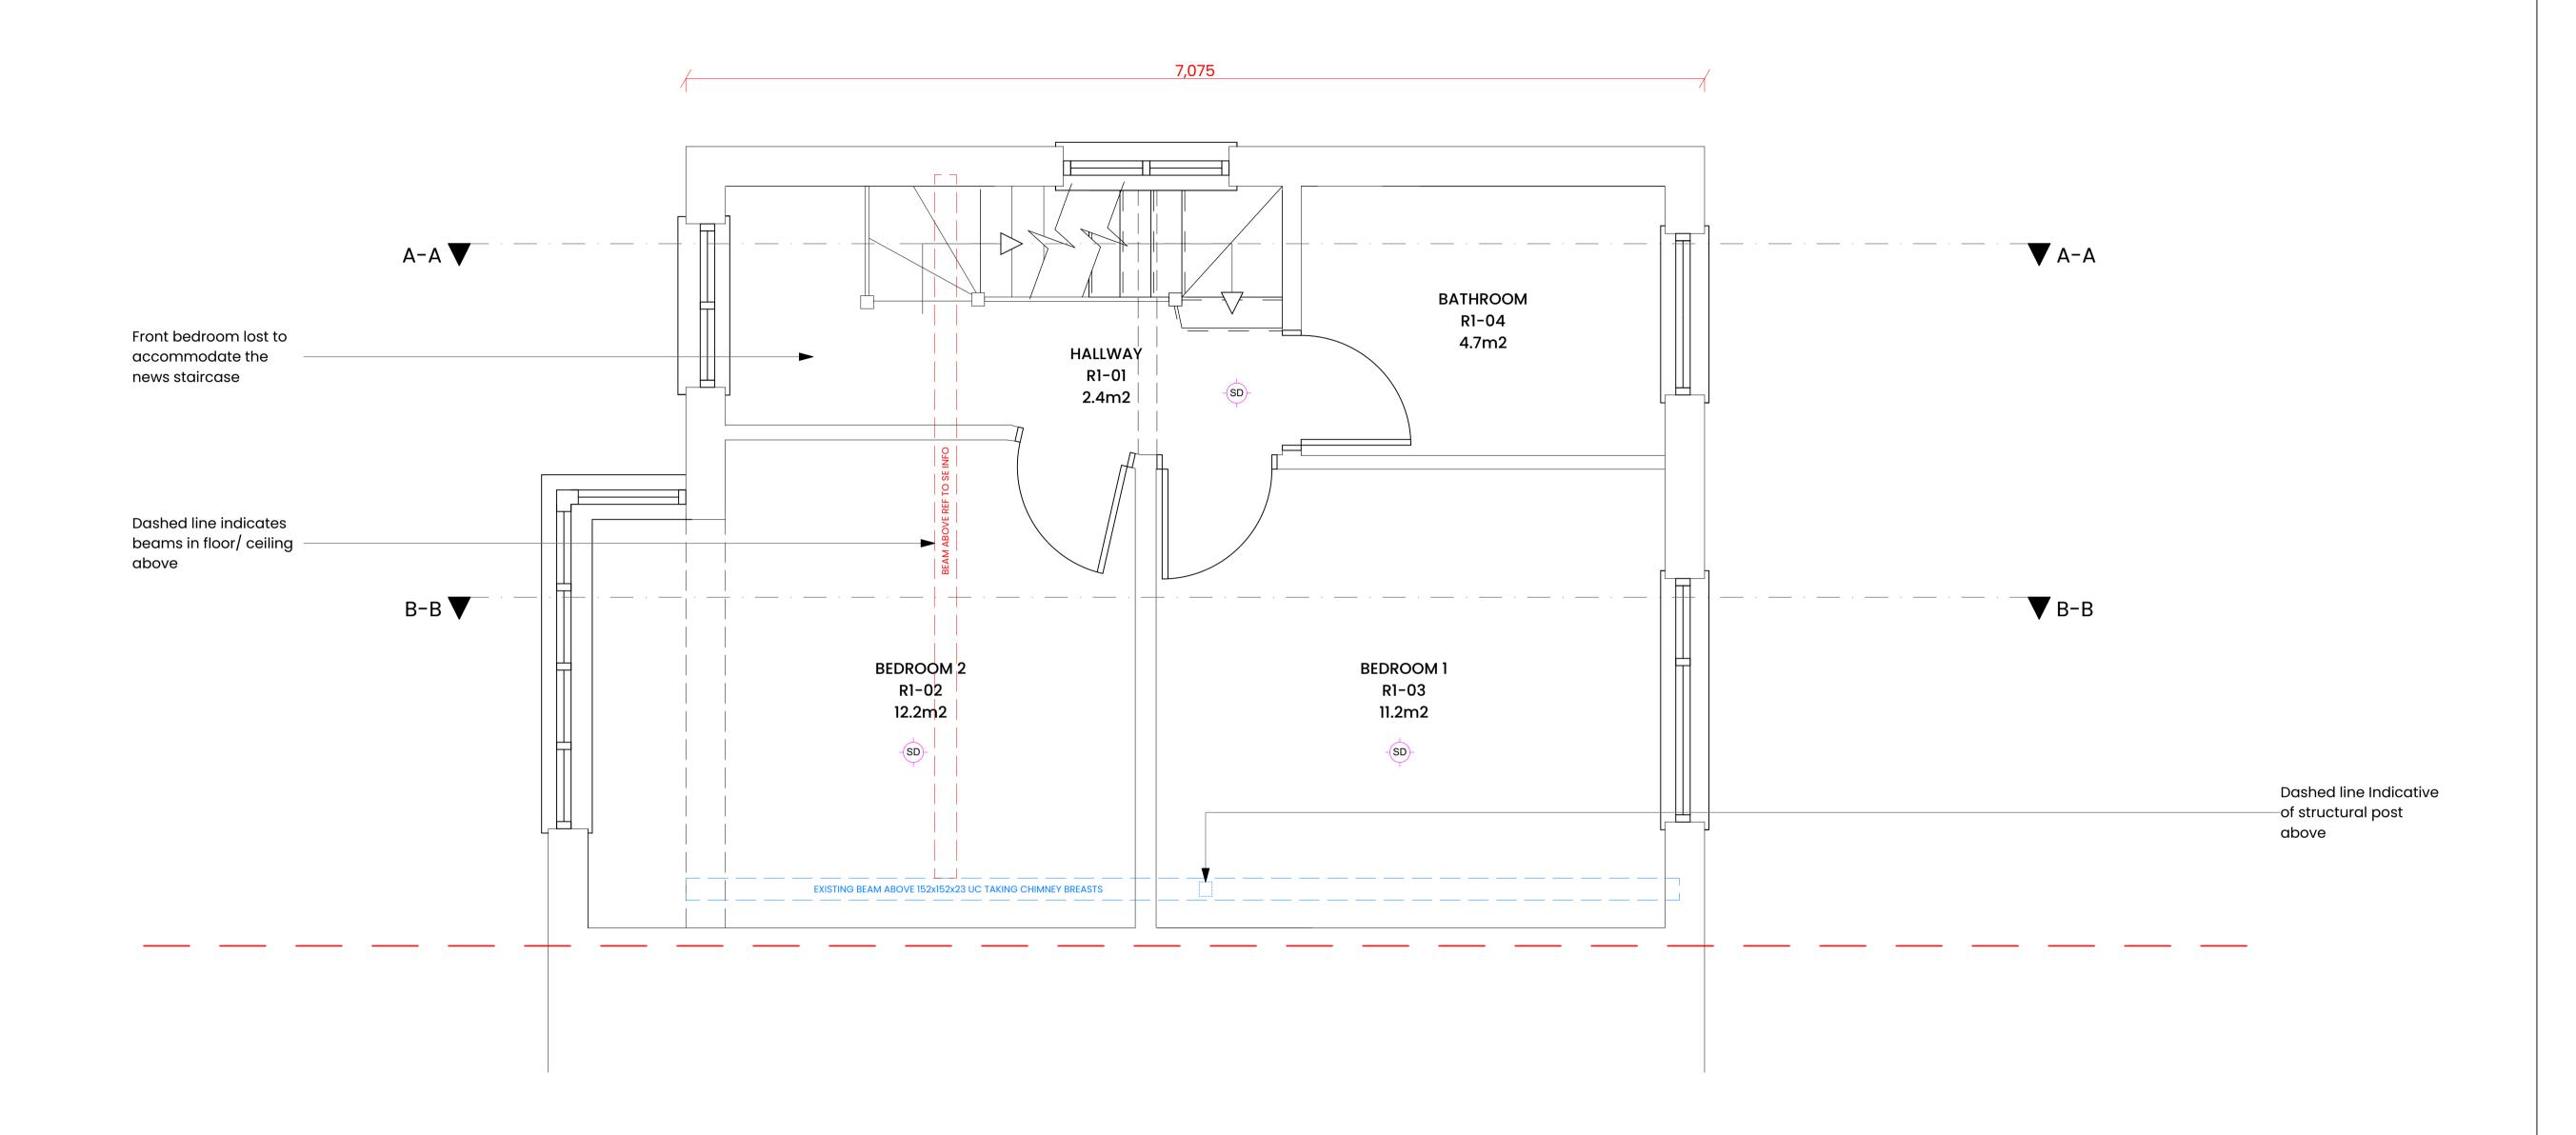

Any discrepancies are to be brought to the attention of the Designer prior to work being carried out.

| GRIDLINES:              | TYPICAL BUILD- UPS, REFER TO 800 SERIES DRAWINGS: Scale 1:10 @ A1 | Rev Date Initials Description |                        |   |
|-------------------------|-------------------------------------------------------------------|-------------------------------|------------------------|---|
| 1 N/A                   | Scale I.IO @ AI                                                   |                               |                        |   |
| 2 N/A                   |                                                                   | PROJECT:                      |                        | _ |
| 3 1/2                   |                                                                   | 28 Boscome Road               |                        |   |
| N/A                     |                                                                   | TITLE:                        |                        |   |
| 2 N/A<br>3 N/A<br>4 N/A |                                                                   | Proposed First Floor Plan     |                        |   |
|                         |                                                                   | DRAWING No:                   | REVISION:              | _ |
| A N/A                   |                                                                   | 0022-251                      |                        |   |
| IN/A                    |                                                                   | STATUS:                       |                        | _ |
| B N/A                   |                                                                   | PLANNING                      |                        |   |
| B N/A C N/A             |                                                                   | SCALE:<br>1:25 @Al            | DATE:                  | _ |
|                         |                                                                   | JACK<br>ARCH                  | ( BENNETT<br>HITECTURE |   |