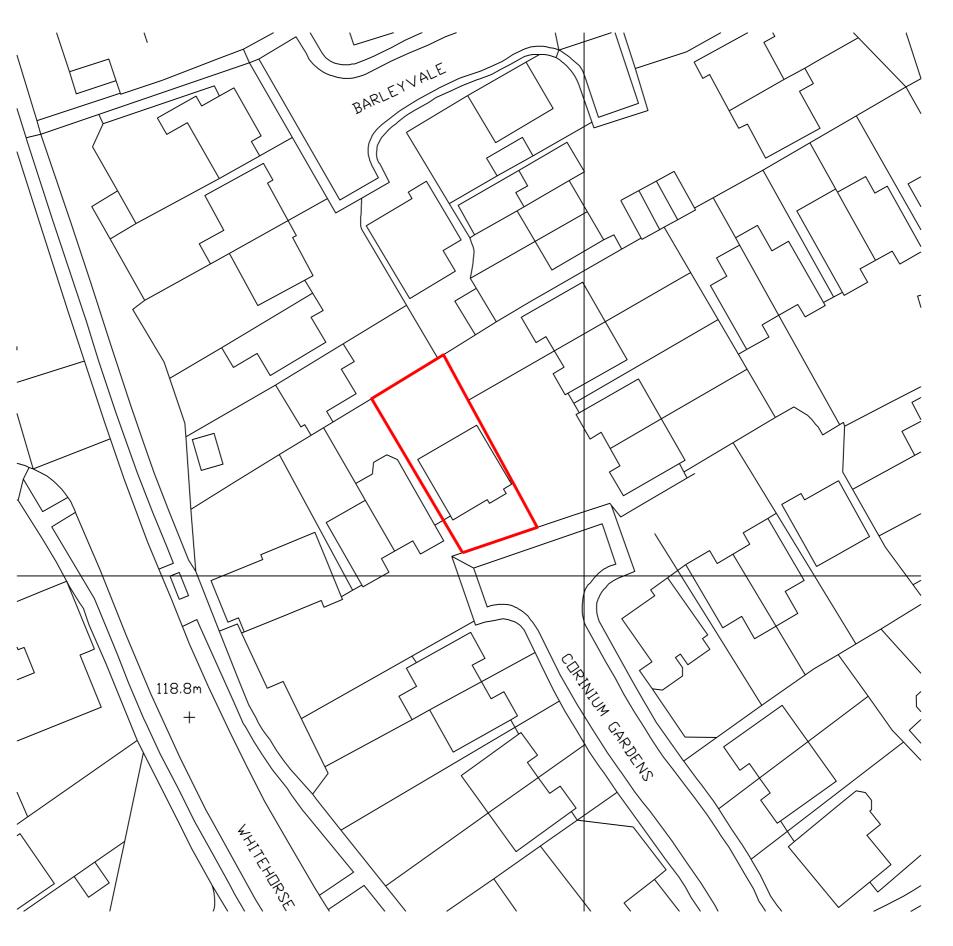

Project: Project reference: Project number: 8 CORINIUM GARDENS, LUTON

Drawing title:
Drawing number:
Scale: BLOCK PLANS EXISTING A-031-COR-PL-DC000 1:250 @ A1 / 1:500 @ A3

Date: Status: JUL 20 PLANNING Drawn: Checked: Revision: