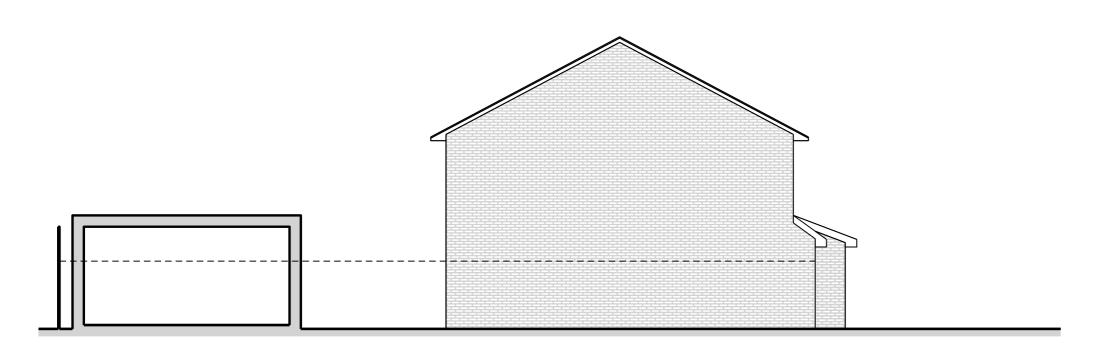

8 CORINIUM GARDENS, LUTON

Project:
Project reference:
Project number:
Drawing title:
Drawing number:
Scale: EX + PRO SIDE ELEVATION EAST A-031-COR-PL-DC007 1:50 @ A1 / 1:100 @ A3

Date: Status: Drawn: Checked: JUL 20 PLANNING