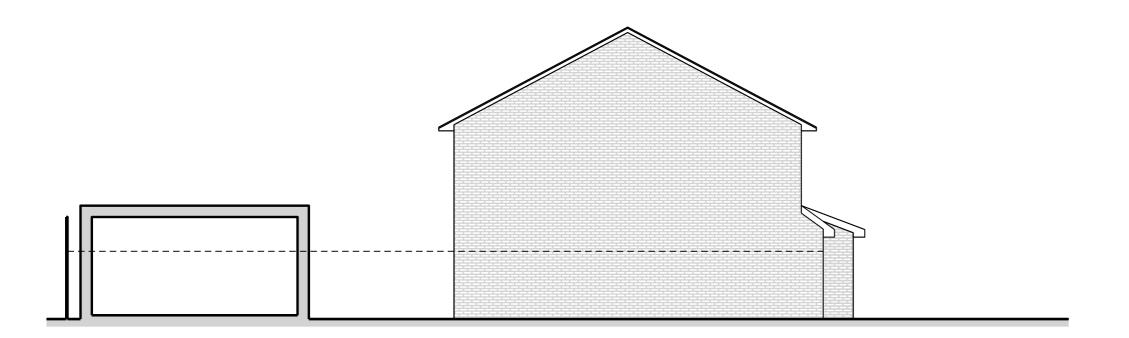

8 CORINIUM GARDENS, LUTON

Project:
Project reference:
Project number:
Drawing title:
Drawing number:
Scale: EX + PRO SIDE ELEVATION EAST A-031-COR-PL-DC007 1:50 @ A1 / 1:100 @ A3

Date: Status: Drawn: Checked: JUL 20 PLANNING