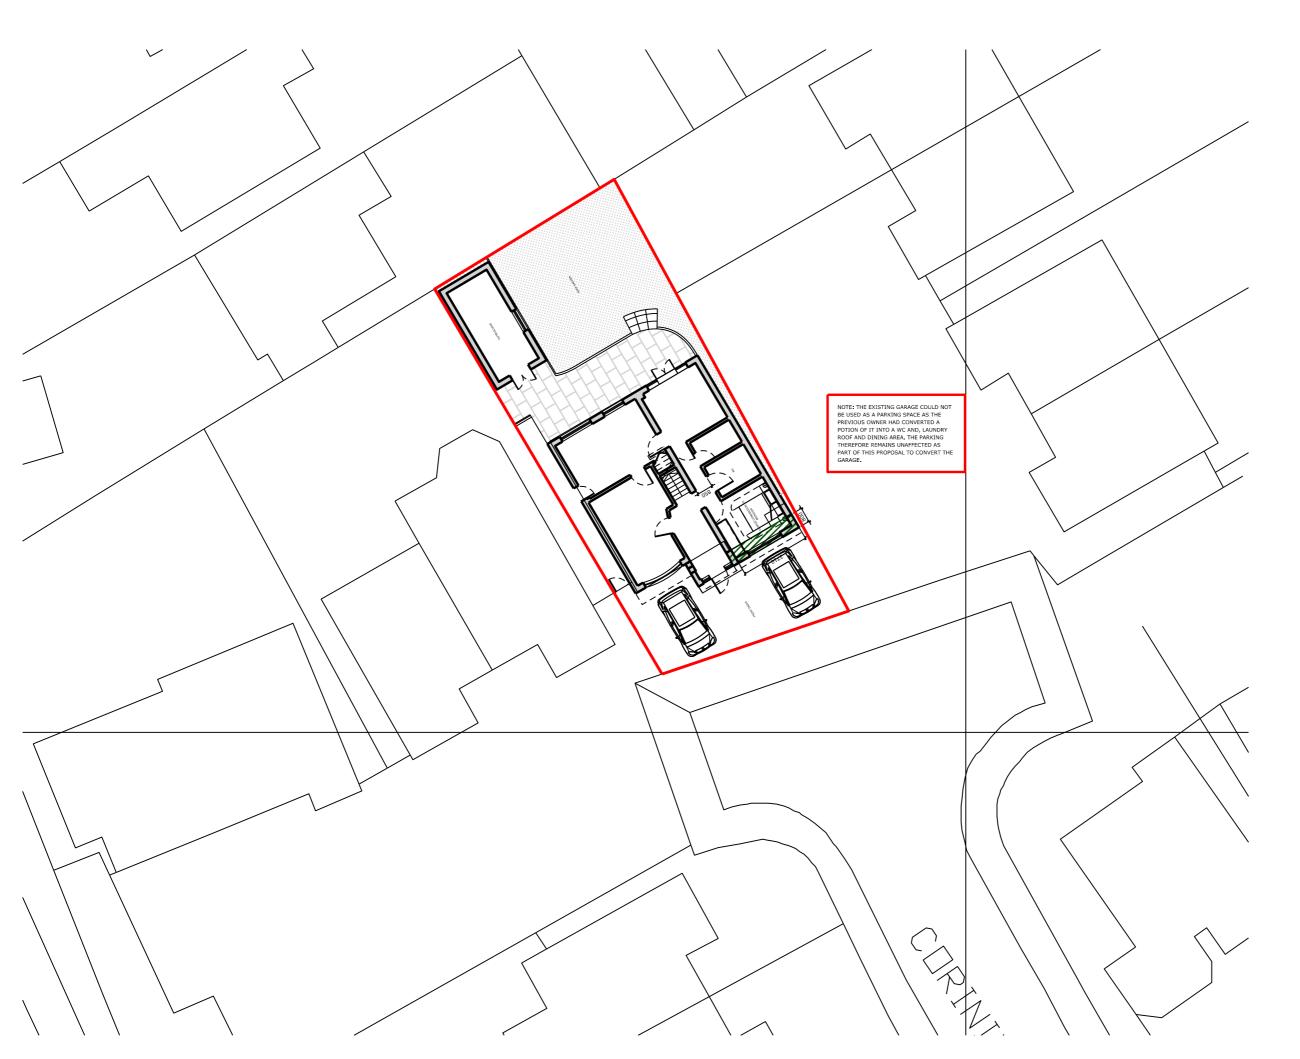

8 CORINIUM GARDENS, LUTON COR 031

Project:
Project reference:
Project number:
Drawing title:
Drawing number:
Scale:
Date: PARKING PLAN A-031-COR-PL-DC008 1:100 @ A1 / 1:200 @ A3

Date: Status: Drawn: Checked: OCT 23 PLANNING Revision: