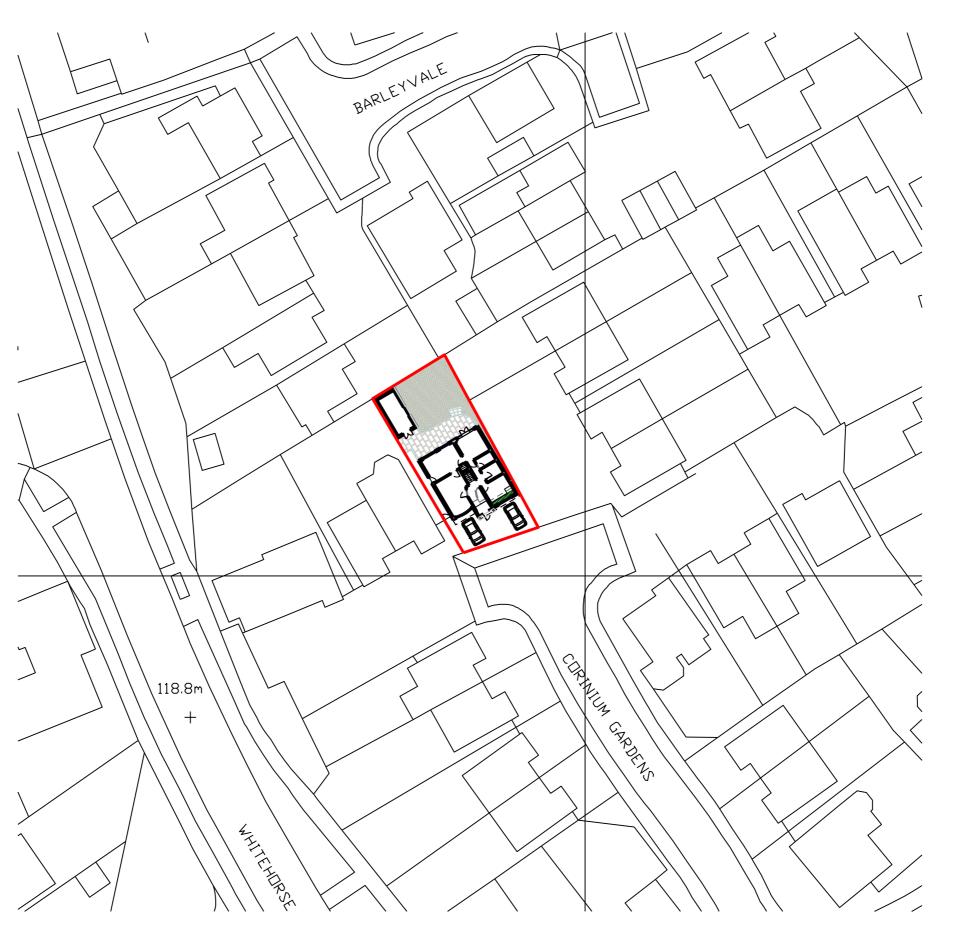

8 CORINIUM GARDENS, LUTON

Project:
Project reference:
Project number:
Drawing title:
Drawing number:
Scale: BLOCK PLANS PROPOSED A-031-COR-PL-DC001

1:250 @ A1 / 1:500 @ A3 Date: Status: JUL 20 PLANNING Drawn: Checked: RR MS P1