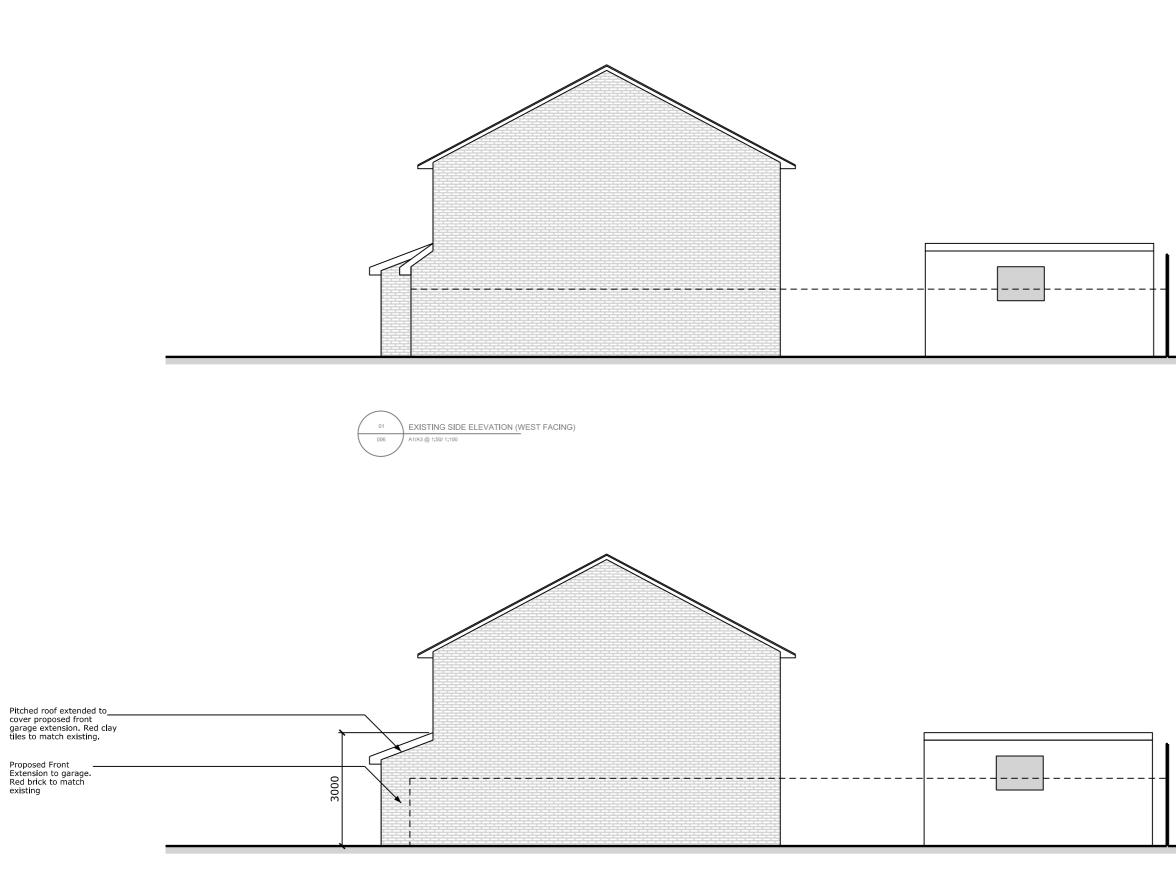

8 CORINIUM GARDENS, LUTON

Project: Project reference: Project number: Drawing title: Drawing number: Scale: Date: Status: Drawn: Checked: Revision:

COR 031 EX + PRO SIDE ELEVATION WEST A-031-COR-PL-DC006 1:50 @ A1 / 1:100 @ A3 JUL 20 PLANNING RR MS P1

Revision # Date P1 15/03/2022

Amendment Permitted Development

Site Area: 265.23sqm. (50% = 132.61sqm.) Current Curtilage Area: 156.61sqm. (remaining developable area = 24sqm.) Proposed Front Garage Extension Area: 2.96sqm.