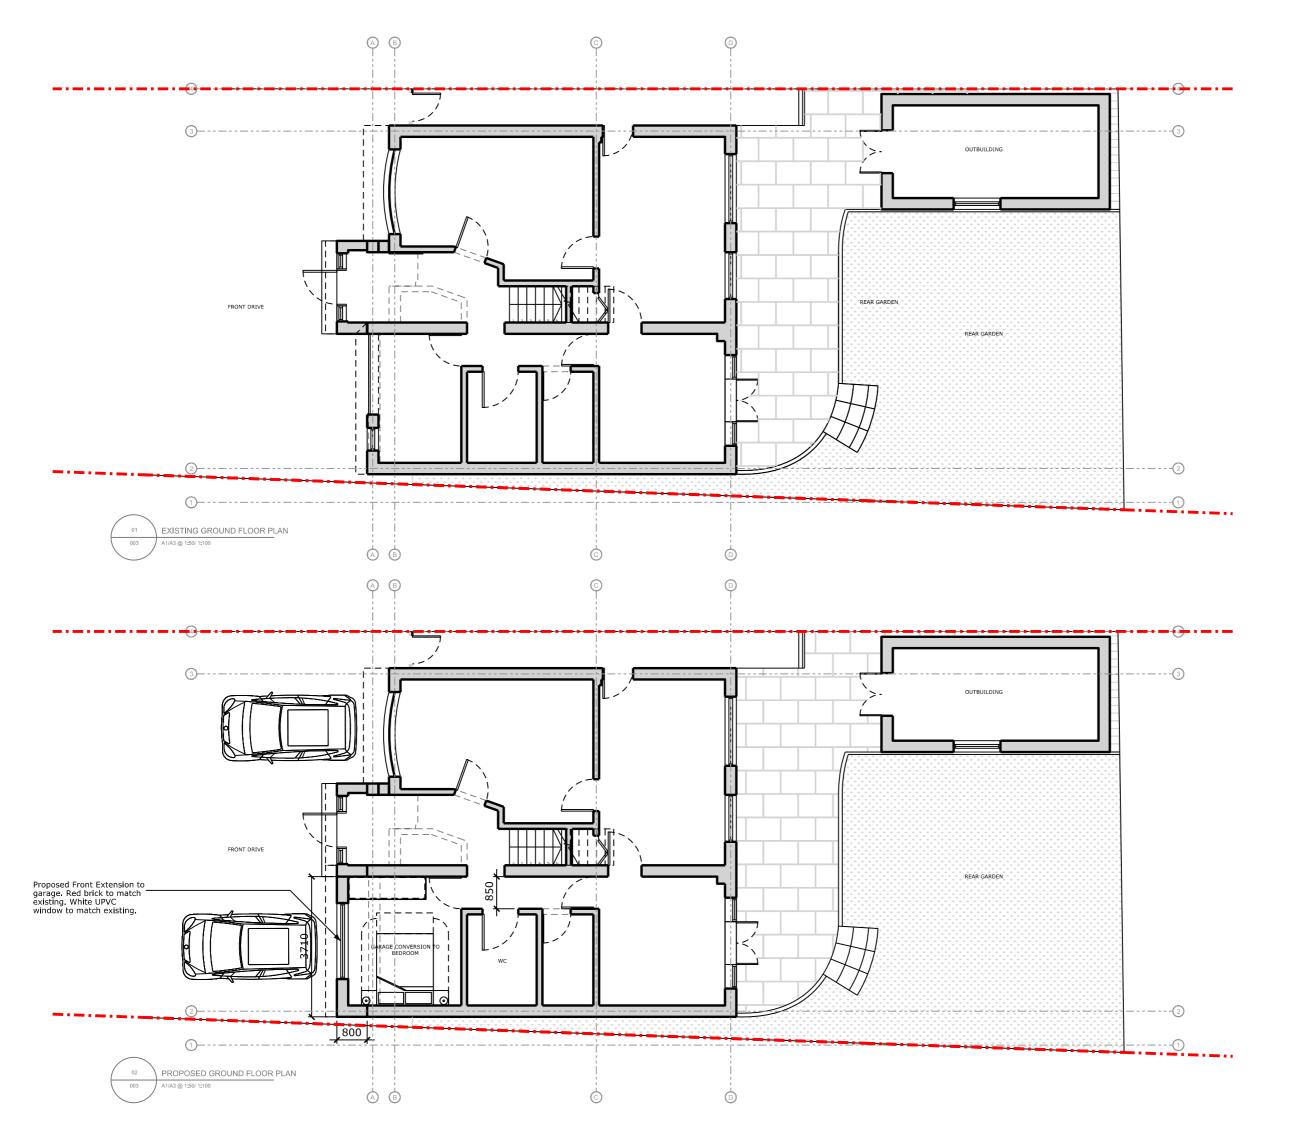

Project: Project reference: Project number: 8 CORINIUM GARDENS, LUTON

EX + PRO GROUND FLOOR PLAN A-031-COR-PL-DC003 Drawing title: Drawing number: Scale:

1:50 @ A1 / 1:100 @ A3 Date: Status: JUL 20 PLANNING Drawn: Checked:

Revision:

Revision # Date P1 15/03/2022 Amendment Permitted Development

Hatch Key:

Where structural elements are shown this is for illustrative purposes only. All structural design to be carried out by suitably qualified structural engineer.

4. All dimensions in mm unless otherwise specified. Use figured dimensions only. Do not scale. IF IN DOUBT ASK.

Immediately.

6. All drawings are to be read in conjuction with specifications and drawings of all other consultants.

7. This drawing has been produced using survey information supplied by others, the accuracy of which martinrana can not guarantee. All dimensions are to be checked and confirmed onsite by the contractor prior to construction.