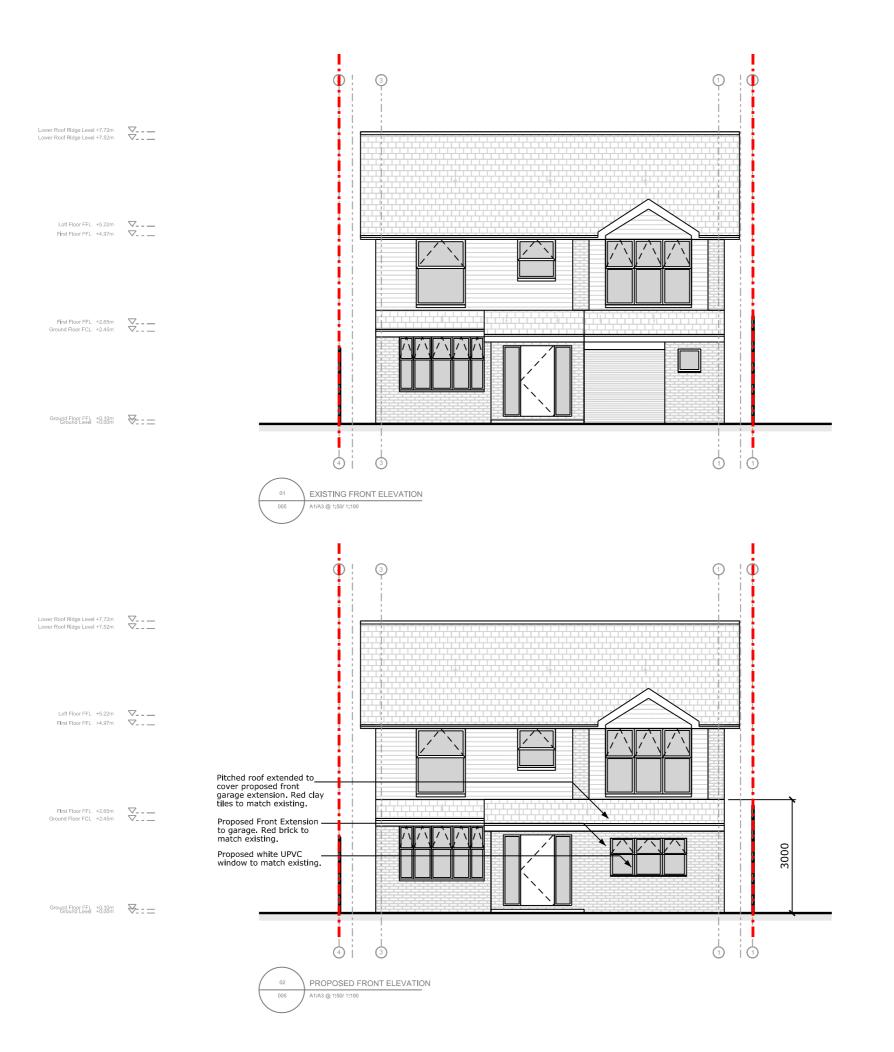

8 CORINIUM GARDENS, LUTON

Project: Project reference: Project number:

Drawing title: EX + PRO FRONT ELEVATION Drawing number: Scale: A-031-COR-PL-DC005

1:50 @ A1 / 1:100 @ A3 Date: Status: JUL 20 PLANNING Drawn: Checked:

Revision # Date Amendment P1 15/03/2022 Permitted Development

Site Area: 265.23sqm. (50% = 132.61sqm.)
Current Curtilage Area: 156.61sqm. (remaining developable area = 24sqm.)
Proposed Front Garage Extension Area: 2.96sqm.

## Hatch Key:

Revision:

■ ■ Boundary

Demolition Elements

1. All dimensions to be checked on site prior to construction or fabrication. Any discrepancies should be reported to the architect.

Where structural elements are shown this is for illustrative purposes only. All structural design to be carried out by suitably qualified structural engineer.