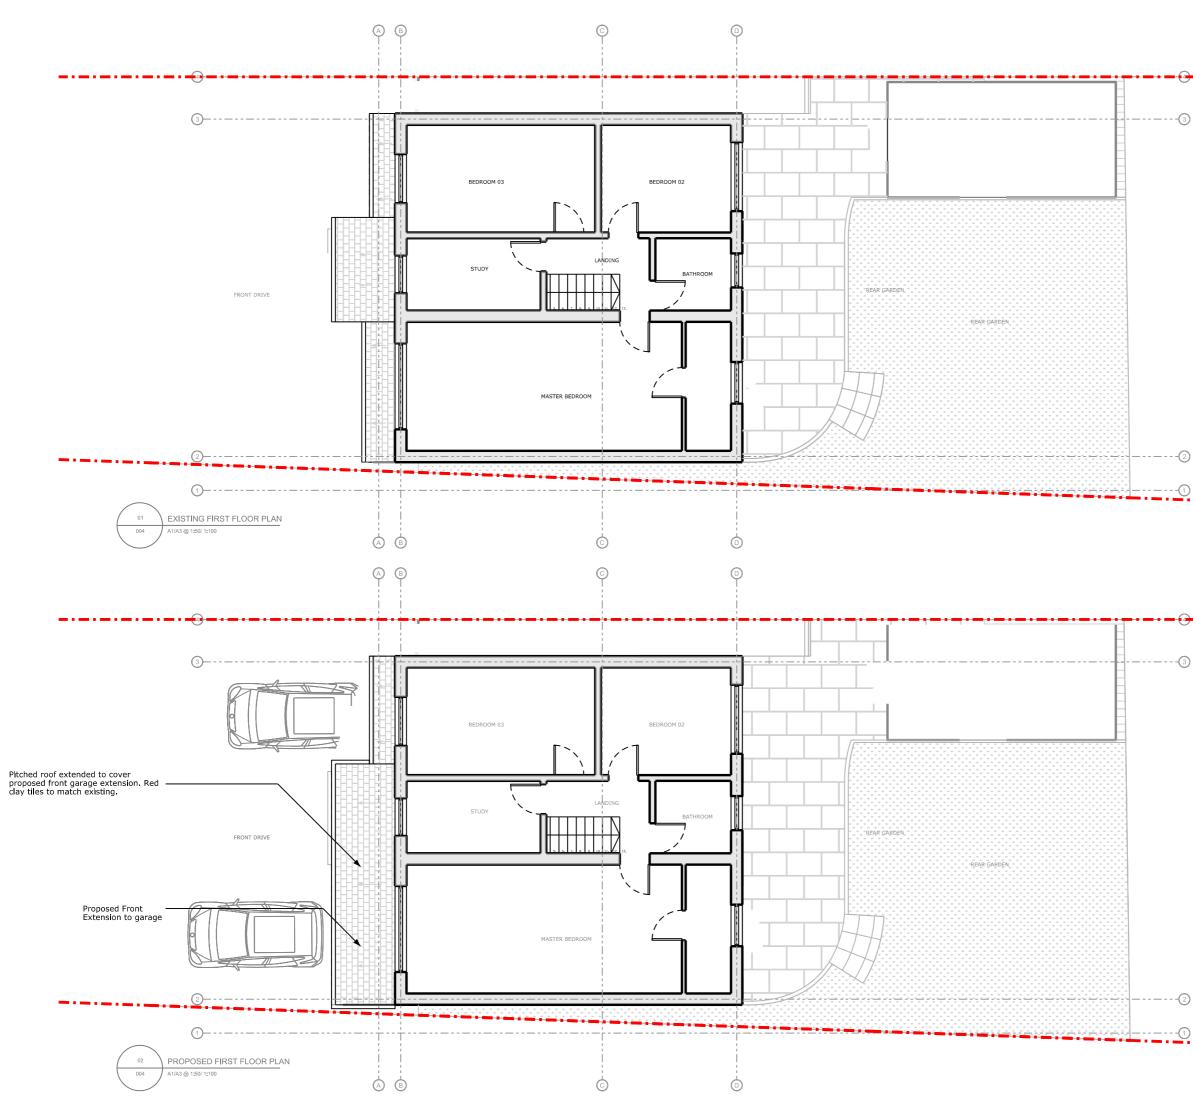

Project: Project reference: Project number: Drawing title: Drawing number: Scale: Date: Status: Drawn: Checked: Revision:

8 CORINIUM GARDENS, LUTO COR 031 EX + PRO FIRST FLOOR PLAN A-031-COR-PL-DC004 1:50 @ A1 / 1:100 @ A3 JUL 20 PLANNING RR MS P1

Revision # Date P1 15/03/2022

Amendment Permitted Development

Site Area: 265.23sqm. (50% = 132.61sqm.) Current Curtilage Area: 156.61sqm. (remaining developable area = 24sqm.) Proposed Front Garage Extension Area: 2.96sqm.