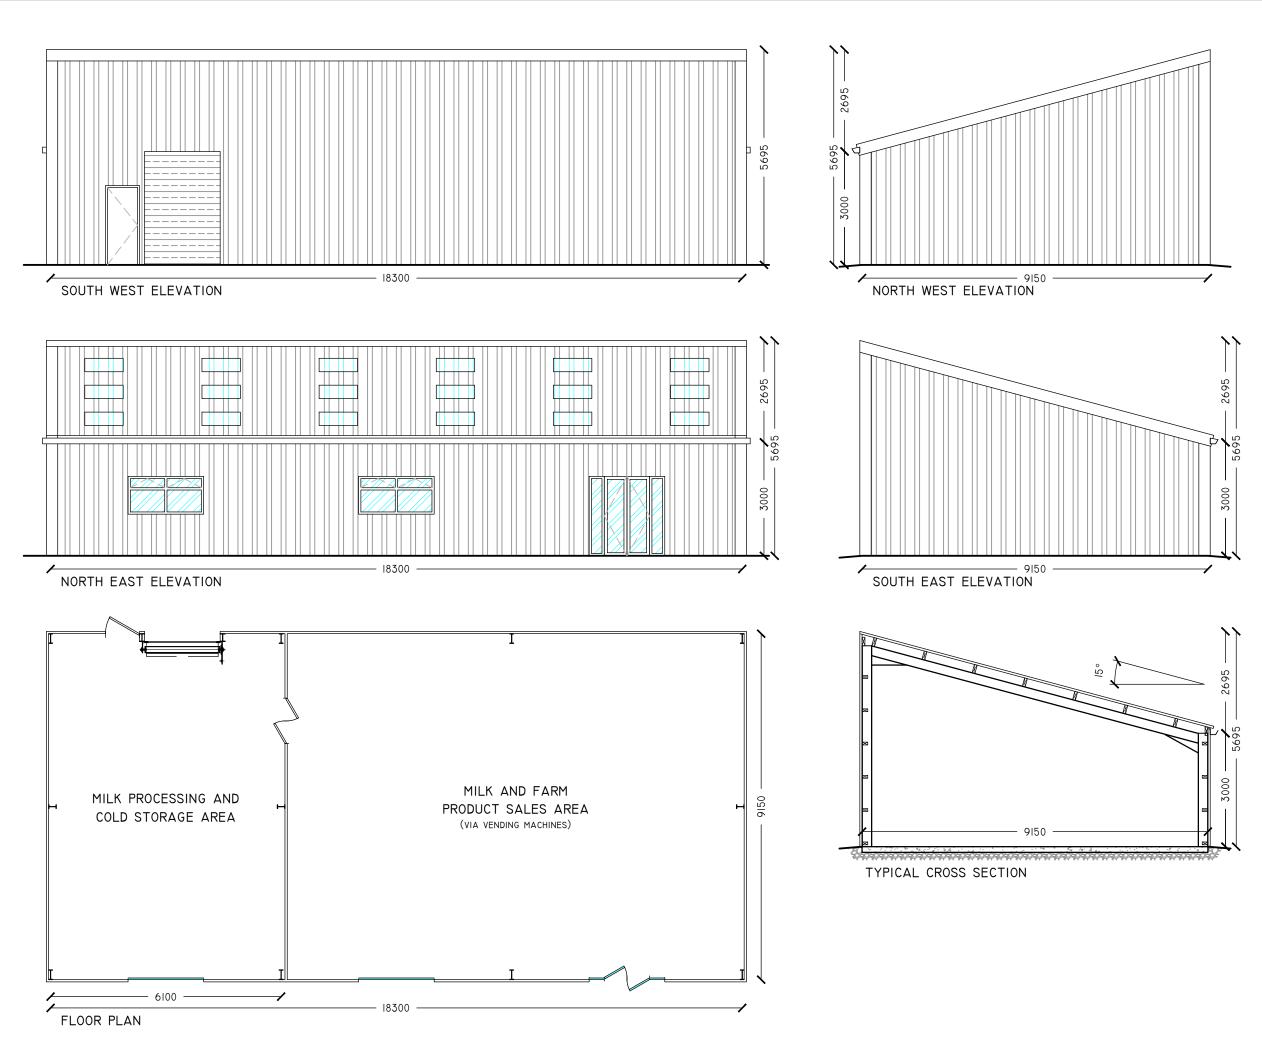

## ROOF CLADDING: BOX PROFILE STEEL CLADDING WITH ASSOCIATED RIDGE AND FLASHINGS BY STEADMANS OR SIMILAR. COLOUR: MERLIN GREY BS 18-B-25

ROOF LIGHTS: GRP TRIPLE SKIN CLASS 3 ROOFLIGHTS TO MATCH ROOF SHEETING PROFILE BY STEADMANS OR SIMILAR. COLOUR: TRANSLUCENT

RAINWATER GOODS: APPROPRIATELY SIZED STEEL EVES GUTTER. COLOUR: GALVANISED PVC DOWN PIPES BY MARLEY OR SIMILAR COLOUR: BLACK

CLADDING: BOX PROFILE STEEL CLADDING & FLASHINGS BY STEADMANS OR SIMILAR TO MATCH EXISTING. COLOUR: MERLIN GREY BS 18-B-25

Doors/Windows: Upvc windows and front doors by Rehau or similar. Colour: Anthracite RAL 7016

PROPRIETARY STEEL REAR PERSONNEL ACCESS DOOR. COLOUR: MERLIN GREY BS 18-B-25

PROPRIETARY STEEL REAR ROLLER DOOR. COLOUR; GALVANISED

All dimensions to be verified on site prior to commencement of works or manufacture of any components. This drawing should not to be scaled from. If in doubt - Ask!

| Contract<br>MILK PROCESSING & VENDING UNIT<br>MR D FORSYTHE<br>NEWTONHEAD FARM<br>CUNNINGHAMHEAD<br>NORTH AYRSHIRE, KA3 2NX                      |  |  |             |                |  |
|--------------------------------------------------------------------------------------------------------------------------------------------------|--|--|-------------|----------------|--|
| Drawing Title<br>PROPOSED FLOOR PLAN, TYPICAL CROSS<br>SECTION & ELEVATIONS.<br>(PLANNING)                                                       |  |  |             |                |  |
| Drawing No.<br>2023-43-01                                                                                                                        |  |  |             | scale<br> : 00 |  |
| <sup>Drawn</sup><br>M GOLDIE                                                                                                                     |  |  | Paper<br>A3 |                |  |
| AGRICULTURAL-RESIDENTIAL-INDUSTRIAL                                                                                                              |  |  |             |                |  |
| Craighead Farm, Mauchline, Ayrshire, Scotland, KA5 6EX<br>T: 07970 888 698 E: mgoldie.as@btinternet.com                                          |  |  |             |                |  |
| This drawing is the property of MG Architectural Services and must not be reproduced without the written consent from MG Architectural Services. |  |  |             |                |  |