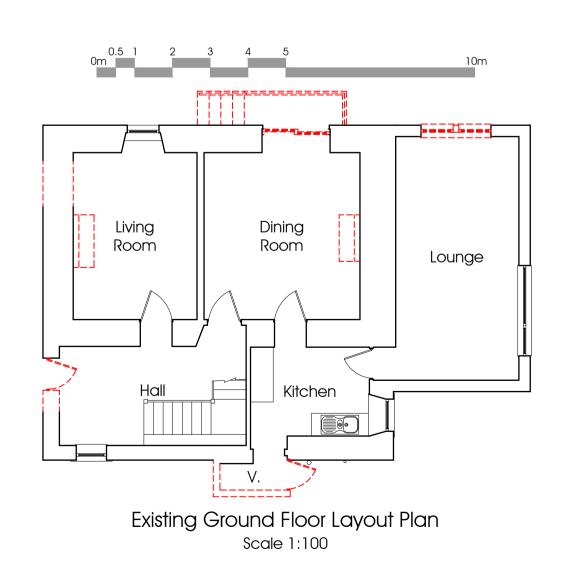

Drawing Description:
Existing and Proposed Floor Plans, and Proposed Sections

| Drawn by:   | kern gallagher |
|-------------|----------------|
| Checked by: | gary fairbairn |
| Scale(s):   | 1:100, 1:50    |
| Date:       | September 2023 |
| Sheet Size: | A1             |