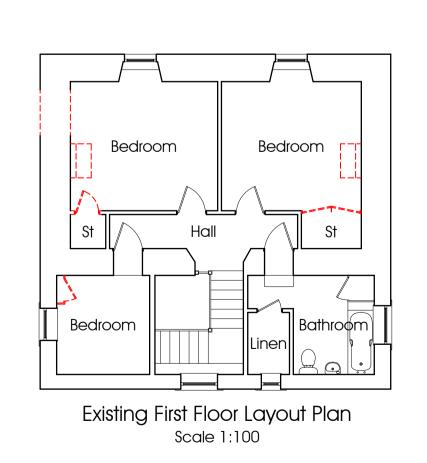

Drawing Description:
Existing and Proposed Floor Plans, and Proposed Sections

| Drawn by:   | kern gallagher |
|-------------|----------------|
| Checked by: | gary fairbairn |
| Scale(s):   | 1:100, 1:50    |
| Date:       | September 2023 |
| Sheet Size: | A1             |