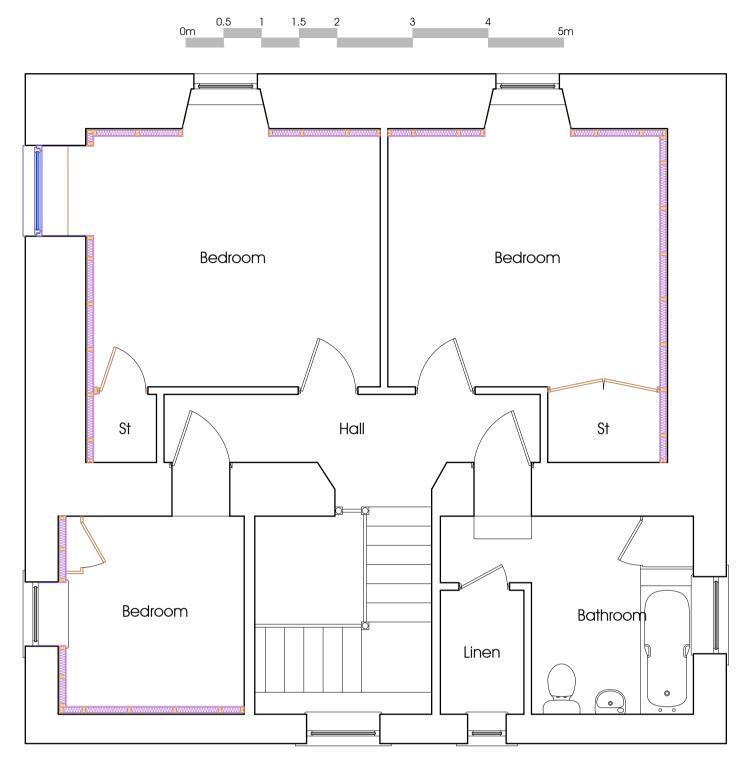

Proposed First Floor Layout Plan Scale 1:50

Mr & Mrs Brotherstone, Todheugh Farm, Duns, Scottish Borders, TD11 3PZ

General Notes:

adopted by the contractor.

This drawing is a copyright and may not be copied or modified without written permission from the