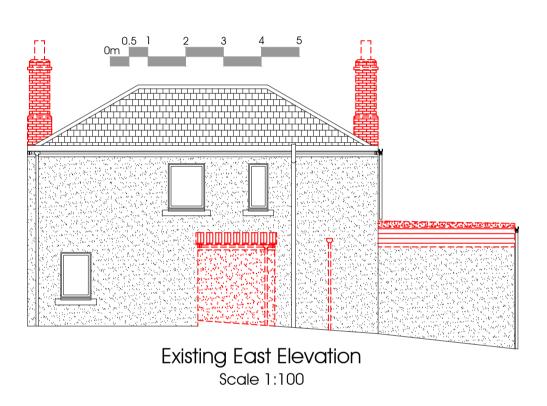

All dimensions indicated are in millimetres unless noted otherwise.

Mr & Mrs Brotherstone, Todheugh Farm, Duns, Scottish Borders, TD11 3PZ

Extension & Alterations to Dwelling House

Drawing Description:

Existing and Proposed Elevations