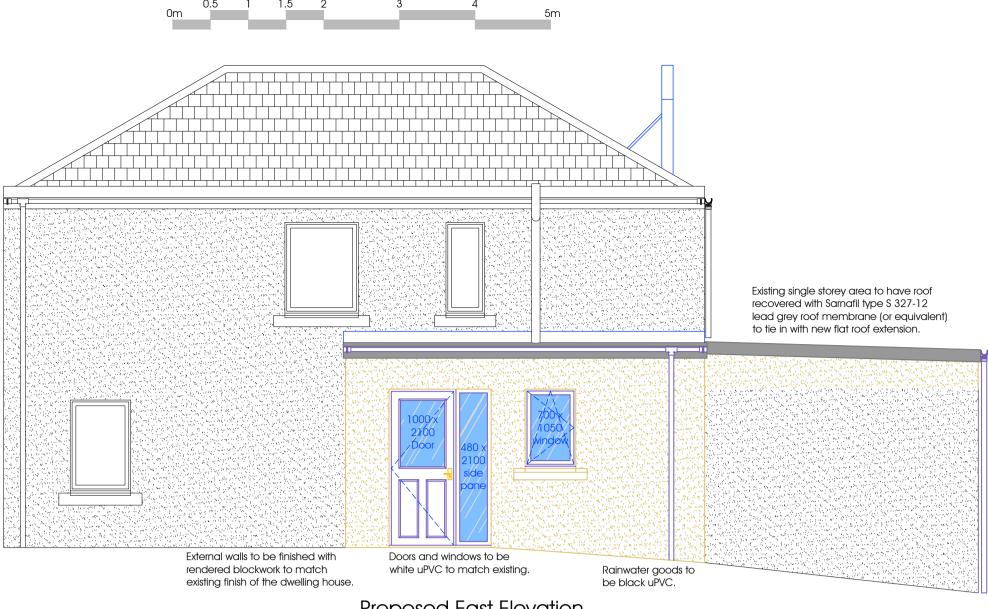

All dimensions indicated are in millimetres unless noted otherwise.

Mr & Mrs Brotherstone, Todheugh Farm, Duns, Scottish Borders, TD11 3PZ

Extension & Alterations to Dwelling House

Drawing Description:

Existing and Proposed Elevations