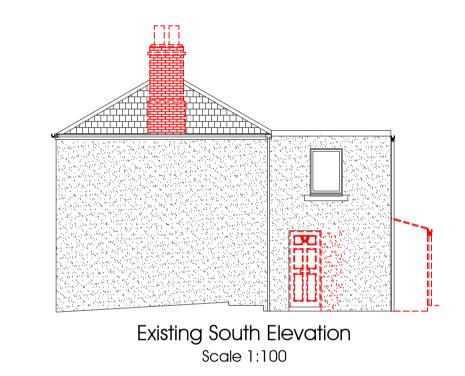

All dimensions indicated are in millimetres unless noted otherwise.

Mr & Mrs Brotherstone, Todheugh Farm, Duns, Scottish Borders, TD11 3PZ

Extension & Alterations to Dwelling House

Drawing Description:

Existing and Proposed Elevations