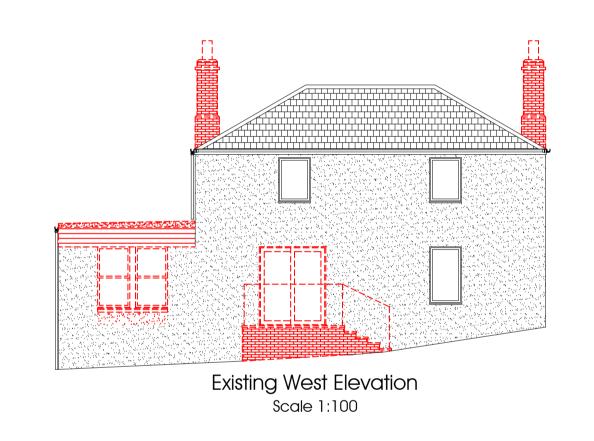

All dimensions indicated are in millimetres unless noted otherwise.

Mr & Mrs Brotherstone, Todheugh Farm, Duns, Scottish Borders, TD11 3PZ

Extension & Alterations to Dwelling House

Drawing Description:

Existing and Proposed Elevations