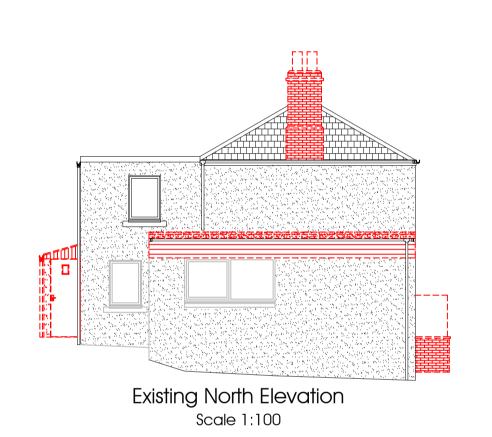

All dimensions indicated are in millimetres unless noted otherwise.

Mr & Mrs Brotherstone, Todheugh Farm, Duns, Scottish Borders, TD11 3PZ

Extension & Alterations to Dwelling House

Drawing Description:

Existing and Proposed Elevations