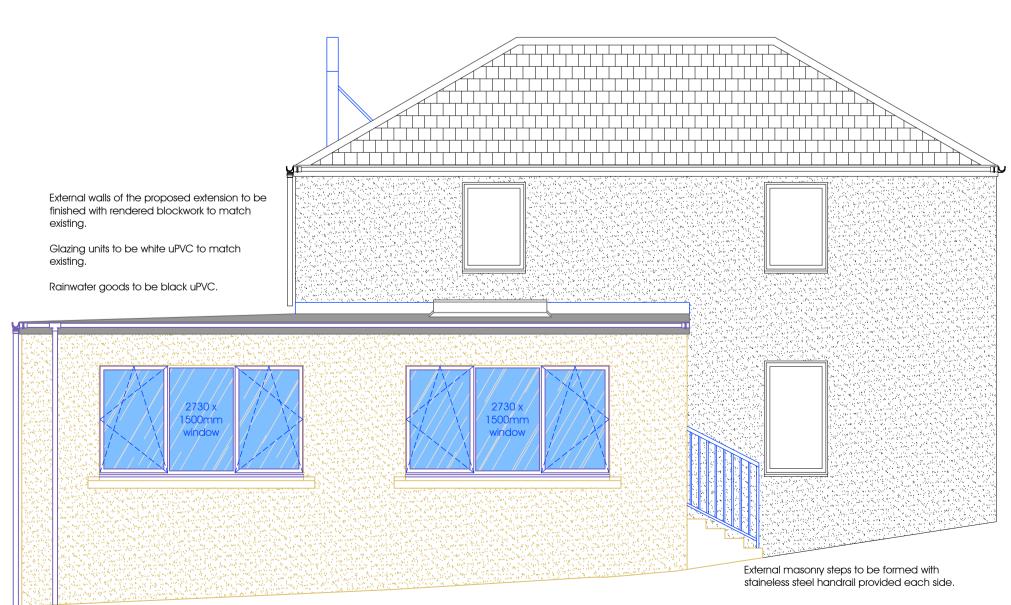

Proposed South Elevation

Scale 1:50

Proposed West Elevation Scale 1:50

Proposed North Elevation Scale 1:50

tel: 01368 865961 info@blueprintdunbar.co.uk www.blueprintdunbar.co.uk

General Notes:

adopted by the contractor.

All dimensions indicated are in millimetres unless noted otherwise.

Mr & Mrs Brotherstone, Todheugh Farm, Duns, Scottish Borders, TD11 3PZ

Extension & Alterations to Dwelling House

Drawing Description:

Existing and Proposed Elevations