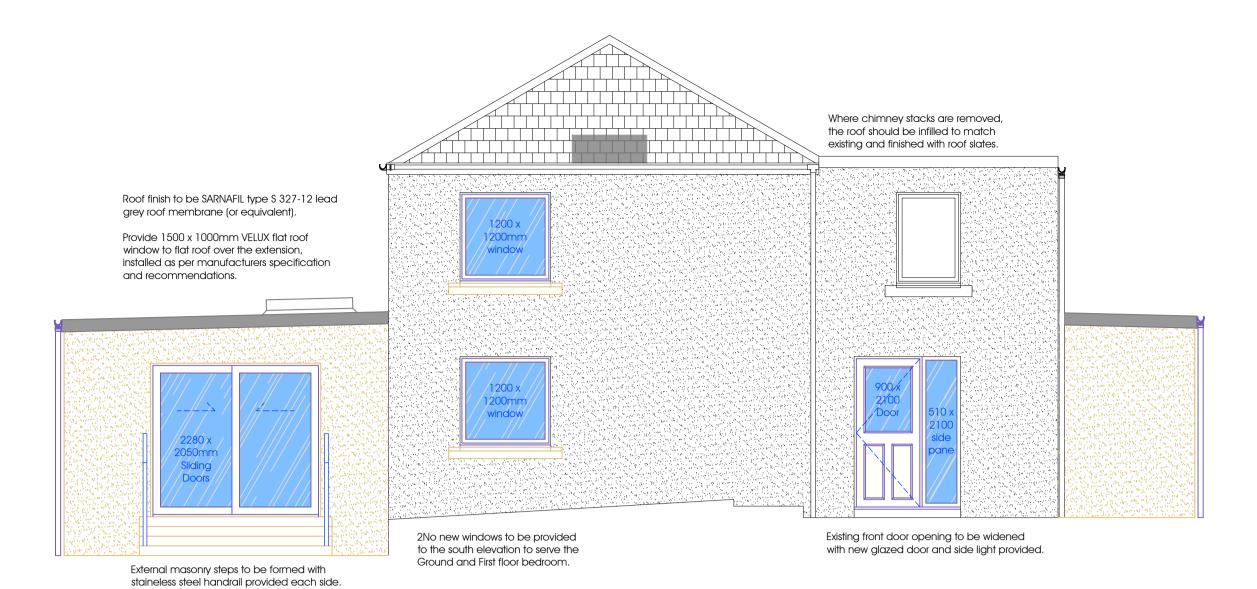

All dimensions indicated are in millimetres unless noted otherwise.

Mr & Mrs Brotherstone, Todheugh Farm, Duns, Scottish Borders, TD11 3PZ

Extension & Alterations to Dwelling House

Drawing Description:

Existing and Proposed Elevations