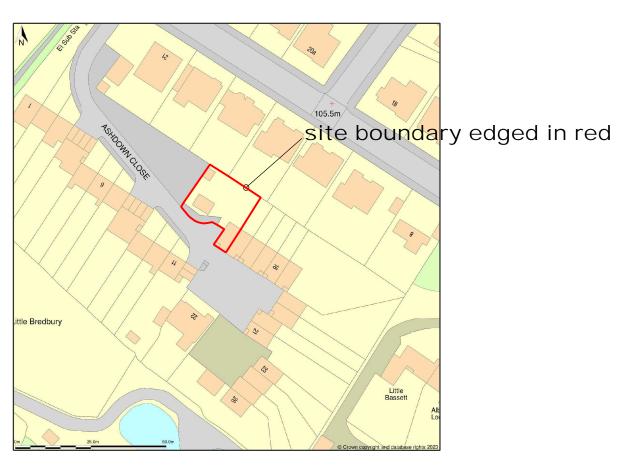

## 12, Ashdown Close, Royal Tunbridge Wells, Kent, TN4 8DU

Location Plan shows area bounded by: 557567.01, 139617.76 557708.43, 139759.19 (at a scale of 1:1250), OSGridRef: TQ57633968. The representation of a road, track or path is no evidence of a

Produced on 21st Sep 2023 from the Ordnance Survey National Geographic Database and incorporating surveyed revision available at this date. Reproduction in whole or part is prohibited without the prior permission of Ordnance Survey. © Crown copyright 2023. Supplied by www.buyaplan.co.uk a licensed Ordnance Survey partner (100053143). Unique plan reference: #00848761-41B6B9.

CLIENT: Mr S. Casey 12 Ashdown Close, Tunbridge wells, Kent, TN48DU

| TLE: | LOCATION | PLAN |
|------|----------|------|
|      |          |      |

| SCALE AT A3: | DATE: DRAWN:     | CHECKED:  |
|--------------|------------------|-----------|
| 1:1250 @ A3  | 20/09/2023 M.J.K |           |
| PROJECT NO:  | DRAWING NO:      | REVISION: |
|              | <u> </u>         |           |
| PL2212       | /05              |           |
| 1            |                  |           |