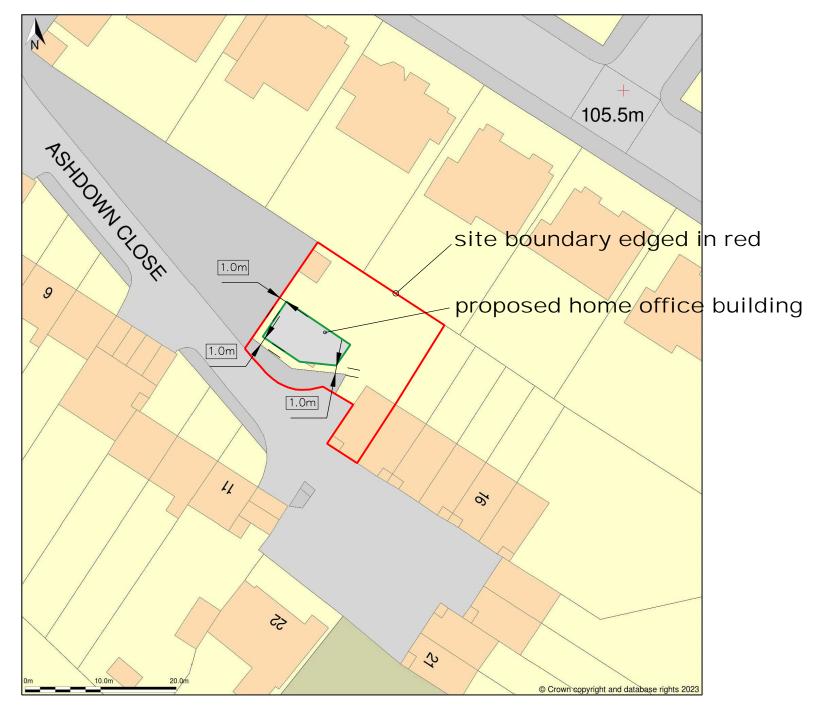

## 12, Ashdown Close, Royal Tunbridge Wells, Kent, TN4 8DU

Site Plan (also called a Block Plan) shows area bounded by: 557593.07, 139652.58 557683.07, 139742.58 (at a scale of 1:500), OSGridRef: TQ57633969. The representation of a road, track or path is no evidence of a right of way. The representation of features as lines is no evidence of a property boundary.

Produced on 29th Aug 2023 from the Ordnance Survey National Geographic Database and incorporating surveyed revision available at this date. Reproduction in whole or part is prohibited without the prior permission of Ordnance Survey. © Crown copyright 2023. Supplied by www.buyaplan.co.uk a licensed Ordnance Survey partner (100053143). Unique plan reference: #00843587-5CBC07.

Ordnance Survey and the OS Symbol are registered trademarks of Ordnance Survey, the national mapping agency of Great Britain. Buy A Plan® logo, pdf design and the www.buyaplan.co.uk website are Copyright © Passinc Ltd 2023.