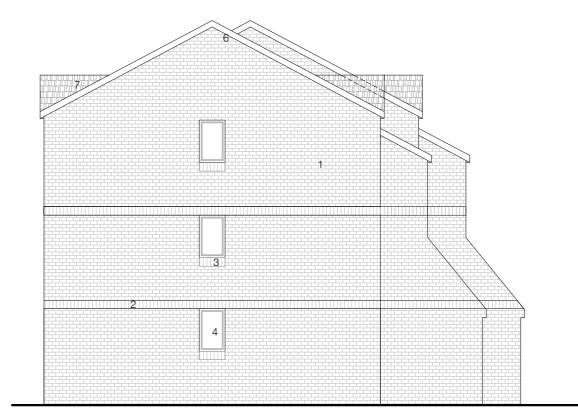

- Facing brickwork colour buff
   Brick banding detail colour red
- 3 Brick window cill detail colour red
  4 UPVC casement windows colour burgundy
- 5 Glazed entrance door colour black
- 6 Roof fascia colour black
- 7 Interlocking roof tiles colour dark brown
- 8 Clay plain roof tiles 9 Timber door - colour black

Existing North Elevation

1:100

|        | PROJECT 73-84 Courtlands Close, Watford, WD24 5GX |
|--------|---------------------------------------------------|
| roval, | SCALE<br>1:100 @ A2                               |