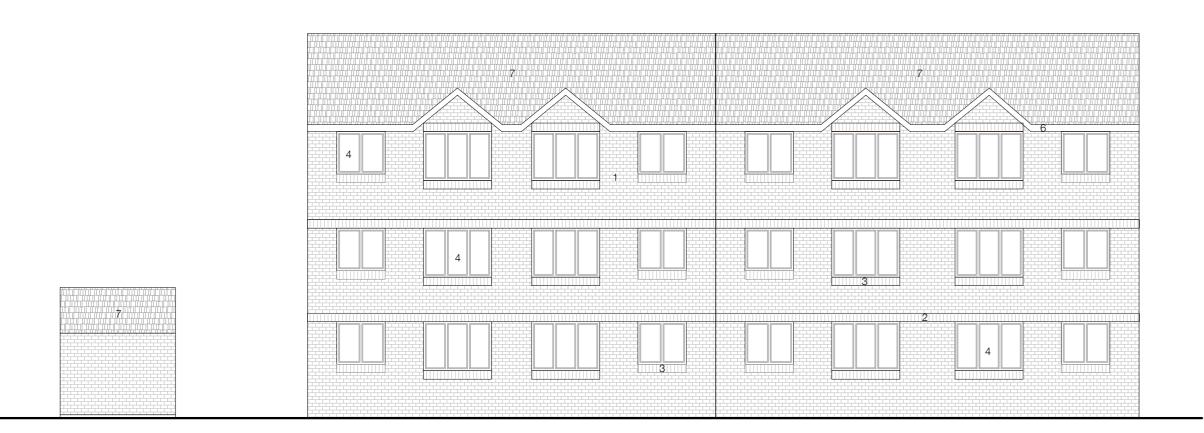

- Facing brickwork colour buff
   Brick banding detail colour red
- 3 Brick window cill detail colour red
  4 UPVC casement windows colour burgundy
- 5 Glazed entrance door colour black
- 6 Roof fascia colour black
- 7 Interlocking roof tiles colour dark brown
- 8 Clay plain roof tiles 9 Timber door - colour black

Existing West Elevation 1:100

**PLANNING** 

Existing East Elevation 1:100

NOT FOR CONSTRUCTION

| 0   | 1      | 2  | 3 | 4 | 5 | 10 | 15     |
|-----|--------|----|---|---|---|----|--------|
|     |        |    |   |   |   |    |        |
| Sca | le 1:1 | 00 |   |   |   |    | meters |