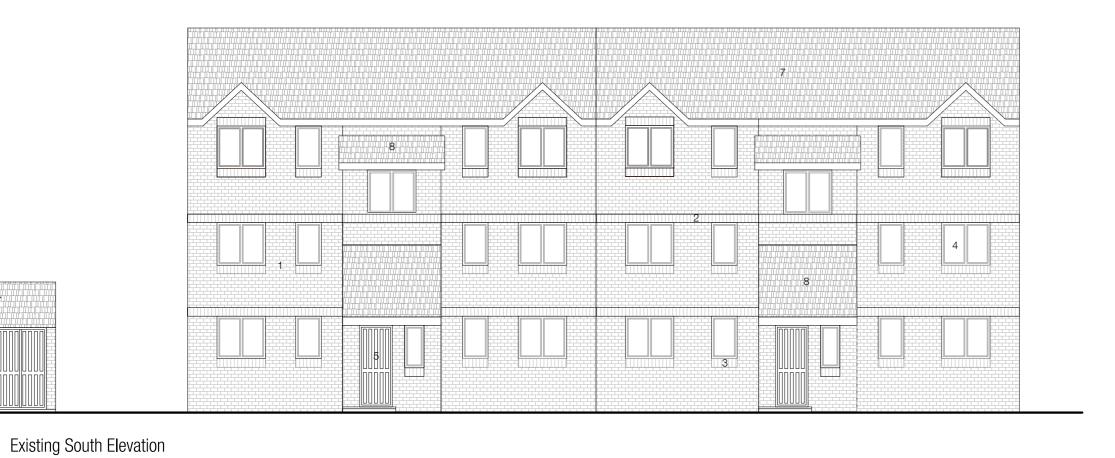

- Facing brickwork colour buff
   Brick banding detail colour red
- 3 Brick window cill detail colour red
  4 UPVC casement windows colour burgundy
- 5 Glazed entrance door colour black
- 6 Roof fascia colour black
- 7 Interlocking roof tiles colour dark brown
- 8 Clay plain roof tiles 9 Timber door - colour black

Existing North Elevation

1:100

|        | PROJECT 73-84 Courtlands Close, Watford, WD24 5GX |
|--------|---------------------------------------------------|
| roval, | SCALE<br>1:100 @ A2                               |

DK

Existing Elevations (Flat No. 73-84)

July 2023

REVIEWED

IPL

METASHAPE | ARCHITECTS

north

DRAWING No 2023-068/P1115 REVISION