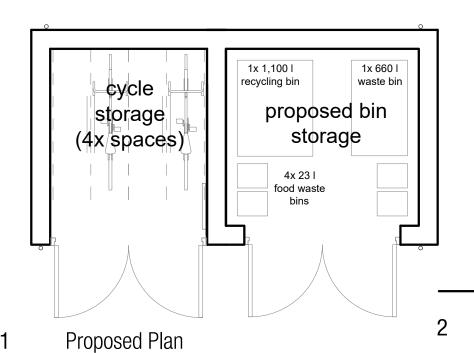

- 1 Facing brickwork colour buff
- 2 Interlocking roof tiles colour dark brown
- 3 Timber door colour black
- 4 Rainwater pipe and gutter colour black

Proposed South Elevation
1:50

3 Proposed West Elevation
1:50