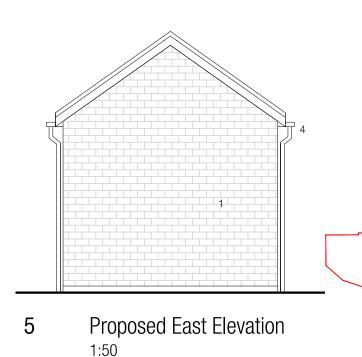

- 1 Facing brickwork colour buff
- 2 Interlocking roof tiles colour dark brown
- 3 Timber door colour black
- 4 Rainwater pipe and gutter colour black

Proposed South Elevation
1:50

3 Proposed West Elevation
1:50