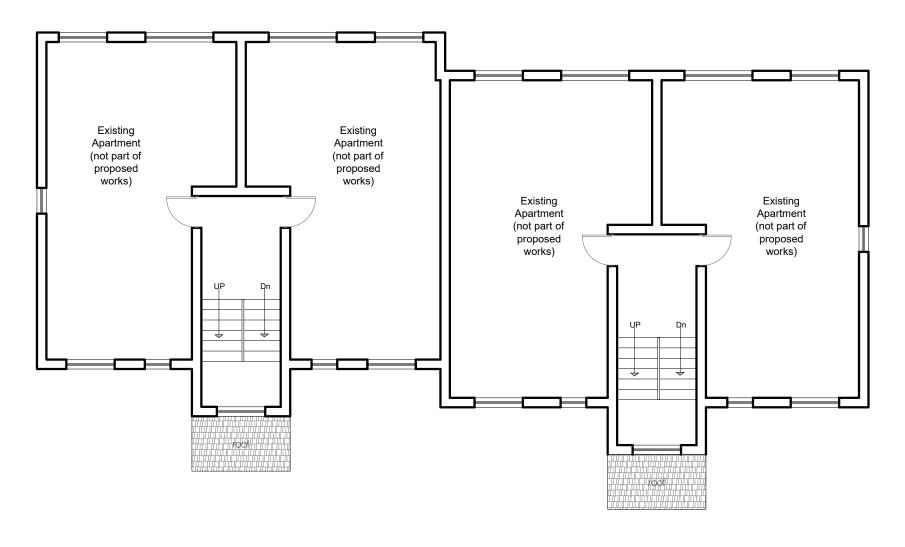

## METASHAPE | ARCHITECTS

|   | PROJECT<br>73-84 Courtlands Close,<br>Watford, WD24 5GX | TITLE<br>Proposed Second Floor Plan<br>(Flat No. 73-84) |                        |
|---|---------------------------------------------------------|---------------------------------------------------------|------------------------|
| n | SCALE<br>1:100 @ A3                                     | DATE July 2023                                          | DRAWING No 2023-068/P1 |