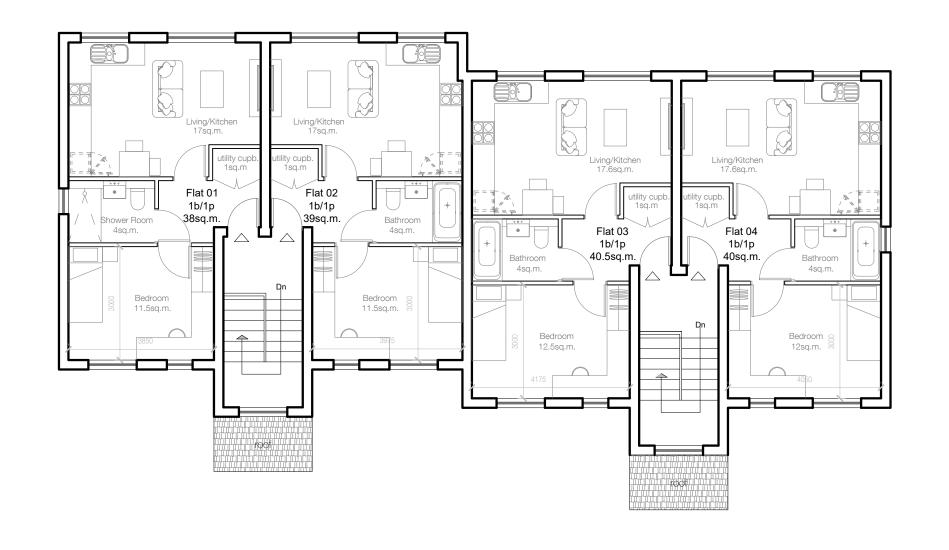

| PROJECT<br>73-84 Courtlands Close,<br>Watford, WD24 5GX | TITLE Proposed Third Floor Plan (Flat No. 73-84) |                         |  |
|---------------------------------------------------------|--------------------------------------------------|-------------------------|--|
| SCALE<br>1:100 @A3                                      | DATE July 2023                                   | DRAWING No 2023-068/P12 |  |
| DRAWN<br>DK                                             | reviewed<br><b>IPL</b>                           | REVISION                |  |