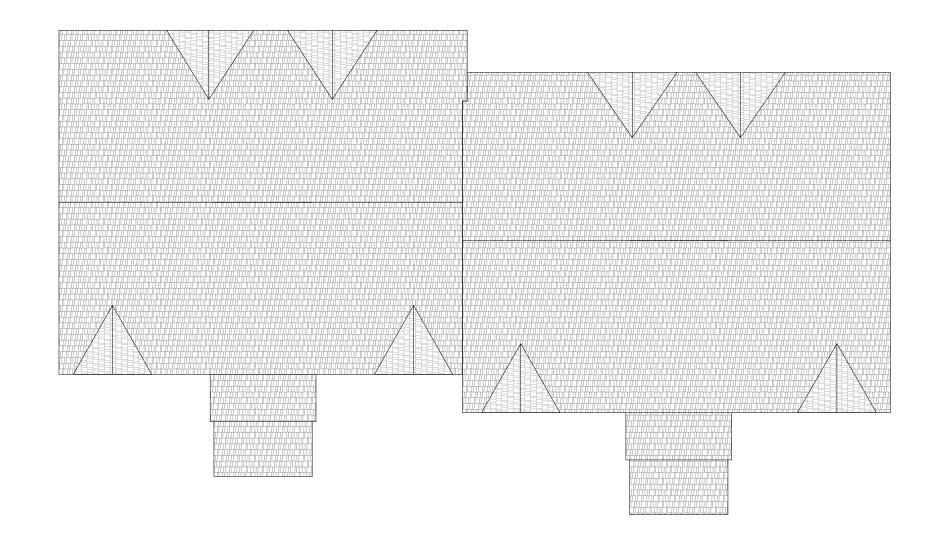

## METASHAPE | ARCHITECTS

| _ | WE171011711 E                                     |                                                 |                         |
|---|---------------------------------------------------|-------------------------------------------------|-------------------------|
|   | PROJECT 73-84 Courtlands Close, Watford, WD24 5GX | TITLE<br>Proposed Roof Plan<br>(Flat No. 73-84) |                         |
|   | SCALE<br>1:100 @ A3                               | DATE<br>July 2023                               | DRAWING No 2023-068/P12 |
|   | DRAWN DK                                          | reviewed<br><b>IPL</b>                          | REVISION<br>-           |