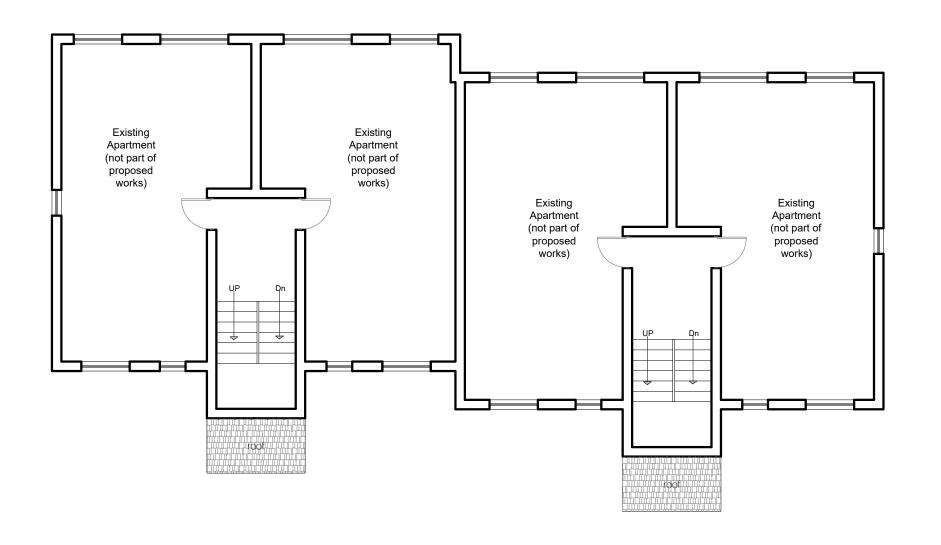

Existing First Floor Plan
1:100

This drawing is for information only and is subject to Planning Approval, Statutory undertaker searches, Building Control Approval, Detailed Design Development and Measured Survey.

## METASHAPE | ARCHITECTS

| PROJECT 73-84 Courtlands Close, Watford, WD24 5GX | TITLE<br>Existing First Floor Plan<br>(Flat No. 73-84) |
|---------------------------------------------------|--------------------------------------------------------|
| SCALE<br>1:100 @ A3                               | DATE<br><b>July 2023</b>                               |