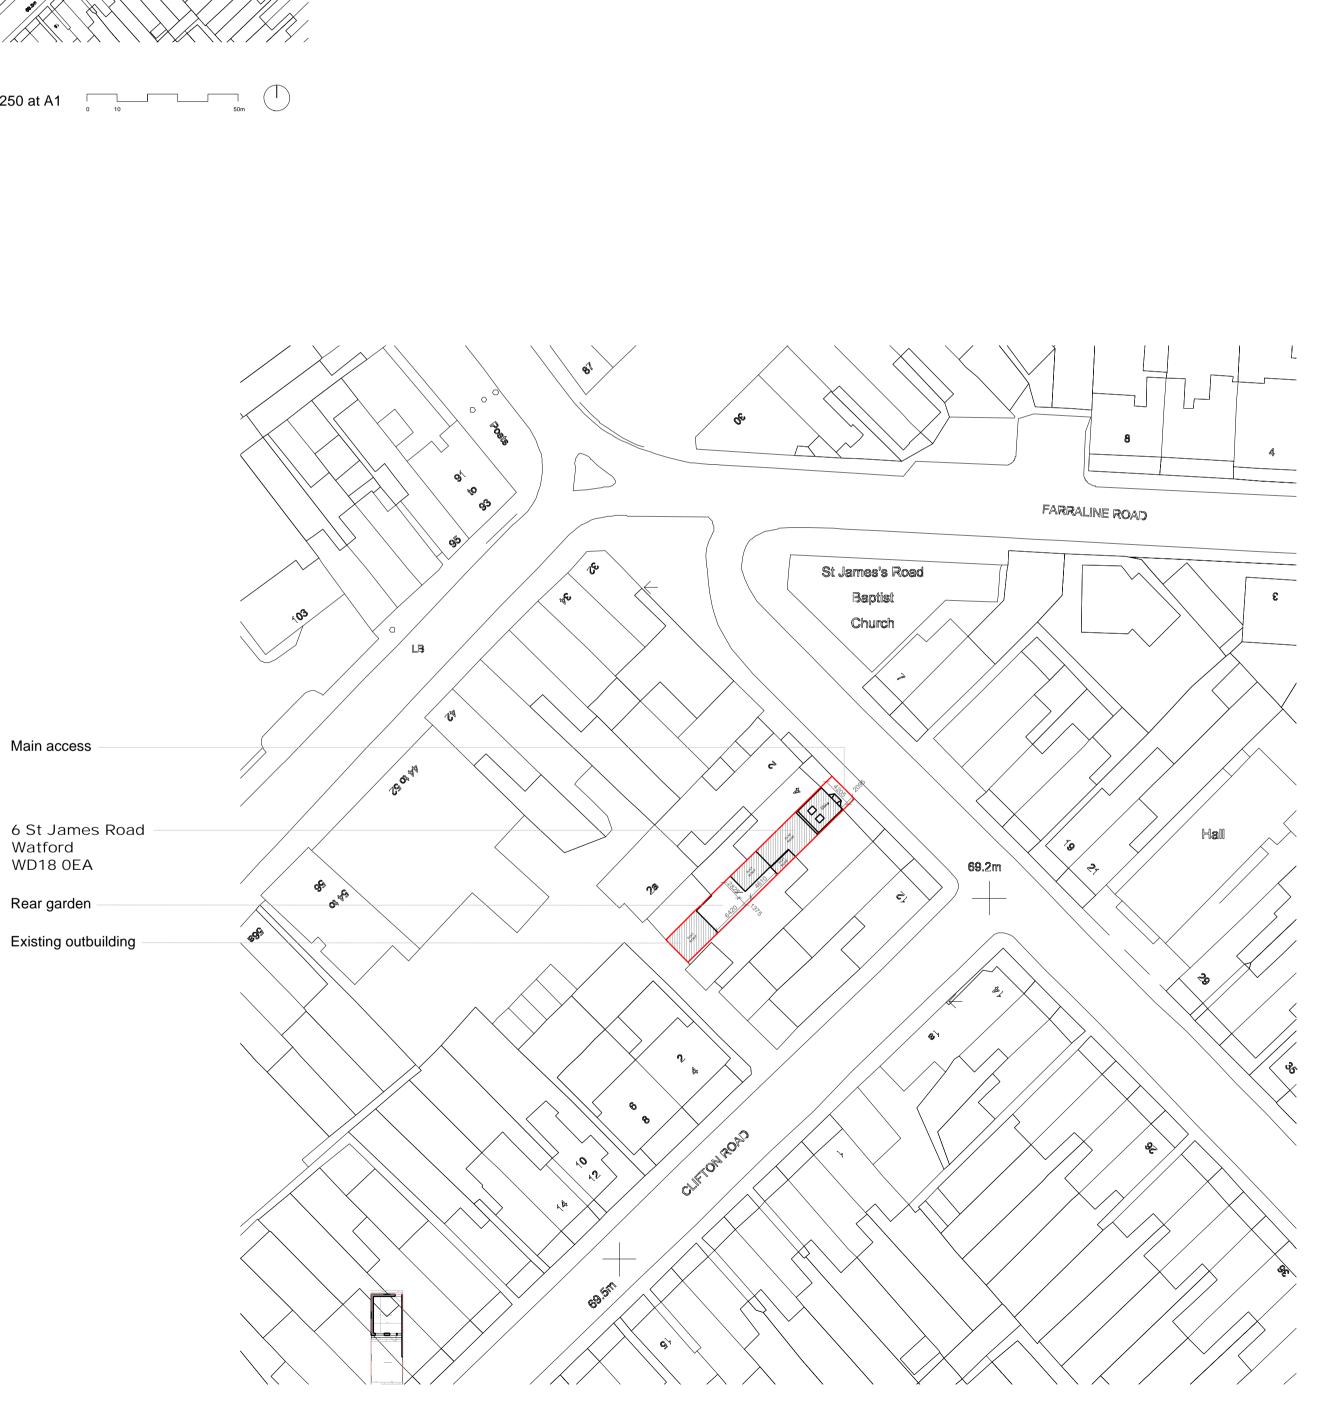

6 St James Road Watford WD18 0EA

Main access

6 St James Road Watford WD18 0EA

Rear garden

Existing outbuilding

Drawing must not be reissued, loaned or copied without the written consent of BeforeBricks. All errors, omissions, discrepancies should be reported to BeforeBricks immediately. All dimensions to be checked before site fabrication dimensions to be checked before site fabrication by the contractor, his sub-contractor or supplier. Any deviation from the drawing to be reported to BeforeBricks immediately. This drawing is not intended for purposes of construction. Do not scale off drawings.

## Notes:

1 Site Location Plan

2 Original Block Plan

3 Existing Block Plan

Title: Site Location Plan, Original and Existing Block Plans

Drawing Status: PLANNING

Date: 09/11/2023 Drawn by: TR Scale: various

Checked by:

Northpoint for drawings No/s 1-3:

 $\bigcirc$ 

Drawing No/s: 1-3