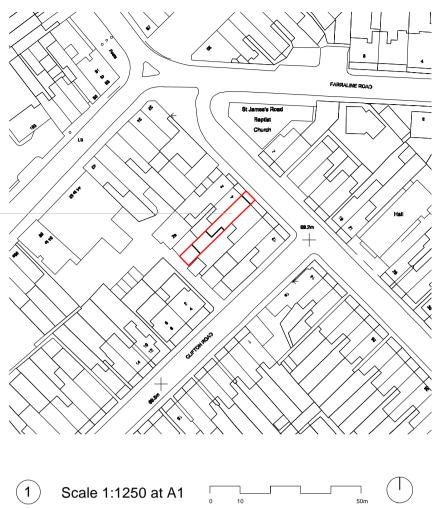

## Notes:

1 Site Location Plan

2 Original Block Plan

3 Existing Block Plan

Title: Site Location Plan, Original and Existing Block Plans

Drawing Status: PLANNING

Date: 09/11/2023 Drawn by: TR Scale: various

Checked by:

Northpoint for drawings No/s 1-3:

 $\bigcirc$ 

Drawing No/s: 1-3