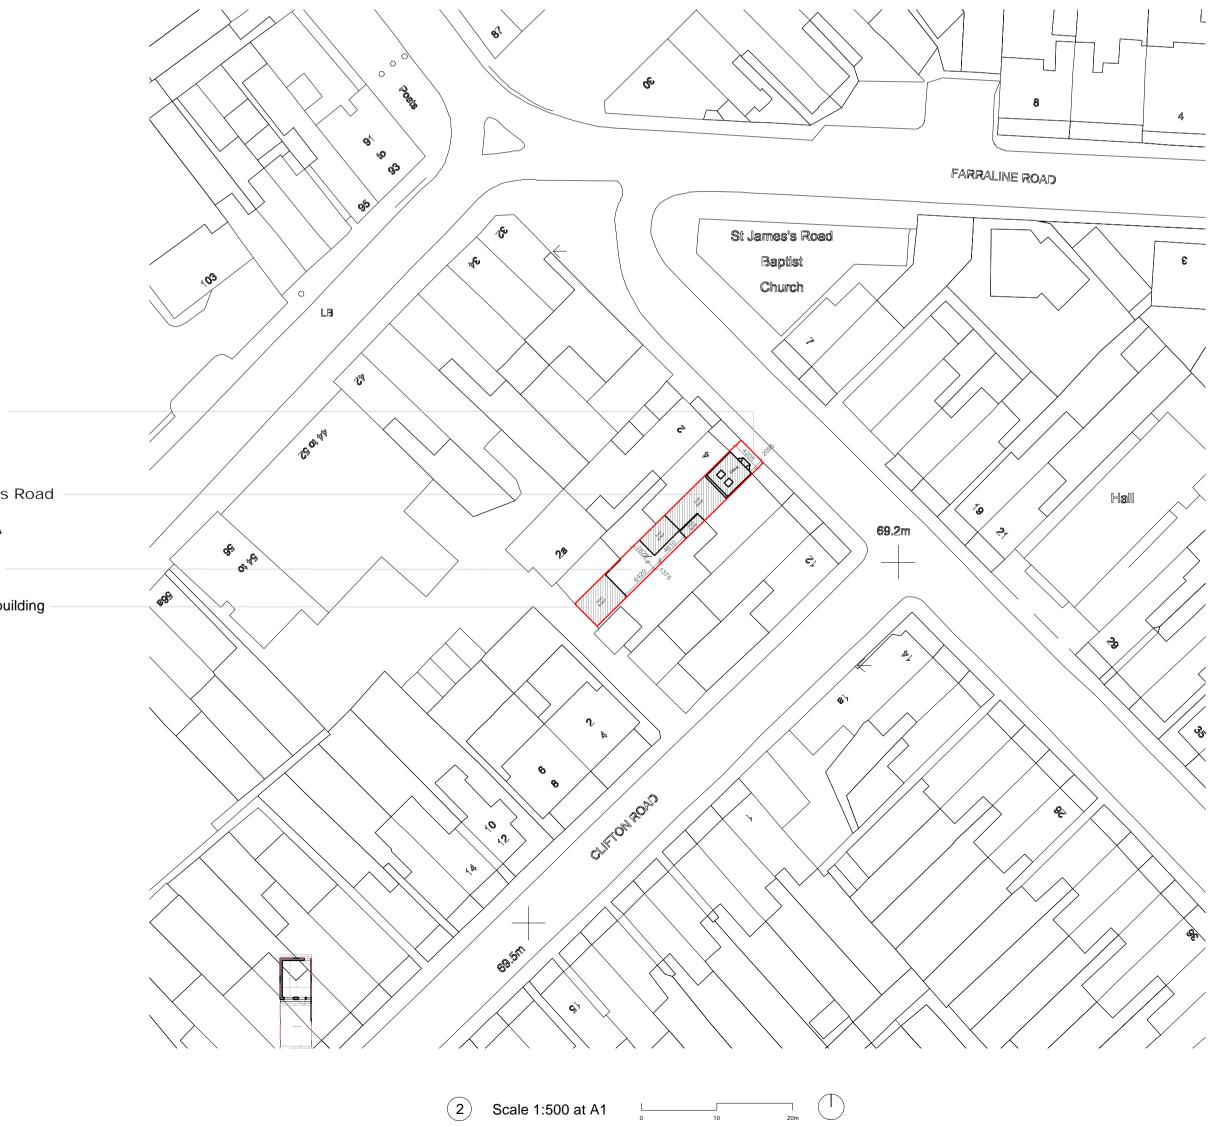

## Notes:

1 Site Location Plan

2 Original Block Plan

3 Existing Block Plan

Title: Site Location Plan, Original and Existing Block Plans

Drawing Status: PLANNING

Date: 09/11/2023 Drawn by: TR Scale: various

Checked by:

Northpoint for drawings No/s 1-3:

 $\bigcirc$ 

Drawing No/s: 1-3