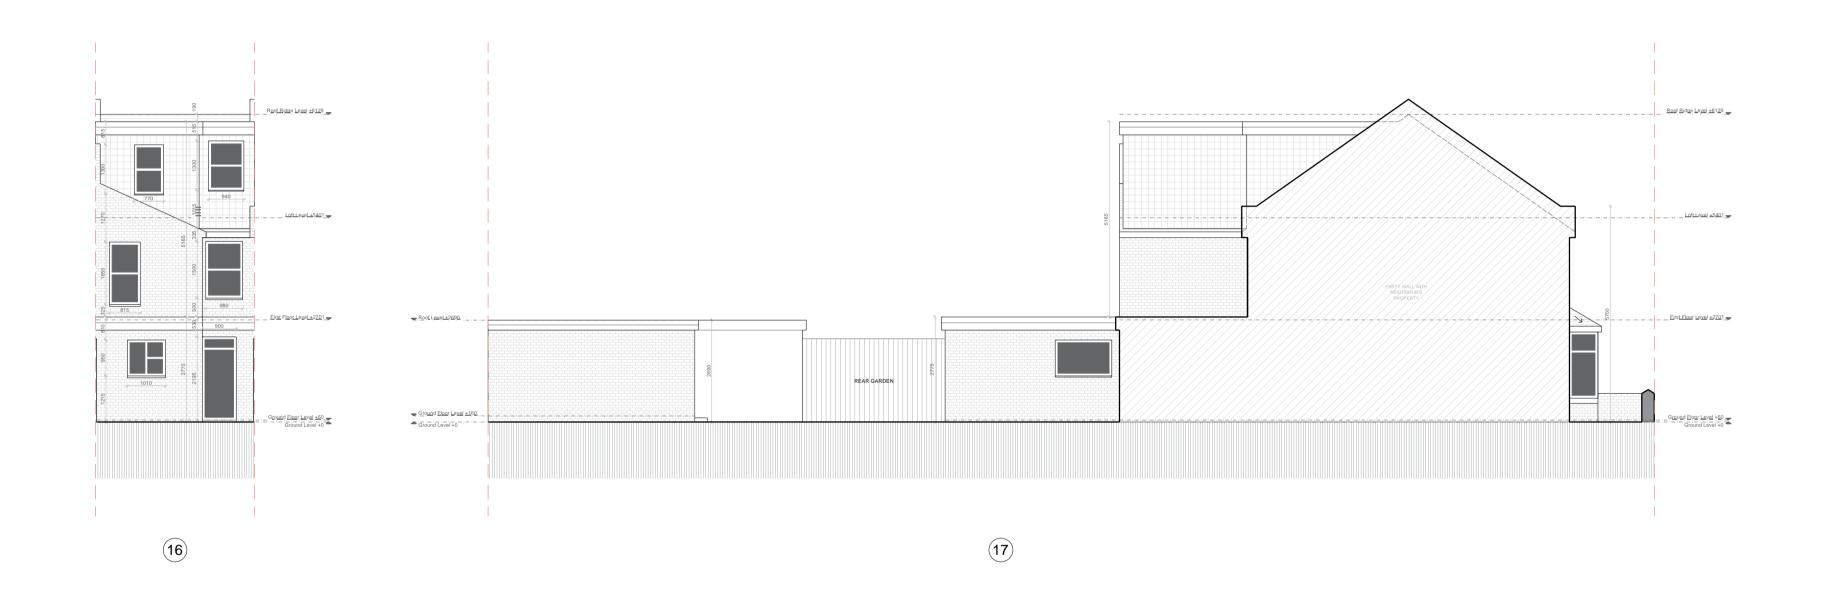

## Notes:

- (12) Existing Ground Floor Plan
- (13) Existing First Floor Plan
- (14) Existing North East Elevation
- (15) Existing North West Elevation
- (16) Existing South West Elevation
- 17) Existing South East Elevation
- 18 Existing North East Elevation outbuilding
- 19 Existing South West Elevation outbuilding

## Title: Existing Plans

Drawing Status: PLANNING

Date: 09/11/2023 Drawn by: TR Scale: 1:100 at A1 Checked by:

7111

Northpoint for drawings No/s 12, 13:

Drawing No/s: 12-19