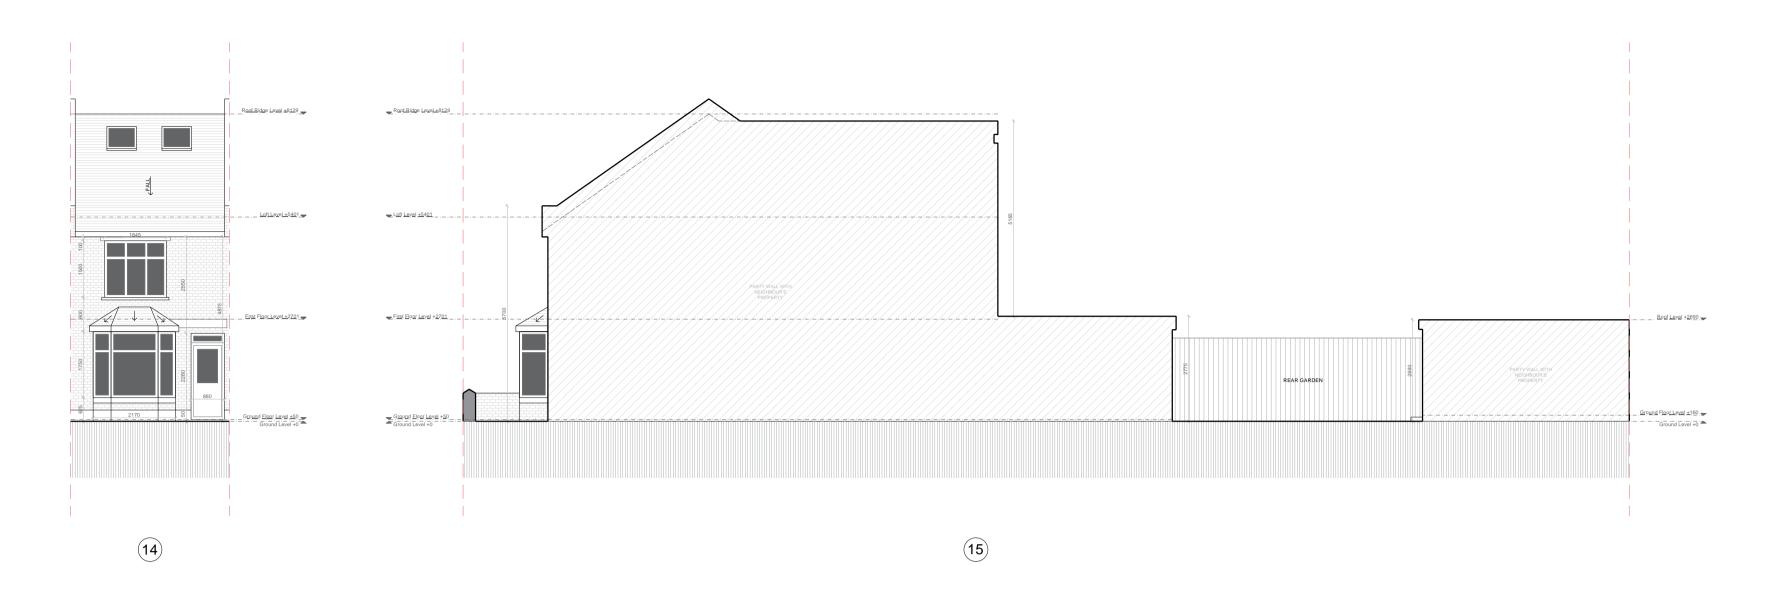

## Notes:

- (12) Existing Ground Floor Plan
- (13) Existing First Floor Plan
- (14) Existing North East Elevation
- (15) Existing North West Elevation
- (16) Existing South West Elevation
- 17) Existing South East Elevation
- 18 Existing North East Elevation outbuilding
- 19 Existing South West Elevation outbuilding

## Title: Existing Plans

Drawing Status: PLANNING

Date: 09/11/2023 Drawn by: TR Scale: 1:100 at A1 Checked by:

7111

Northpoint for drawings No/s 12, 13:

Drawing No/s: 12-19