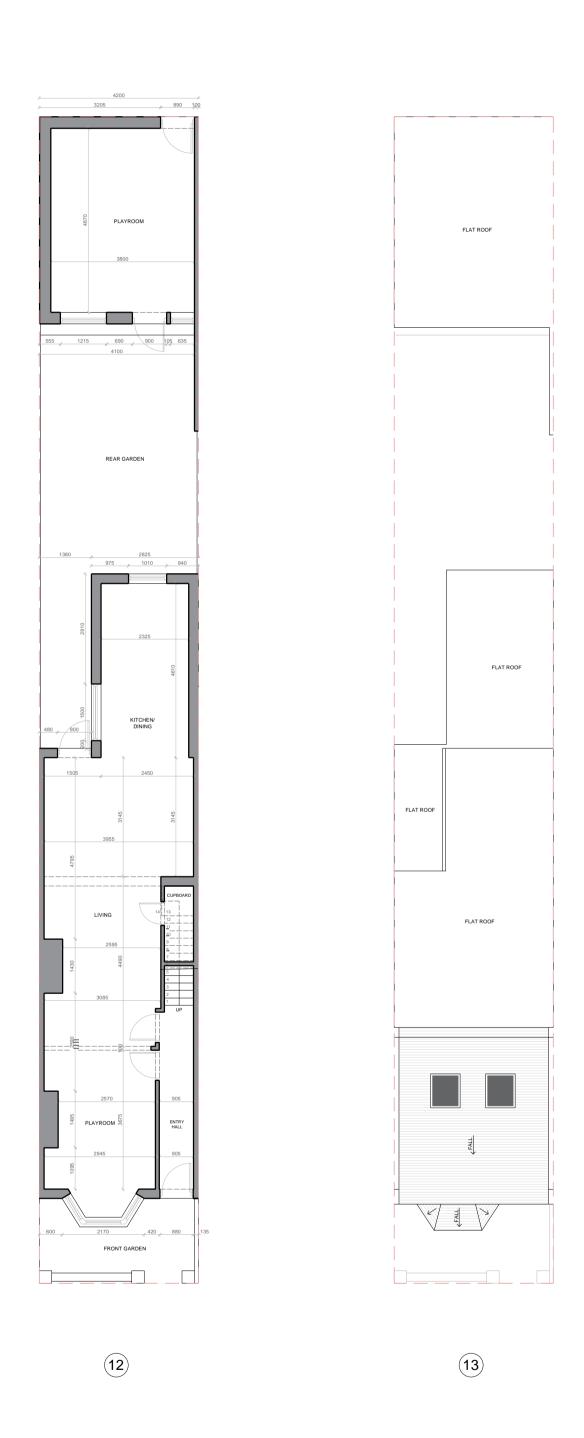

## Notes:

- (12) Existing Ground Floor Plan
- (13) Existing First Floor Plan
- (14) Existing North East Elevation
- (15) Existing North West Elevation
- (16) Existing South West Elevation
- 17) Existing South East Elevation
- 18 Existing North East Elevation outbuilding
- 19 Existing South West Elevation outbuilding

## Title: Existing Plans

Drawing Status: PLANNING

Date: 09/11/2023 Drawn by: TR Scale: 1:100 at A1 Checked by:

7111

Northpoint for drawings No/s 12, 13:

Drawing No/s: 12-19