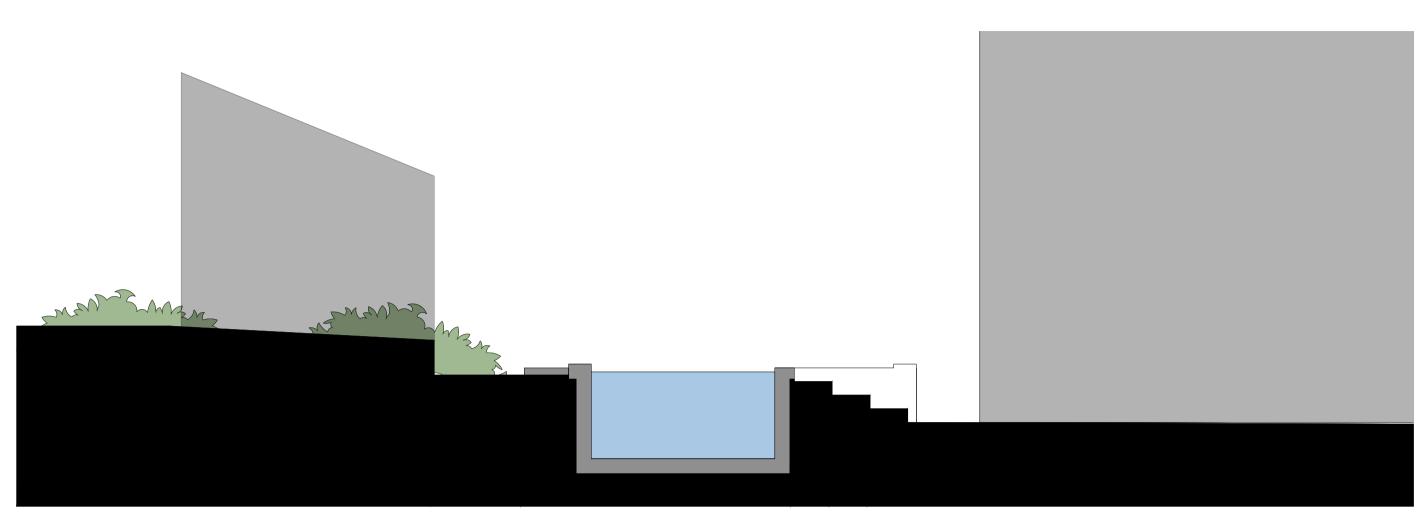

SCALE 1: 50

ELEVATION Proposed Pool Section BB

SCALE 1: 50

For construction purposes do not scale from this drawing Use figured dimensions only If in doubt ask

All dimensions to be checked on site

Work to be carried out in accordance with by-laws and regulations of local authorities and statutory undertakers

## PLANNING

REV DESCRIPTION DR/CH DATE The Old Church High Street, Brasted, TN16 1HS

Proposed Pool Sections

| Scale @ A1       | 1:50          |
|------------------|---------------|
| Created          | November 2023 |
| Drawn By         | MW            |
| Checked By       | JL            |
| Purpose of Issue | PLANNING      |