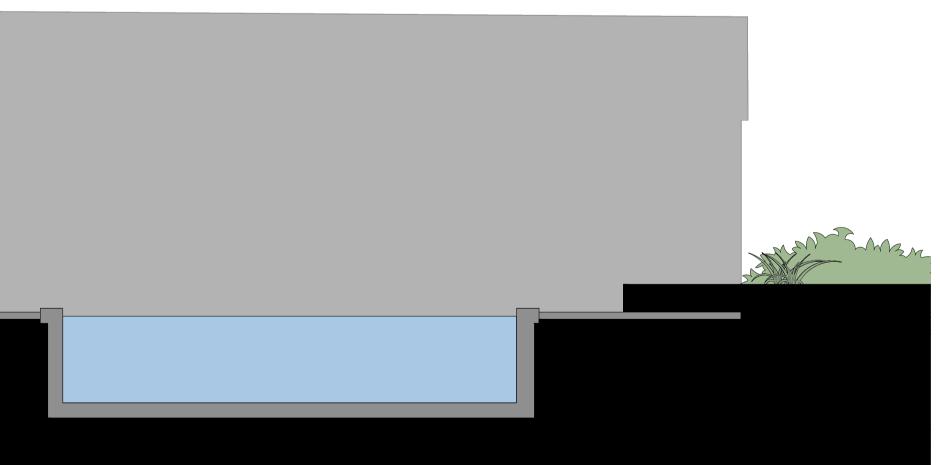

SCALE 1: 50

ELEVATION Proposed Pool Section BB

SCALE 1: 50

For construction purposes do not scale from this drawing Use figured dimensions only If in doubt ask

All dimensions to be checked on site

Work to be carried out in accordance with by-laws and regulations of local authorities and statutory undertakers

## PLANNING

REV DESCRIPTION DR/CH DATE The Old Church High Street, Brasted, TN16 1HS

Proposed Pool Sections

| Scale @ A1       | 1:50          |
|------------------|---------------|
| Created          | November 2023 |
| Drawn By         | MW            |
| Checked By       | JL            |
| Purpose of Issue | PLANNING      |