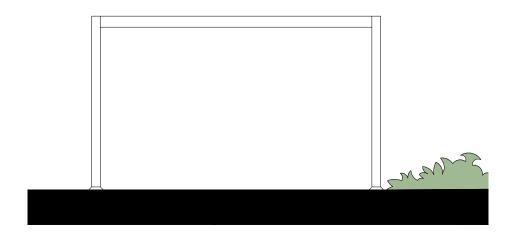

1 ELEVATION
Proposed Pergola Front Elevation SCALE 1: 50

2 ELEVATION
Proposed Pergola Side Elevation SCALE 1: 50

3 ELEVATION
Proposed Pergola Rear Elevation SCALE 1: 50

4 ELEVATION

Proposed Pergola Side Elevation SCALE 1: 50