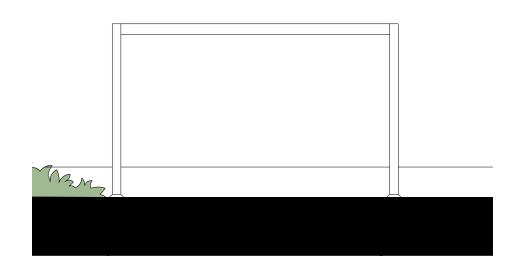

1 ELEVATION
Proposed Pergola Front Elevation SCALE 1: 50

2 ELEVATION
Proposed Pergola Side Elevation SCALE 1: 50

3 ELEVATION
Proposed Pergola Rear Elevation SCALE 1: 50

4 ELEVATION

Proposed Pergola Side Elevation SCALE 1: 50