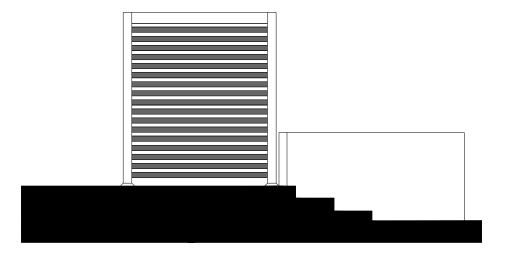

1 ELEVATION
Proposed Pergola Front Elevation SCALE 1: 50

2 ELEVATION
Proposed Pergola Side Elevation SCALE 1: 50

3 ELEVATION
Proposed Pergola Rear Elevation SCALE 1: 50

4 ELEVATION

Proposed Pergola Side Elevation SCALE 1: 50