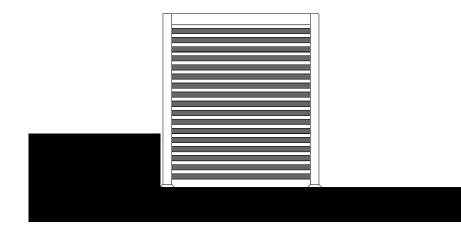

1 ELEVATION
Proposed Pergola Front Elevation SCALE 1: 50

2 ELEVATION
Proposed Pergola Side Elevation SCALE 1: 50

3 ELEVATION
Proposed Pergola Rear Elevation SCALE 1: 50

4 ELEVATION

Proposed Pergola Side Elevation SCALE 1: 50