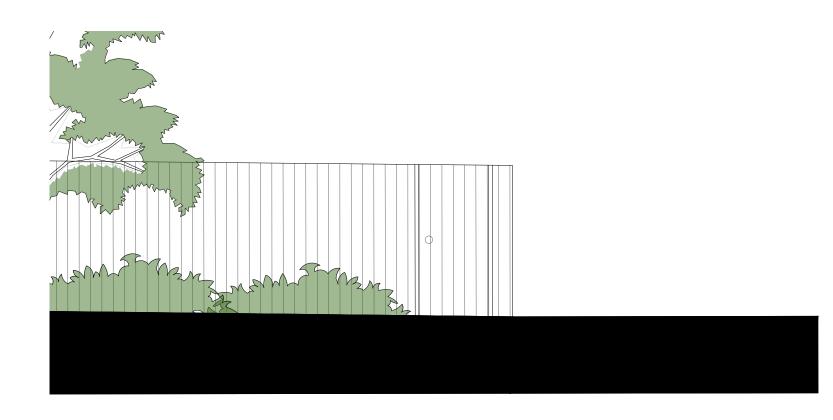

## **ELEVATION** SCALE 1: 50 Proposed New Gate Elevation

## **PLANNING**

| REV | DESCRIPTION  | DR / CH      | DATE  |
|-----|--------------|--------------|-------|
|     |              | The Old C    | hurch |
|     | High Street, | Brasted, TN1 | 6 1HS |

Proposed New Gate Elevations

| Scale @ A3       | 1:50          |
|------------------|---------------|
| Created          | NOVEMBER 2023 |
| Drawn by:        | MW            |
| Checked by:      | JL            |
| Purpose of Issue | PLANNING      |

## **OPEN** architecture

| OPEN architecture | Architecture       |
|-------------------|--------------------|
|                   | Building Surveying |
|                   | Project Management |
|                   | Interior Design    |
|                   |                    |