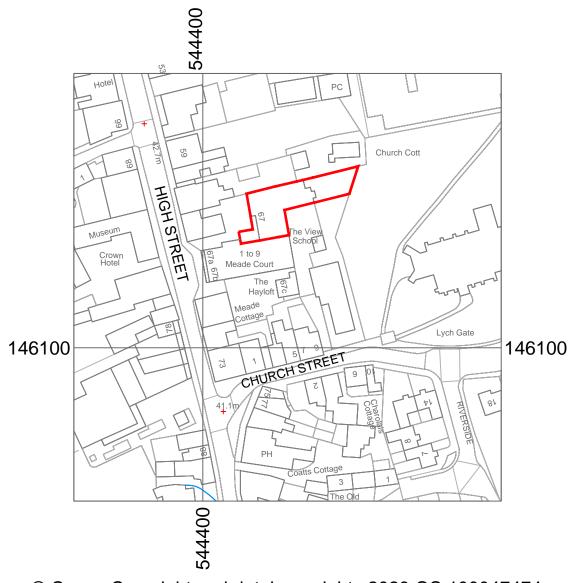

© Crown Copyright and database rights 2023 OS 100047474.

Studio1, The Hub 3 Drove Road Newhaven East Sussex BN9 0AD

free phone number 0808 1699964 e: support@staac.co.uk

Date

|                                                                        | -                    |  |
|------------------------------------------------------------------------|----------------------|--|
| Client:                                                                | Gareth & Bela Morris |  |
| Address: The Edenbridge Club,<br>67 High Street,<br>Edenbridge,TN8 5AL |                      |  |

Description

Project: Conversion into 6 Flats

| Drawing Site Location title: | on Plan  |
|------------------------------|----------|
| Project No                   | 23061    |
| Date                         | 08-08-23 |
| Drawn by                     | IA       |
| Drawing No                   | SLP      |
| Scale1:1250@A3               |          |