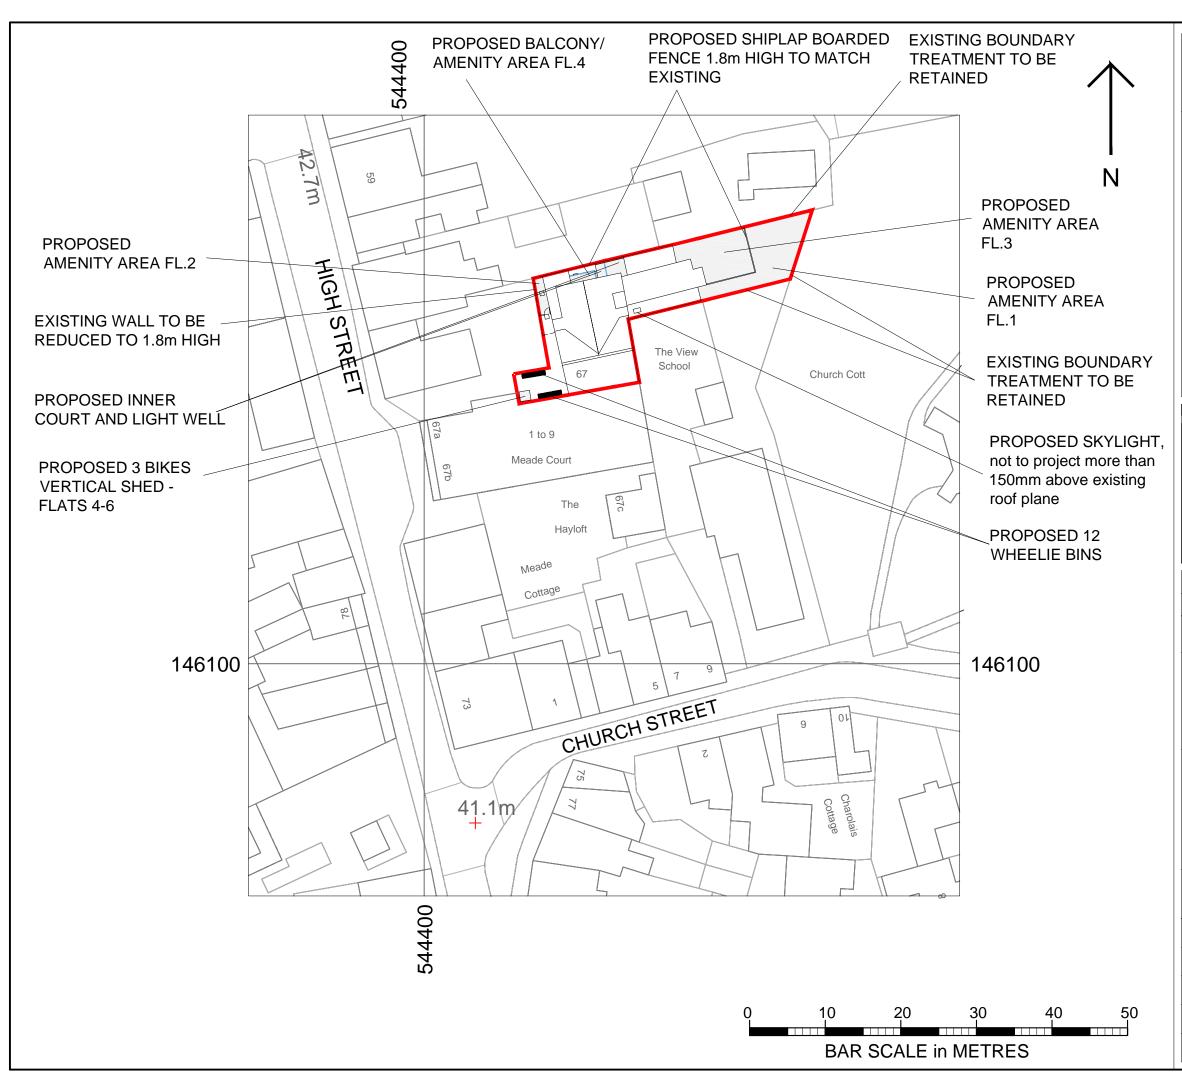

| STAAC                                                                                                                                                                                                                                                |                 |         |
|------------------------------------------------------------------------------------------------------------------------------------------------------------------------------------------------------------------------------------------------------|-----------------|---------|
| Studio1, The Hub<br>3 Drove Road<br>Newhaven<br>East Sussex<br>BN9 0AD                                                                                                                                                                               |                 |         |
| free phone number 0808 1699964<br>e: support@staac.co.uk                                                                                                                                                                                             |                 |         |
| NOTES:<br>This drawing is to be read in<br>conjunction with all relevant Architects<br>and Engineers drawings<br>Only figured dimensions are to be<br>used for construction<br>All dimensions are to be verified on<br>site prior to work commencing |                 |         |
| No.                                                                                                                                                                                                                                                  | Description     | Date    |
| Client:                                                                                                                                                                                                                                              | Gareth & Bela M | Iorris  |
| Address: The Edenbridge Club,<br>67 High Street,<br>Edenbridge,TN8 5AL                                                                                                                                                                               |                 |         |
| Project                                                                                                                                                                                                                                              | Conversion into | 6 Flats |
| Drawing Proposed Block Plan title:                                                                                                                                                                                                                   |                 |         |
| Project No 230                                                                                                                                                                                                                                       |                 | 23061   |
| Date                                                                                                                                                                                                                                                 |                 | 4-10-23 |
| Drawn by                                                                                                                                                                                                                                             |                 | IA      |
| Drawing No                                                                                                                                                                                                                                           |                 | PBP     |
| Scale1:500@A3                                                                                                                                                                                                                                        |                 |         |