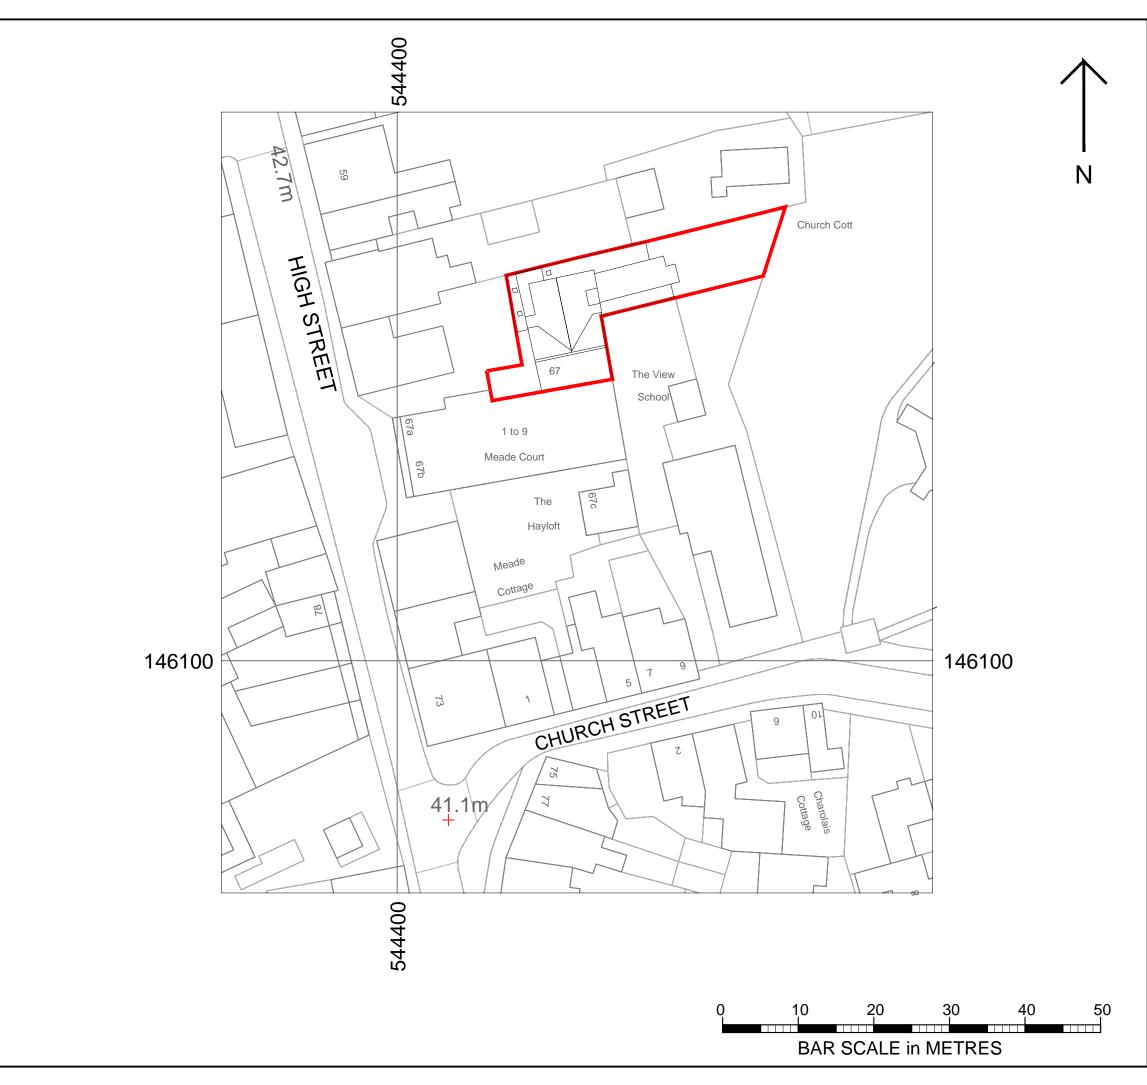

| No.     | Description               | Date |
|---------|---------------------------|------|
|         |                           |      |
| Client: | ent: Gareth & Bela Morris |      |

Address: The Edenbridge Club, 67 High Street, Edenbridge,TN8 5AL

Project: Conversion into 6 Flats

| Drawing Existing Block Plan title: |          |  |
|------------------------------------|----------|--|
| Project No                         | 23061    |  |
| Date                               | 24-10-23 |  |
| Drawn by                           | IA       |  |
| Drawing No                         | EBP      |  |
| Scale1:500@A3                      |          |  |