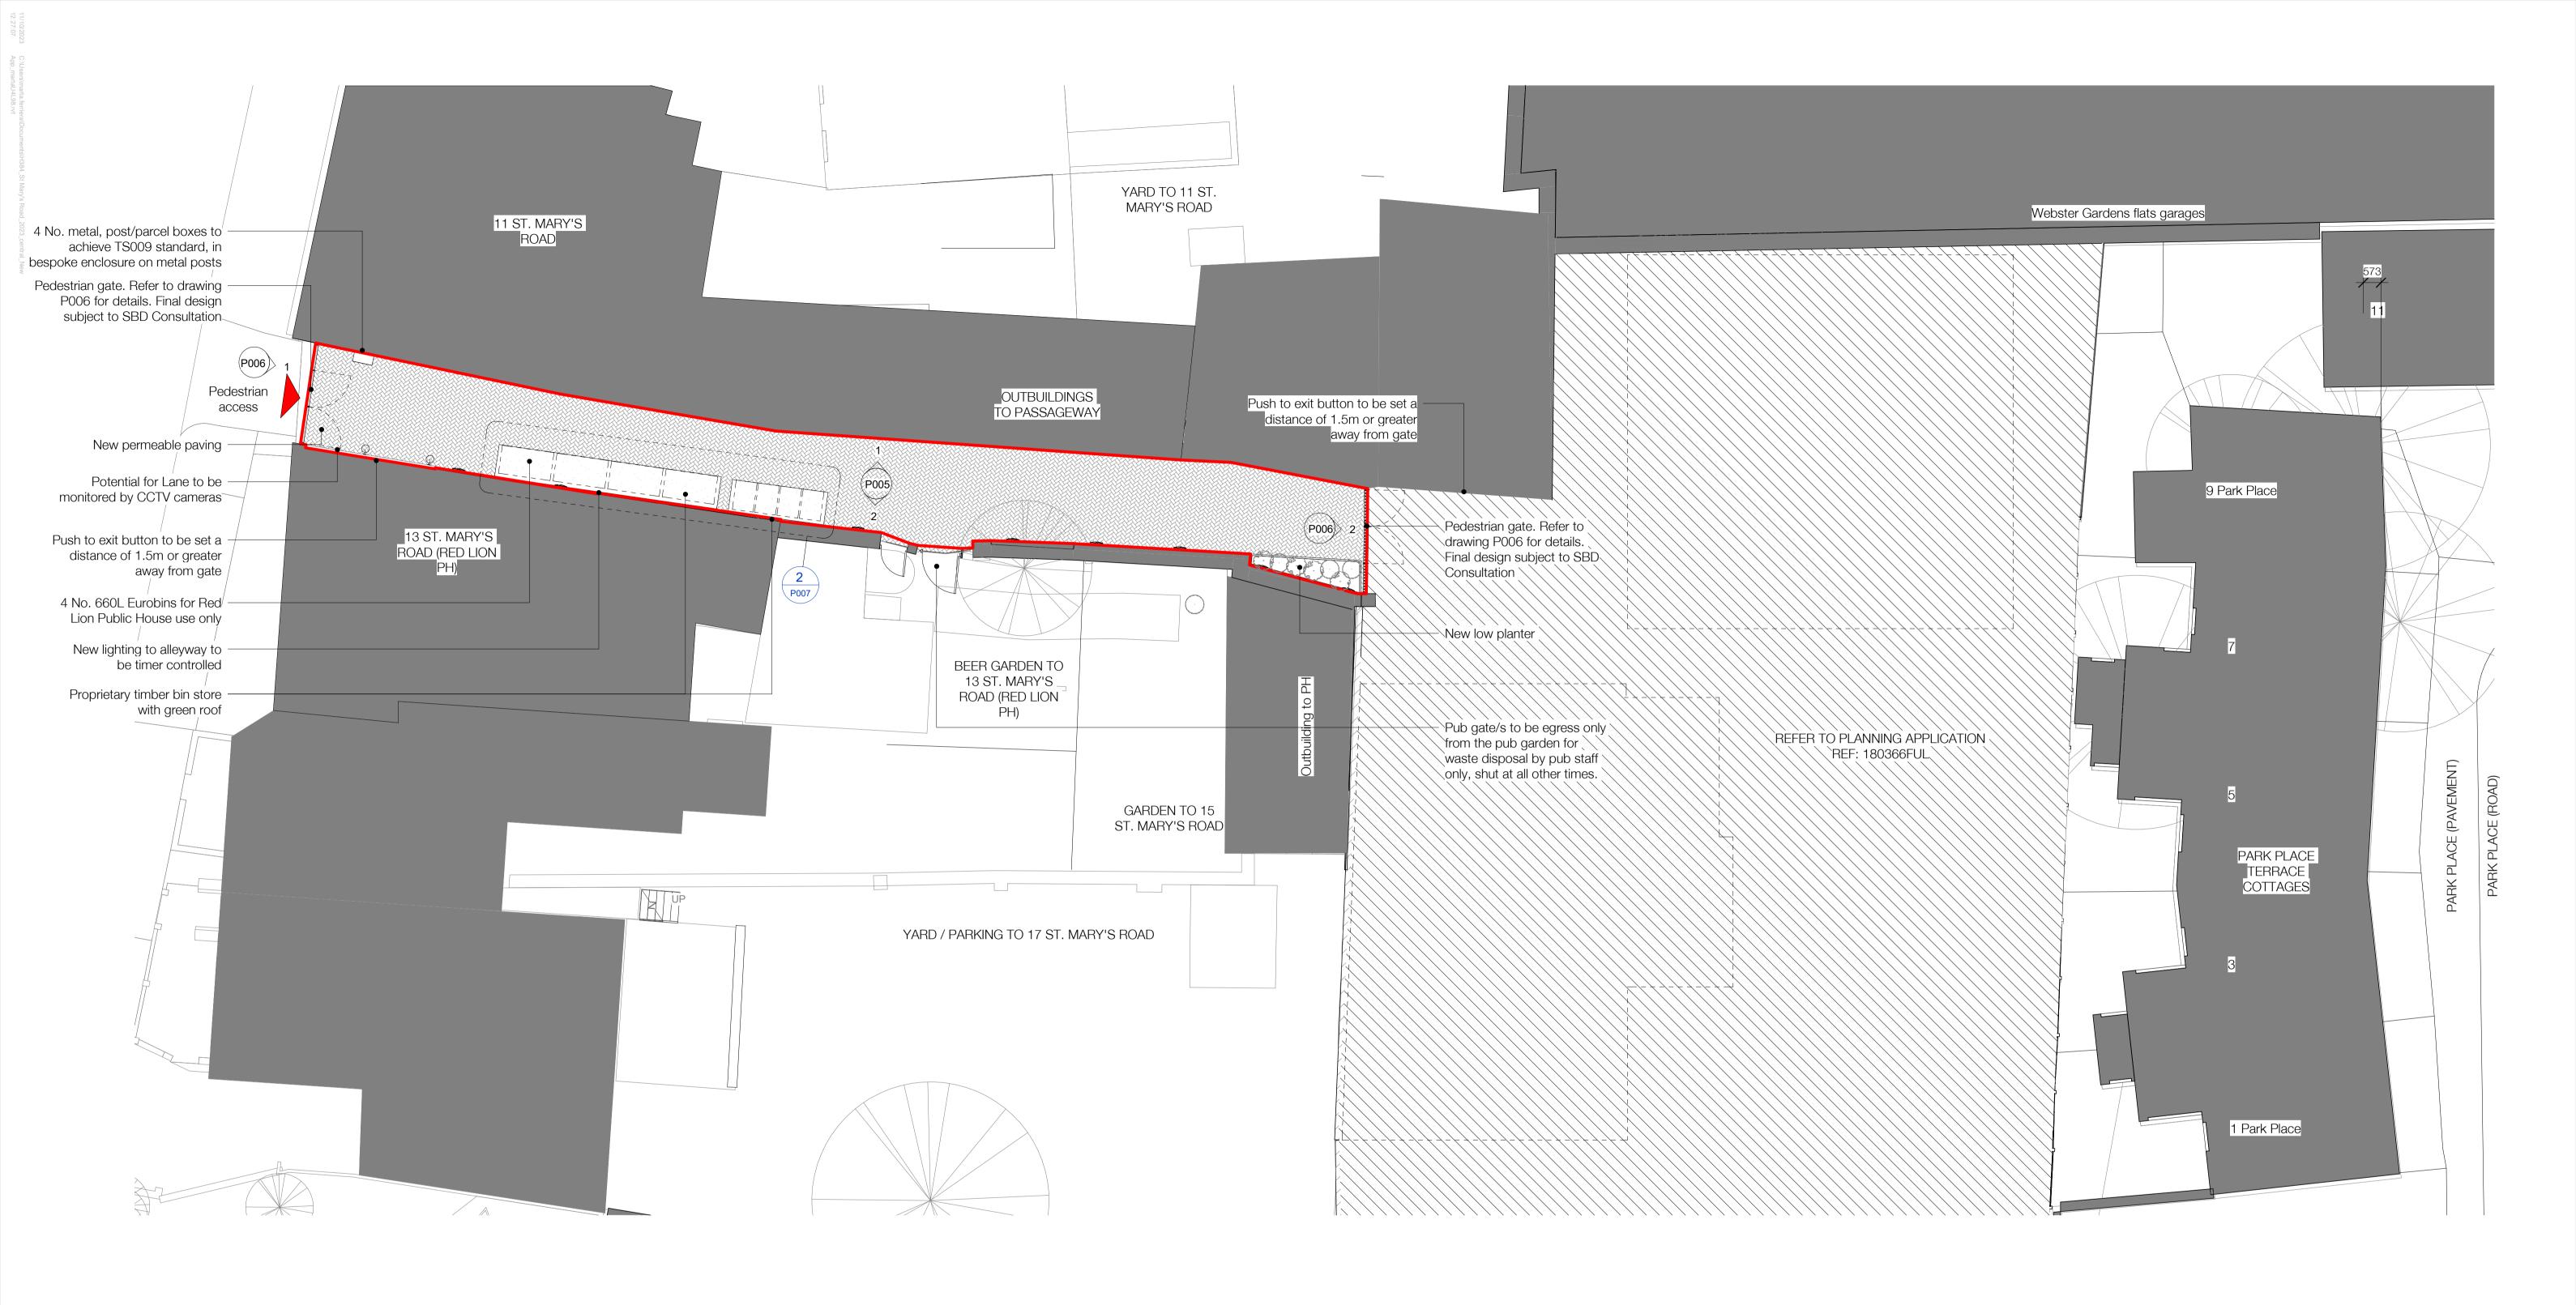

## P003 - E - Proposed Site Plan

| REFERENCE KEY           |                           | Rev            | Date                                                                                     | Description Au               | hor Cheo   | :ker    |
|-------------------------|---------------------------|----------------|------------------------------------------------------------------------------------------|------------------------------|------------|---------|
| REFERENCE RE            | .1                        | A              | 22.06.23                                                                                 | Draft Planning Issue JG      | RD         |         |
|                         |                           | В              | 14.07.23                                                                                 | Draft Planning Issue JC      |            |         |
|                         | Site Boundary             | С              | 25.07.23                                                                                 | Draft Planning Issue SA      | RD         |         |
|                         | one boundary              | D              | 29.09.23                                                                                 | Planning Issue SA            |            |         |
|                         | Desta Mall Line           | E              | 11.10.23                                                                                 | Planning Issue SA            | RD         |         |
|                         | Party Wall Line           |                |                                                                                          |                              |            |         |
|                         | Existing Walls            |                |                                                                                          |                              |            |         |
|                         | Demolished Walls PLANNING |                |                                                                                          |                              |            |         |
|                         | Proposed Walls            | Pro            | oject Number                                                                             | Project Name                 |            |         |
| 00.04                   |                           | ⊢⊢н            | 384                                                                                      | St Mary's Road               |            |         |
| 09.01<br>TYPICAL OFFICE | Room Details              |                |                                                                                          | et mary e rioud              |            |         |
| 100sqm                  |                           | Dra            | awing Name                                                                               |                              |            |         |
| 1000sqft                |                           | P              | ropose                                                                                   | ed Site Plan                 |            |         |
|                         |                           | Sc             | ale at A1 / A3                                                                           |                              |            |         |
|                         |                           | 1              | :100 / 1                                                                                 | :200                         |            |         |
|                         |                           | Dra            | awing Number                                                                             |                              | R          | evision |
|                         |                           | н              | 384 - HL                                                                                 | JT - ZZ - 00 - DR - A - P003 | <b>}</b> . | - E     |
| 0m 1m                   | 5m                        | St<br>Ma<br>Lo | ÛT Architecto<br>udio 314<br>are Street St<br>ondon E8 3J<br>0 7399 8680<br>fo@hutarchit | udios<br>S                   |            |         |