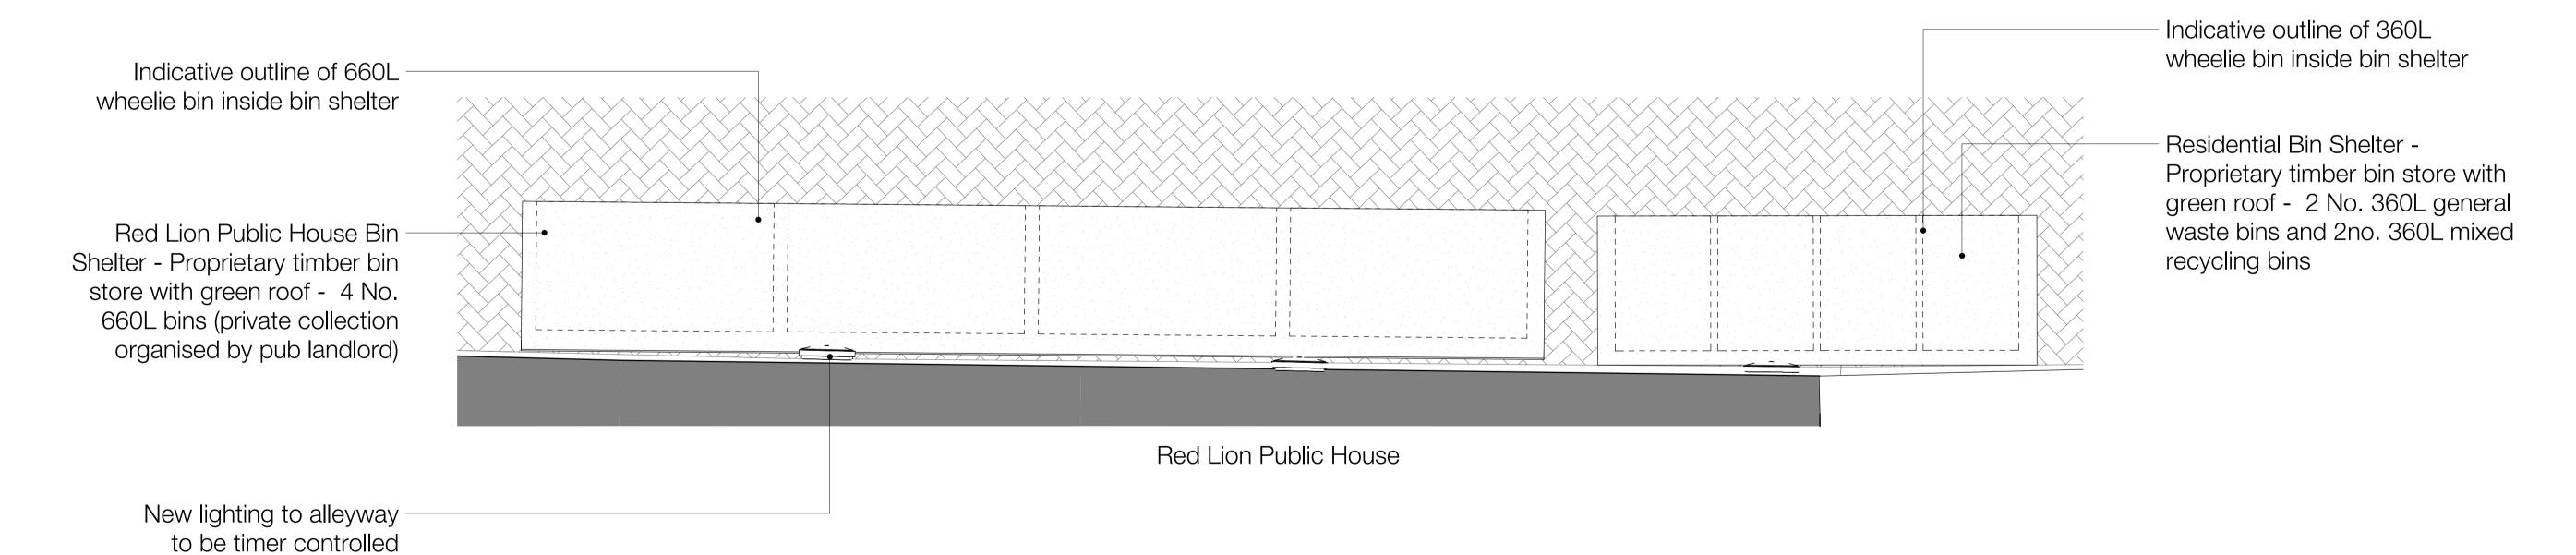

## **1 P007 Proposed Bin Store Elevation** Scale - 1 : 20

**P007** Proposed Bin Store Plan Scale - 1 : 25

**PLANNING NOTES** 

Architectural Information - the level of detail shown on the drawings is relative to the submission of a PLANŇING APPLICATION.

1:20 / 1:40

020 7399 8680

H384 - HUT - ZZ - 10 - DR - A - P007 - C

dusk to dawn light as per

Ealing DOCO advice