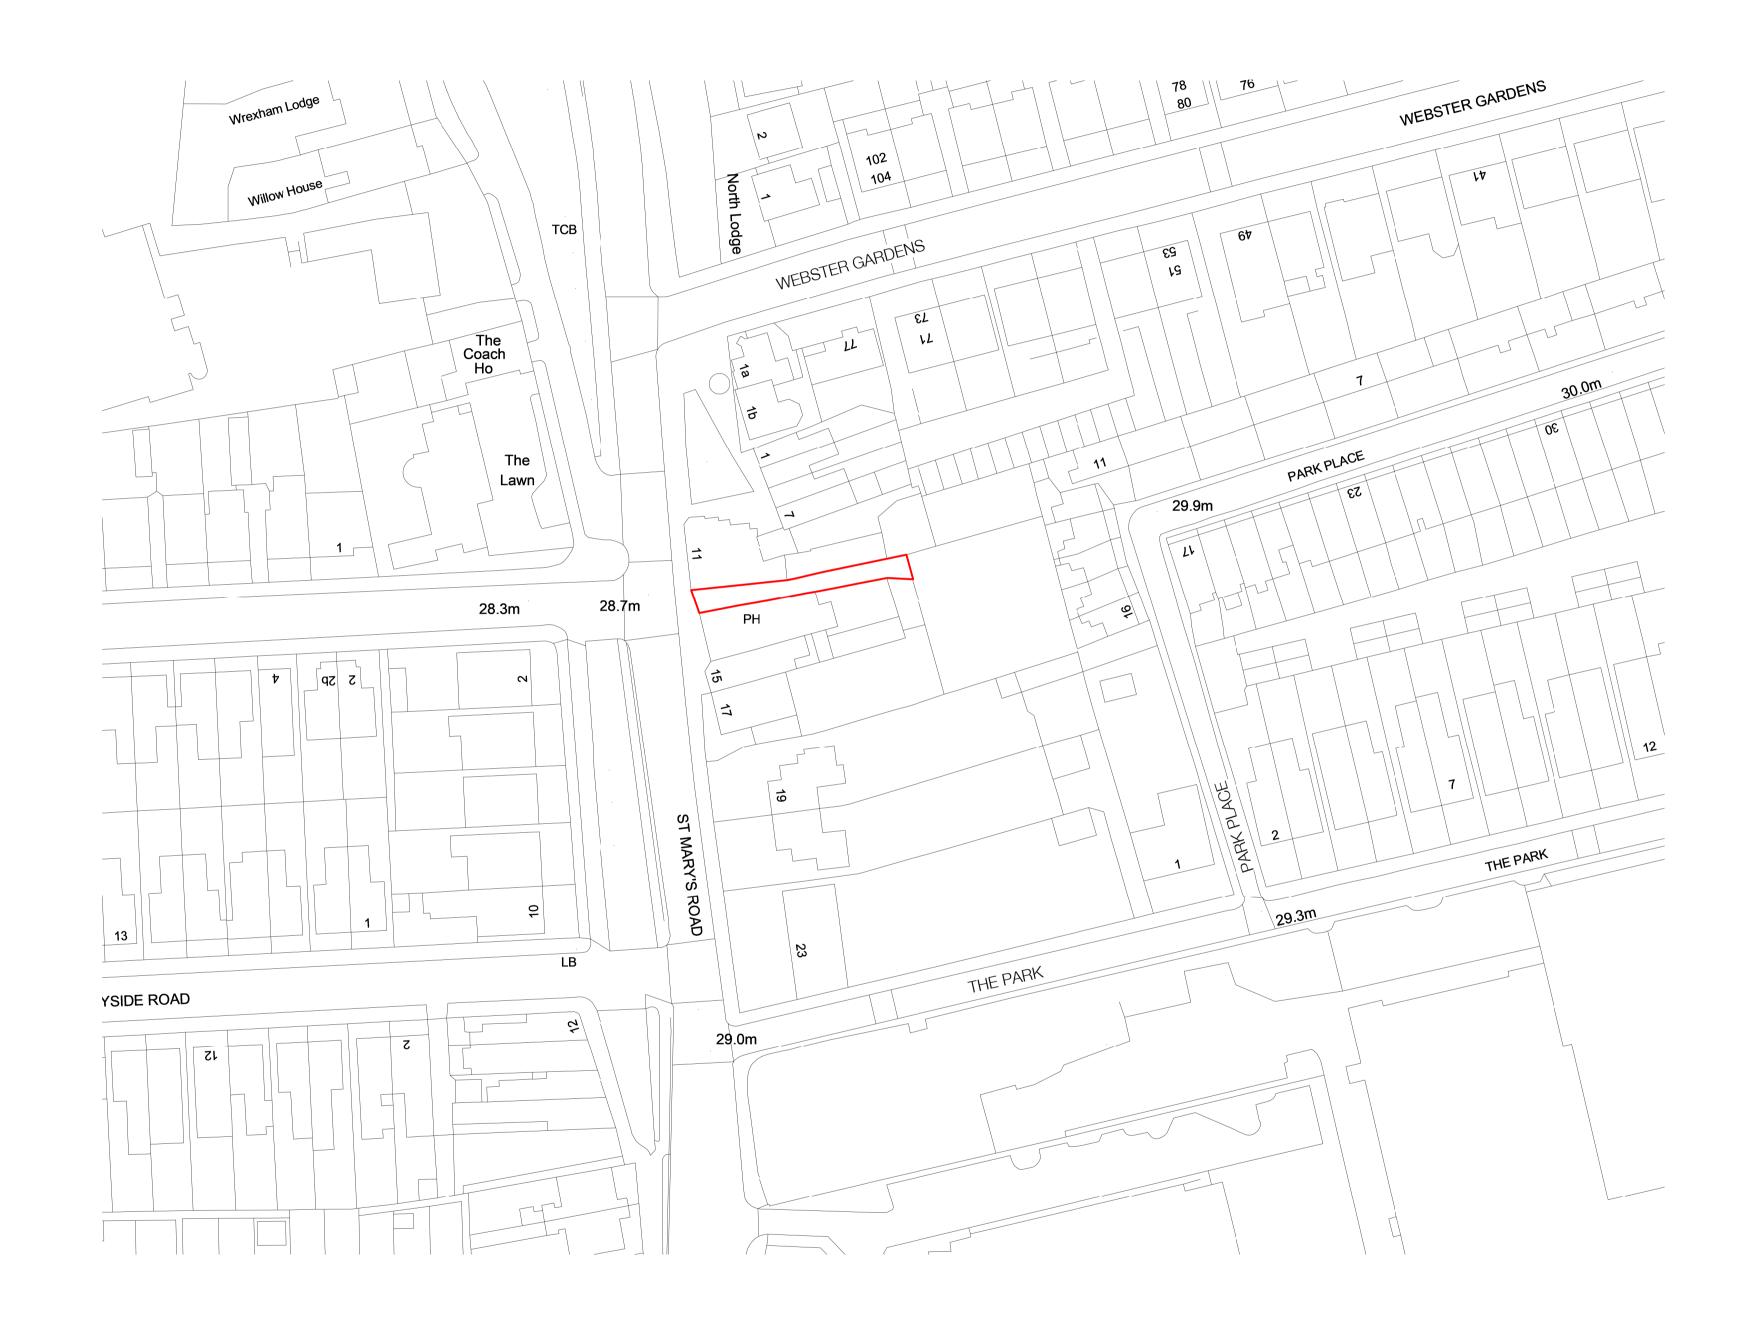

## REFERENCE KEY

Existing Walls

Site Boundary

Demolished Walls

Proposed Walls

09.01 TYPICAL OFFICE Room Details 100sqm 1000sqft

|                     | m                                                       | 50m 100m                                                       | Ν              | ı              |
|---------------------|---------------------------------------------------------|----------------------------------------------------------------|----------------|----------------|
|                     |                                                         |                                                                |                |                |
| Rev                 | Date                                                    | Description                                                    | Author         | Checker        |
| A<br>B<br>C         | 22.06.23<br>25.07.23<br>29.09.23                        | Draft Planning Issue<br>Draft Planning Issue<br>Planning Issue | JG<br>SA<br>SA | RD<br>RD<br>RD |
|                     |                                                         | EXISTING                                                       | 2              |                |
|                     |                                                         |                                                                |                |                |
| Pro                 | bject Number                                            | Project Name                                                   | ,              |                |
|                     | oject Number                                            |                                                                |                |                |
| Н                   | -                                                       | Project Name                                                   |                |                |
| H                   | 384<br>awing Name                                       | Project Name                                                   |                |                |
| H<br>Dra            | 384<br>awing Name                                       | Project Name<br>St Mary's Roa                                  |                |                |
| H<br>Dra<br>E       | 384<br><sup>awing Name</sup><br>xisting                 | Project Name<br>St Mary's Roa                                  |                |                |
| H<br>Dra<br>So<br>1 | 384<br>awing Name<br><b>Existing</b><br>cale at A3 / A3 | Project Name<br>St Mary's Roa                                  |                | Revis          |